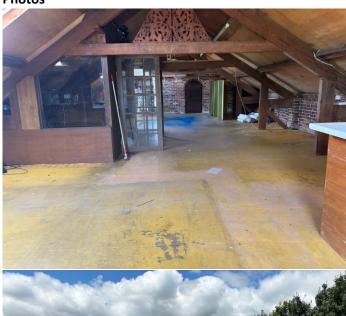

the North.

### Description

The accommodation comprises of outside storage space, storage/warehousing, storage/workshop, and private parking. Total area 13,200 sq ft.

Three phase electric and mains water with private drainage.

Outside Storage 10,000 sq ft (30m x 30m) Storage/Warehousing 3,200 sq ft (30m x 10m)

## **Charges**

The rent is £1500 + VAT per calendar month, inclusive of external maintenance and exclusive of business rates and utility bills.

#### **Terms & Administration**

A fee of £500 plus VAT (£600) is charged for taking up references and drawing up the documentation. A deposit of two month's rent is required.

Available on 12 month – 6 year lease with flexible terms.

# **Availability**

The premises is available to let immediately.

#### Location



#### **Photos**







#### **Viewings**

Strictly by appointment only through Fowler Fortescue telephone 01747 356 096.

Disclaimer: These particulars are intended to give a fair description of the property but their accuracy cannot be guaranteed, and they do not constitute an offer of contract. Intending tenants must rely on their own inspection of the property. None of the above appliances/services have been tested by ourselves.

t. 01747 356099 | e. enquiries@fowlerfortescue.co.uk

fowlerfortescue.co.uk