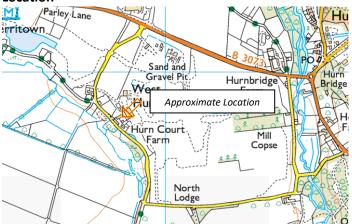

#### Location

The accommodation is well located near the village of Hurn with excellent access to the A338 Bournemouth spur road and the A31 leading to the M3 at Southampton and the South West. 6 miles to the centre of Bournemouth and 7 miles to Ringwood. Salisbury is 26 miles to the North.

#### Location