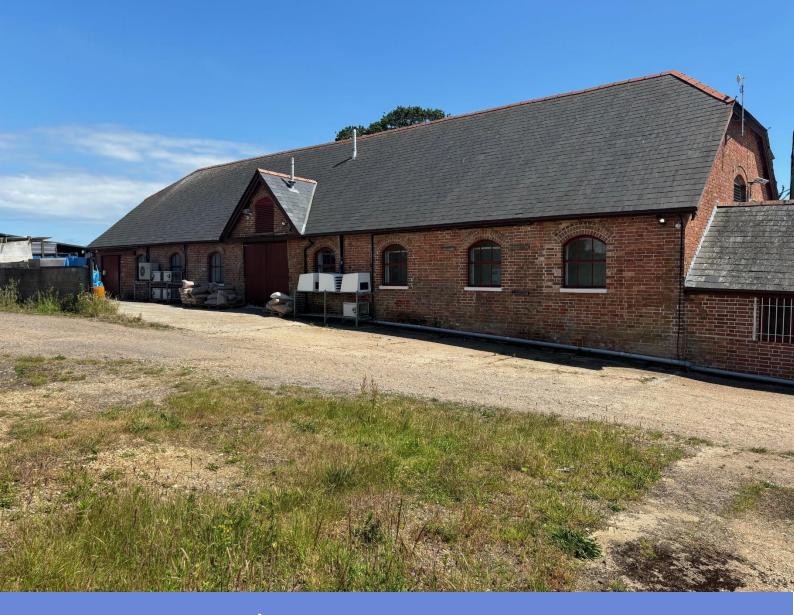

# Dorset Smokery

Hurn Court Farm, Hurn, Christchurch BH23 6AX

# 13,200 sq ft - Storage / Warehousing and Outside Storage Space

The Dorset Smokery's large outside storage space with access to a good sized private covered store/warehouse.

£1,500 + VAT per calendar month | Available Immediately

### Description

The accommodation comprises of outside storage space, storage/warehousing, storage/workshop, and private parking. Total area 13,200 sq ft.

Three phase electric and mains water with private drainage.