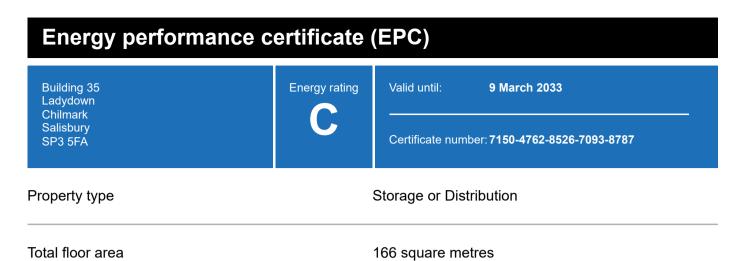

# **Energy efficiency rating for this property**

This property's current energy rating is C.

Properties are given a rating from A+ (most efficient) to G (least efficient).

Properties are also given a score. The larger the number, the more carbon dioxide (CO2) your property is likely to emit.