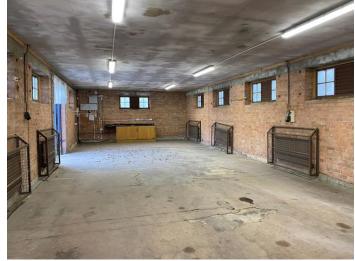

l.co.uk\ /\ fowler for tescue.co.uk$ 



RAF Chilmark Ladydown Salisbury Wiltshire SP3 5DU

# Description

Former RAF munitions store site comprising of three offices, meeting room and ancillary storage.

#### Schedule

Unit 35 Office 795.2sq ft £530.00 Unit 35 Storage 996.3sq ft £498.00

#### Situation

The site is located to the south of the picturesque village of Chilmark, 12 miles to the west of Salisbury, 8 miles from the A303 and 3 miles from the village of Tisbury on the main train line to London Waterloo (1 hr 49 mins).

## **Photographs**



## **EPC C73**

## Floorplan 35



#### Rent, Deposit and Fees

The rent is as per schedule + VAT per calendar month. The deposit is one month rent. Occupiers will be responsible for Business Rates (currently £160 / month) and electricity.





# **Viewings**

Strictly by appointment only through the Fonthill Estate Office on 01747 820246.

Disclaimer: These particulars are intended to give a fair description of the property but their accuracy cannot be guaranteed, and they do not constitute an offer of contract. Intending tenants must rely on their own inspection of the property. None of the above appliances/services have been tested by ourselves.



t. 01747 820 246 / 01747 356099 w. Fonthill.co.uk / fowlerfortescue.co.uk