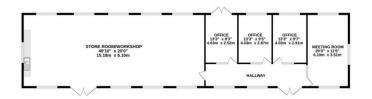

## Floorplan 35

#### Schedule

Unit 35 Office 795.2sq ft £530.00 Unit 35 Storage 996.3sq ft £498.00