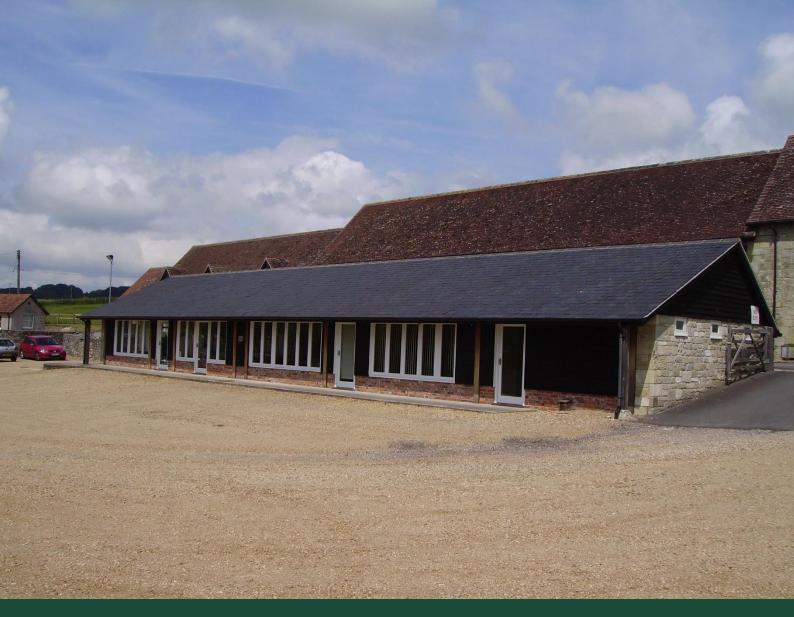

# 860 sq ft Commercial Property

Located on the beautiful Fonthill Estate.

£750 + VAT per calendar month Available now

- t. 01747 820246 / 01747 356099
- w. fonthill.co.uk / fowlerfortescue.co.uk

The Refectory Middle Yard Berwick St. Leonard Salisbury Wiltshire SP3 5SN

## Description/Location

The Refectory forms part of an attractive and high quality conversion of former agricultural buildings in Berwick St Leonard which forms part of the beautiful Fonthill Estate.

There is good access to both the A303 and the B3089 to Salisbury. Tisbury railway station is 2.5 miles away and is on the West of England main line to London Waterloo.