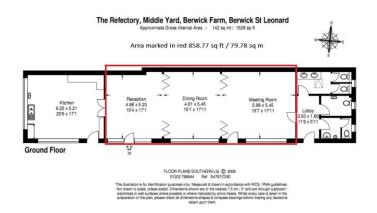

- 860 sq ft (80 sq m)
- Communal WC's
- High speed fibre-optic broadband available via
  <u>www.wessexinternet.com</u>
- Heating supplied by the Estate's Biomass Boiler
- Parking
- Available now