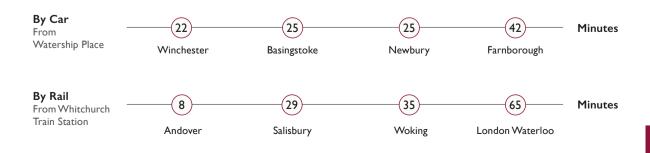

Those after retail therapy can find a vibrant mix of shopping in Newbury just a 25-minute drive away. Discover hand-crafted items and fresh produce on offer at Newbury Artisan Market, held once a month in the town centre, or pick up the latest fashions at Newbury's Parkway Shopping Centre. There you can find shops including H&M, Pandora, L'Occitane and Neal's Yard. After a hard day's shopping, head down to Beechdown Health & Fitness Club just a 22-minute drive away, offering a state-of-the-art gym that's ideal for working out, as well as a dedicated beauty and day spa for when you need to relieve some stress.

### Perfectly positioned for work and play

Watership Place is well-connected by road, with the A34 that runs to the edge of the village providing direct journeys to both Newbury and Winchester in just under half an hour. The M3 can be joined in around 20-minutes for connections to Basingstoke, Eastleigh and Farnborough in addition to the M25 for access to Heathrow Airport.

Watership Place is ideally positioned to reach the capital's world-class attractions, shopping, dining and entertainment with Whitchurch Station just a 12-minute walk from home with regular services to London Waterloo as well as Woking and Exeter Central.