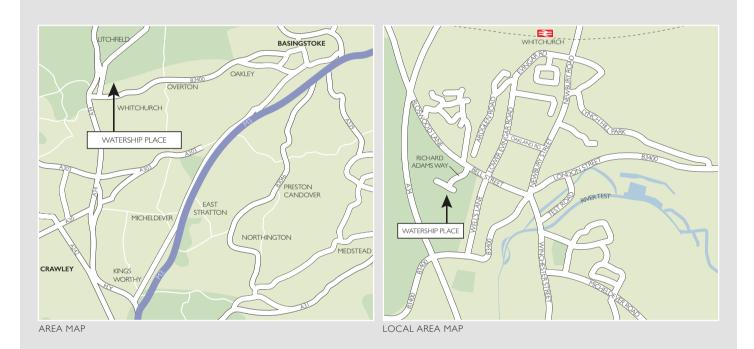

# Your new community Named after the novel Watership Down, penned by local author Richard Adams, Watership Place is perfectly positioned close to what is considered Hampshire's smallest town. Whitchurch's appeal lies in its village stature and busy town atmosphere which blend together to offer the best of town and country, maintained by a thriving and welcoming local community. Location photography of local area. Travel times quoted are from Google maps and are indicative only.

### For Sat Nav use RG28 7FJ Access via Richard Adams Way