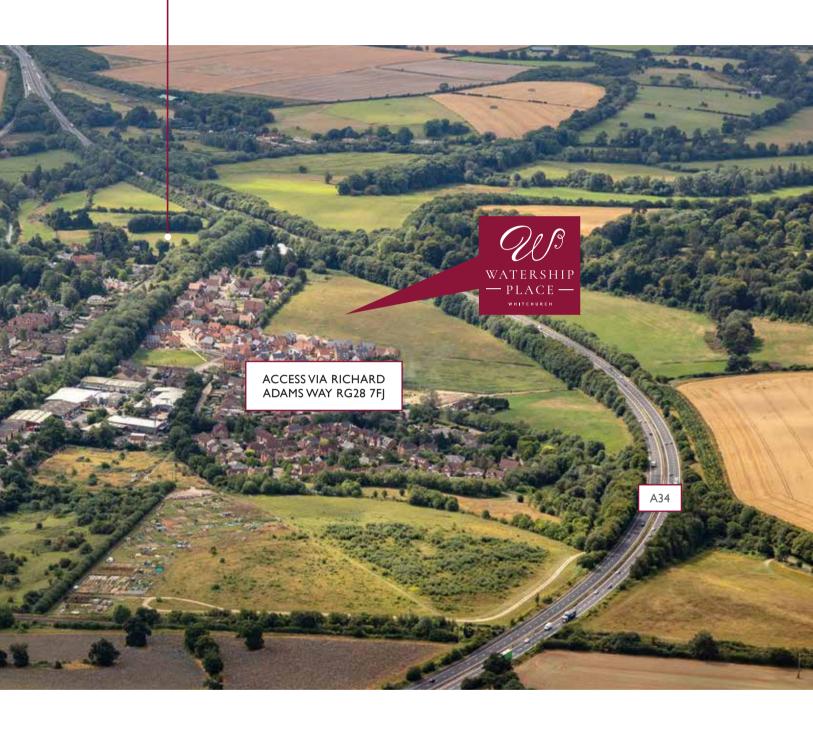

church CofE Primary School is just a 5-minute drive whilst Testbourne Secondary School is approximately a 15-minute walk.







### Perfectly positioned for work and play

Watership Place is well-connected by road, with the A34 that runs to the edge of the village providing direct journeys to both Newbury and Winchester in just under half an hour. The M3 can be joined in around 20-minutes for connections to Basingstoke, Eastleigh and Farnborough in addition to the M25 for access to Heathrow Airport.

Watership Place is ideally positioned to reach the capital's world-class attractions, shopping, dining and entertainment with Whitchurch Station just a 12-minute walk from home with regular services to London Waterloo as well as Woking and Exeter Central.

Whitchurch Cricket Club

0.4 miles









### KITCHEN & UTILITY

- Choice of designer kitchen units\* with post-formed laminate worktops and upstands with glass splashback to hob
- Pelmet lighting
- Stainless steel finished appliances consisting of:
- Single oven 2 and 3 bedroom homes
- Double oven 4 bedroom homes
- 4 ring burner gas hob
- Integrated telescopic extractor hood 2 and 3 bedroom homes
- Contemporary chimney extractor hood 4 bedroom homes
- · Integrated dishwasher
- Integrated fridge/freezer
- Space, plumbing and electrics for future installation by purchaser of either washing machine or washer dryer
- Stainless steel 1½ bowl sink with polished chrome monobloc mixer tap. Single bowl to utility
- Recessed white LED downlights (kitchen only)
- · White switches and sockets
- Chrome switches and sockets above kitch