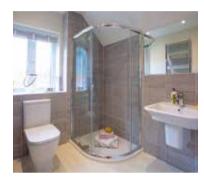

### BATHROOM, EN-SUITE & CLOAKROOM

- · White bathroom suite with steel bath and chrome fittings
- · Vanity units to cloakroom, bathroom and en-suite
- Thermostatic mixer valve to shower cubicle
- Over bath screen to 2 bedroom homes
- Recessed white LED downlights
- Choice of half height wall tiling\* behind sanitaryware to master en-suite, family bathroom and 2nd en-suite. Full height tiling to shower cubicle and tap end of bath
- Splashback to cloakroom wash basin
- Choice of Karndean flooring\*
- · White multi towel rail warmer to bathroom and en-suite