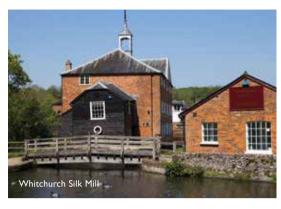

For something a little different, the Bombay Sapphire Distillery is just a 7-minute drive away, where you can discover the creative process behind its iconic gin - and even sample some. You can also find Whitchurch Silk Mill, a 19th Century water mill where you can take a tour with the fully functioning Victorian machinery; with a tearoom and gift shop you can indulge yourself within the peaceful setting by the River Test.