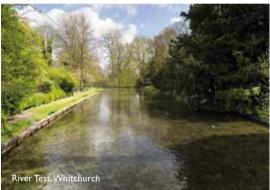

For something a little different, the Bombay Sapphire Distillery is just a 7-minute drive away, where you can discover the creative process behind its iconic gin - and even sample some. You can also find Whitchurch Silk Mill, a 19th Century water mill where you can take a tour with the fully functioning Victorian machinery; with a tearoom and gift shop you can indulge yourself within the peaceful setting by the River Test.