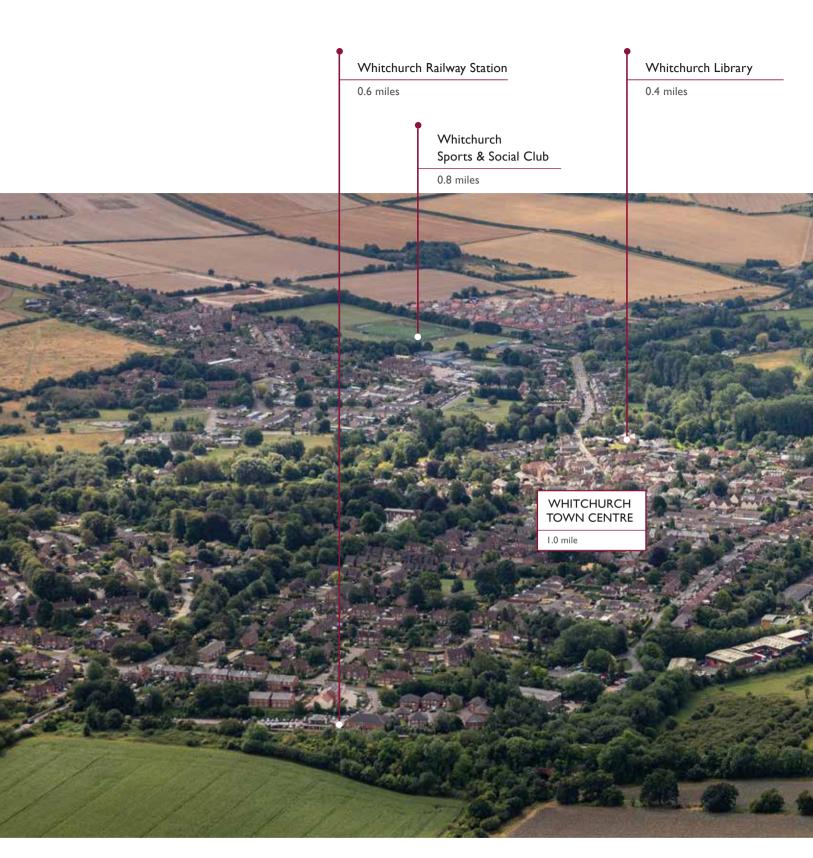

# Your new community Named after the novel Watership Down, penned by local author Richard Adams, Watership Place is perfectly positioned close to what is considered Hampshire's smallest town. Whitchurch's appeal lies in its village stature and busy town atmosphere which blend together to offer the best of town and country, maintained by a thriving and welcoming local community. Location photography of local area. Travel times quoted are from Google maps and are indicative only.

### AN AREA OF OUTSTANDING BEAUTY

Whitchurch offers a range of amenities including a pharmacy, convenience shop, bakery and two supermarkets all within walking distance of your home. You never have to travel far for a wonderful meal either with the variety of eateries from traditional pub food at the well known Watership Down Inn to authentic Indian fare at Blue Ginger.

Watership Place is conveniently placed for families. There are a number of well-regarded schools for all ages, Whitchurch CofE Primary School is just a 5-minute drive whilst Testbourne Secondary School is approximately a 15-minute walk.

Watership Place is ideally positioned to reach the capital's world-class attractions, shopping, dining and entertainment with Whitchurch Station just a 12-minute walk from home with regular services to London Waterloo as well as Woking and Exeter Central.

Whitchurch Cricket Club

0.4 miles