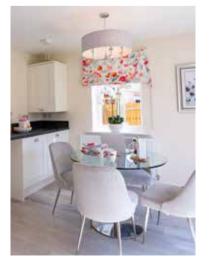

### 1000 E0 INTEGRATED APPLIANCES\* A sleek oven built within stylish kitchen units (some under counter) provide a focal point for the heart of your home. **EE11 ED** 10 Come home to Bewley style **62** The kitchen is the heart of each home, whether it is sitting with friends over a glass of wine or baking cakes with the kids. The possibilities are endless and the moments are created by you. BEWLEY HOMES

At Watership Place each new home has its own external character and appeal. We recognise that each interior is brought to life by our customers. They decide how their living spaces will be best used to suit them. Dining and family areas are often positioned alongside sleek kitchen designs so that these spaces can become the hub of the home.

### KITCHEN & UTILITY

- Choice of designer kitchen units\* with post-formed laminate worktops and upstands with glass splashback to hob
- Pelmet lighting
- Stainless steel finished appliances consisting of:
- Single oven 2 and 3 bedroom homes
- Double oven 4 bedroom homes
- 4 ring burner gas hob
- Integrated telescopic extractor hood 2 and 3 bedroom homes
- Contemporary chimney extractor hood 4 bedroom homes
- · Integrated dishwasher
- Integrated fridge/freezer
- Space, plumbing and electrics for future installation by purchaser of either washing machine or washer dryer
- Stainless steel 1½ bowl sink with polished chrome monobloc mixer tap. Single bowl to utility
- Recessed white LED downlights (kitchen only)
- · White switches and sockets
- Chrome switches and sockets above kitchen worktop, white elsewhere 4 bedroom homes
- Choice of Karndean flooring to kitchen area only\* (does not include dining area)