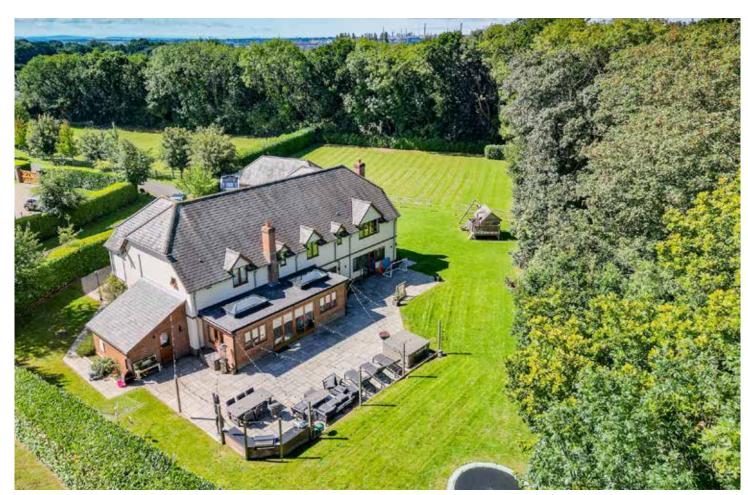

Charter House, 6 Cawtes Reach, Warsash, Southampton, SO31 9EA

4

3

Situated In the highly sought-after location of Warsash, Charter House is nestled within an exclusive gated estate, sharing its distinguished surroundings with just five other prestigious residences. Built in 2010 and meticulously refurbished from its original specification 2.5 years ago, this home offers accommodation extending to almost 5000 square feet, providing ample space for luxurious living. Situated on approximately one acre of meticulously landscaped grounds, this residence boasts direct access onto Holly Hill, a historic parkland spanning 35 hectares, offering unparalleled natural beauty and tranquillity. Additionally, its prime location offers the convenience of being only a short stroll away from the picturesque banks of the River Hamble.

## Outside

Charter House presents a grand and inviting exterior that exudes elegance and sophistication. The property sits majestically on approximately one acre of meticulously landscaped grounds, superbly maintained to enhance its natural beauty. Stepping outside, residents are greeted by an extensive patio area that serves as an outdoor kitchen that enhances the patio's functionality. Residents can enjoy leisurely strolls or nature walks amidst the tranquil nearby surroundings, immersing themselves in the beauty of the natural landscape right at their doorstep. The triple garage is generously sized to accommodate up to three vehicles comfortably. Constructed with durable materials, it provides ample storage space for tools, equipment, and outdoor gear. The outside W/C is strategically located on the exterior of the garage, offering convenience for residents and guests. The wood store provides storage space for firewood or outdoor supplies.