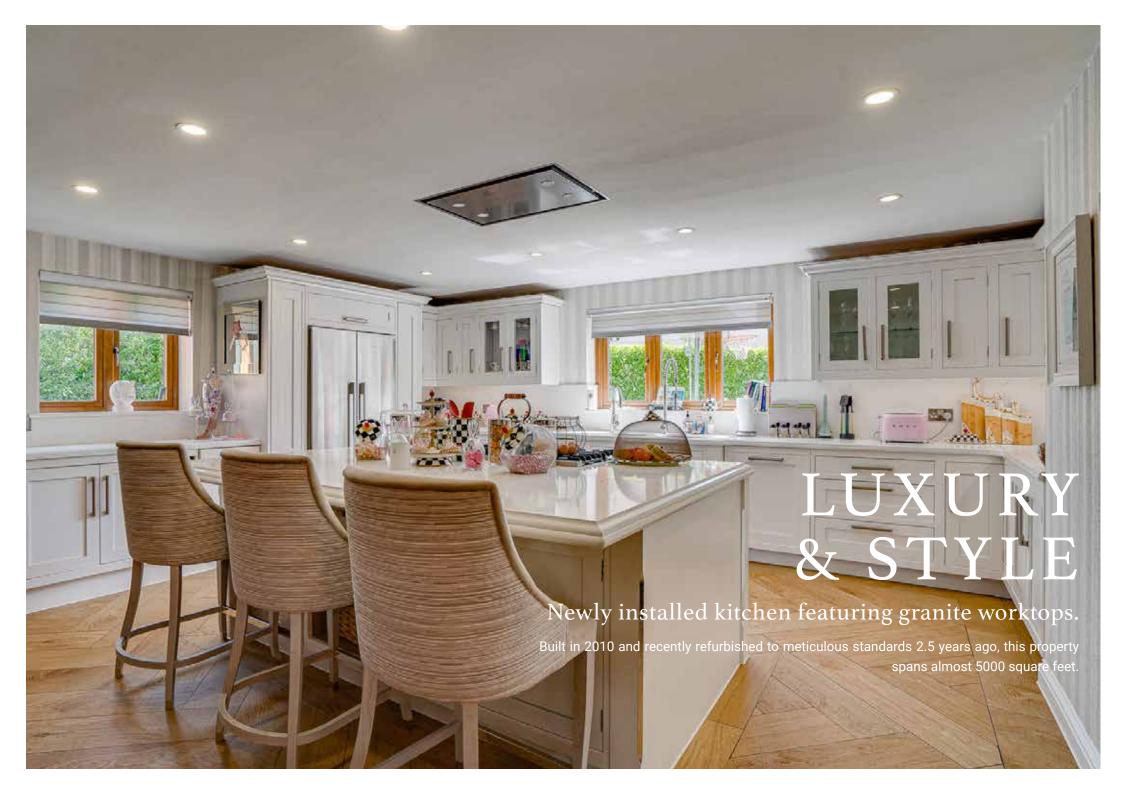

#### Introduction

Welcome to a lifestyle of unparalleled luxury, comfort, and convenience. Step into this meticulously designed property boasting a newly installed kitchen adorned with granite worktops and white wood painted cabinetry accented with silver leaf, creating an ambiance of elegance and sophistication. Entertain guests effortlessly with a walk-in wine showcase conveniently located off the dining area, showcasing your collection in style. Experience unparalleled comfort with silk carpets and fully redecorated interiors featuring high-quality designer materials, ensuring every corner exudes opulence. Seamlessly integrate modern technology into your lifestyle with a Control4 automated smart home system, accessible and controllable right from your fingertips via a multi-iPad set up. Stay comfortable year-round with air conditioning in the bedrooms and underfloor electric heating throughout powered by an energy-efficient air source heat pump. Rest easy knowing your home is secure with security cameras strategically placed throughout the property. Indulge in luxury bathing experiences with two large en suite wet room showers adorned with Porcelanosa tiles in the largest bedrooms, while a family bathroom also features Porcelanosa tiles. Unwind in style with a large dressing room complete with bespoke storage in the master bedroom. Park with ease in the triple garage complex, offering ample space for your vehicles and storage needs. Step outside onto an extensive patio area complete with an outdoor kitchen, perfect for al fresco dining and entertaining against a backdrop of lush surroundings.