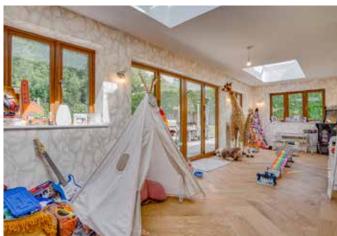

## Outside

Charter House presents a grand and inviting exterior that exudes elegance and sophistication. The property sits majestically on approximately one acre of meticulously landscaped grounds, superbly maintained to enhance its natural beauty. Stepping outside, residents are greeted by an extensive patio area that serves as an outdoor kitchen that enhances the patio's functionality. Residents can enjoy leisurely strolls or nature walks amidst the tranquil nearby surroundings, immersing themselves in the beauty of the natural landscape right at their doorstep. The triple garage is generously sized to accommodate up to three vehicles comfortably. Constructed with durable materials, it provides ample storage space for tools, equipment, and outdoor gear. The outside W/C is strategically located on the exterior of the garage, offering convenience for residents and guests. The wood store provides storage space for firewood or outdoor supplies.