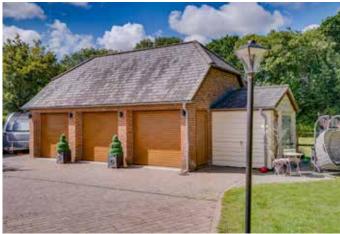

## Outside

Charter House presents a grand and inviting exterior that exudes elegance and sophistication. The property sits majestically on approximately one acre of meticulously landscaped grounds, superbly maintained to enhance its natural beauty. Stepping outside, residents are greeted by an extensive patio area that serves as an outdoor kitchen that enhances the patio's functionality. Residents can enjoy leisurely strolls or nature walks amidst the tranquil nearby surroundings, immersing themselves in the beauty of the natural landscape right at their doorstep. The triple garage is generously sized to accommodate up to three vehicles comfortably. Constructed with durable materials, it provides ample storage space for tools, equipment, and outdoor gear. The outside W/C is strategically located on the exterior of the garage, offering convenience for residents and guests. The wood store provides storage space for firewood or outdoor supplies.