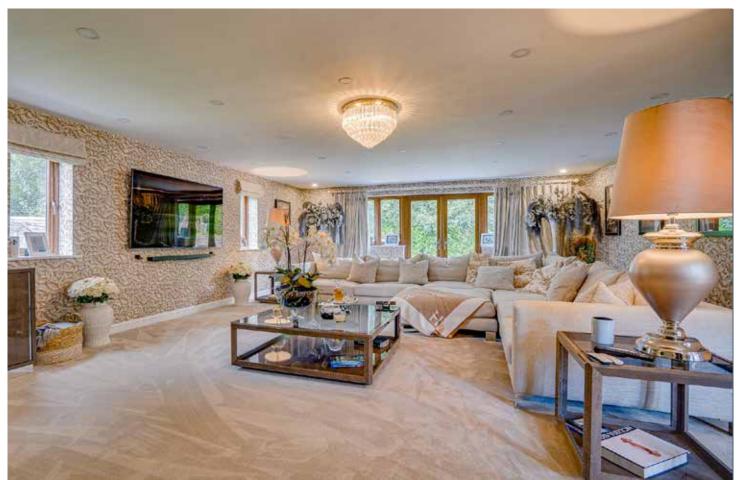

#### Introduction

Welcome to a lifestyle of unparalleled luxury, comfort, and convenience. Step into this meticulously designed property boasting a newly installed kitchen adorned with granite worktops and white wood painted cabinetry accented with silver leaf, creating an ambiance of elegance and sophistication. Entertain guests effortlessly with a walk-in wine showcase conveniently located off the dining area, showcasing your collection in style. Experience unparalleled comfort with silk carpets and fully redecorated interiors featuring high-quality designer materials, ensuring every corner exudes opulence. Seamlessly integrate modern technology into your lifestyle with a Control4 automated smart home system, accessible and controllable right from your fingertips via a multi-iPad set up. Stay comfortable year-round with air conditioning in the bedrooms and underfloor electric heating throughout powered by an energy-efficient air source heat pump. Rest easy knowing your home is secure with security cameras strategically placed throughout the property. Indulge in luxury bathing experiences with two large en suite wet room showers adorned with Porcelanosa tiles in the largest bedrooms, while a family bathroom also features Porcelanosa tiles. Unwind in style with a large dressing room complete with bespoke storage in the master bedroom. Park with ease in the triple garage complex, offering ample space for your vehicles and storage needs. Step outside onto an extensive patio area complete with an outdoor kitchen, perfect for al fresco dining and entertaining against a backdrop of lush surroundings.