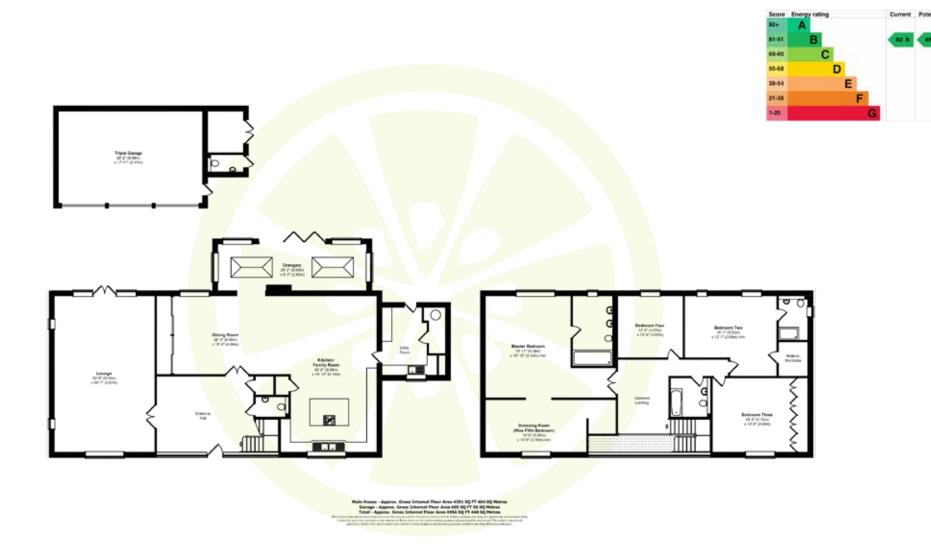

# Agents notes

EPC rating B. Underfloor electric heating throughout via an air source heat pump. Please note that there is an annual private estate charge of £2,600.00. Council tax band G. Vendors position, no forward chain.