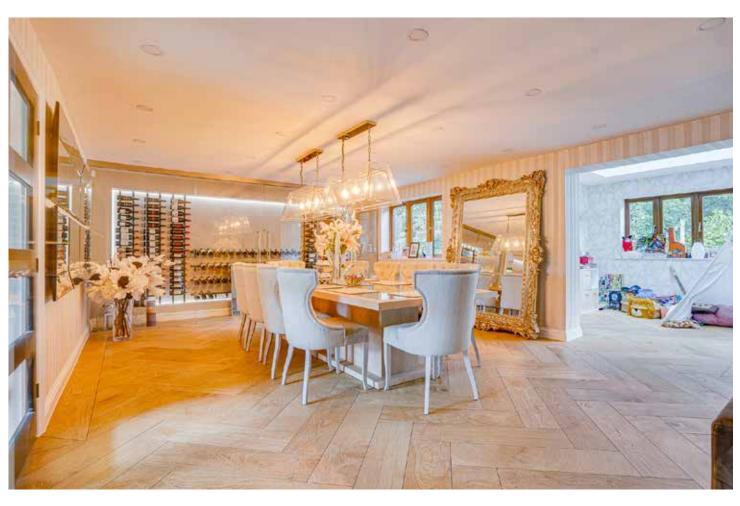

#### Introduction

Welcome to a lifestyle of unparalleled luxury, comfort, and convenience. Step into this meticulously designed property boasting a newly installed kitchen adorned with granite worktops and white wood painted cabinetry accented with silver leaf, creating an ambiance of elegance and sophistication. Entertain guests effortlessly with a walk-in wine showcase conveniently located off the dining area, showcasing your collection in style. Experience unparalleled comfort with silk carpets and fully redecorated interiors featuring high-quality designer materials, ensuring every corner exudes opulence. Seamlessly integrate modern technology into your lifestyle with a Control4 automated smart home system, accessible and controllable right from your fingertips via a multi-iPad set up. Stay comfortable year-round with air conditioning in the bedrooms and underfloor electric heating throughout powered by an energy-efficient air source heat pump. Rest easy knowing your home is secure with security cameras strategically placed throughout the property. Indulge in luxury bathing experiences with two large en suite wet room showers adorned with Porcelanosa tiles in the largest bedrooms, while a family bathroom also features Porcelanosa tiles. Unwind in style with a large dressing room complete with bespoke storage in the master bedroom. Park with ease in the triple garage complex, offering ample space for your vehicles and storage needs. Step outside onto an extensive patio area complete with an outdoor kitchen, perfect for al fresco dining and entertaining against a backdrop of lush surroundings.