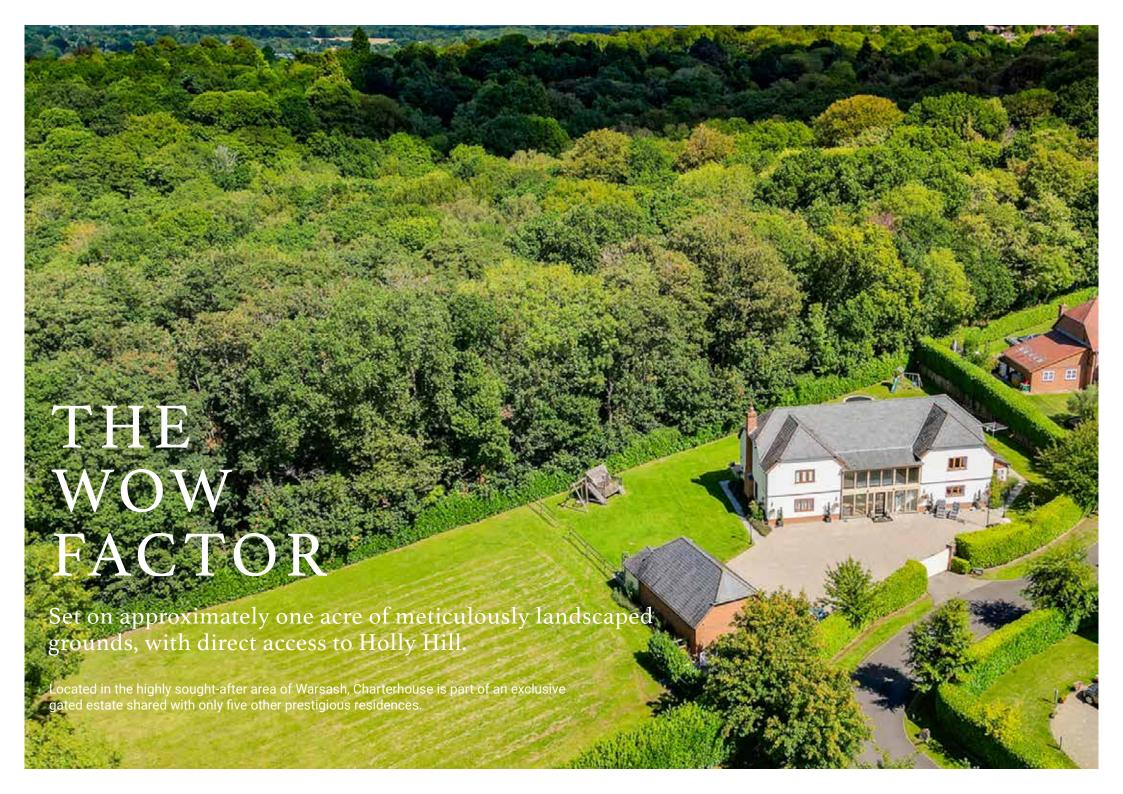

Charter House, 6 Cawtes Reach, Warsash, Southampton, SO31 9EA

4

3

Situated In the highly sought-after location of Warsash, Charter House is nestled within an exclusive gated estate, sharing its distinguished surroundings with just five other prestigious residences. Built in 2010 and meticulously refurbished from its original specification 2.5 years ago, this home offers accommodation extending to almost 5000 square feet, providing ample space for luxurious living. Situated on approximately one acre of meticulously landscaped grounds, this residence boasts direct access onto Holly Hill, a historic parkland spanning 35 hectares, offering unparalleled natural beauty and tranquillity. Additionally, its prime location offers the convenience of being only a short stroll away from the picturesque banks of the River Hamble.

## Situation & Amenities

Situated at the mouth of the River Hamble, west of Locks Heath, Warsash is a charming village offering a range of local shops and amenities within easy reach. Boating is a central aspect of the village's identity, with its own Sailing Club contributing to the local economy. The area enjoys excellent connectivity to major road networks such as the M27 and M3, as well as nearby cities like Southampton, Winchester, and Fareham. Warsash's appeal is further enhanced by its proximity to Holly Hill, accessible directly from the rear garden of Charterhouse. This historic parkland spanning 35 hectares provides residents with a tranquil retreat amidst natural beauty, seamlessly blending village living with picturesque surroundings.