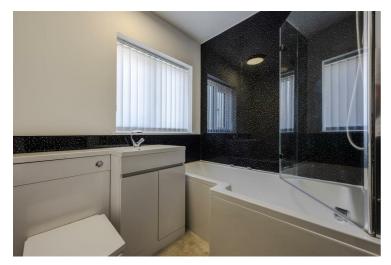

# Landing

Bedroom one 11'0" x 10'10" (3.36 x 3.32)

Bedroom two 11'10" x 10'10" (3.63 x 3.32)

Bedroom three 7'11" x 6'4" (2.43 x 1.95)

Bathroom 6'6" x 6'5" (2.00 x 1.98)