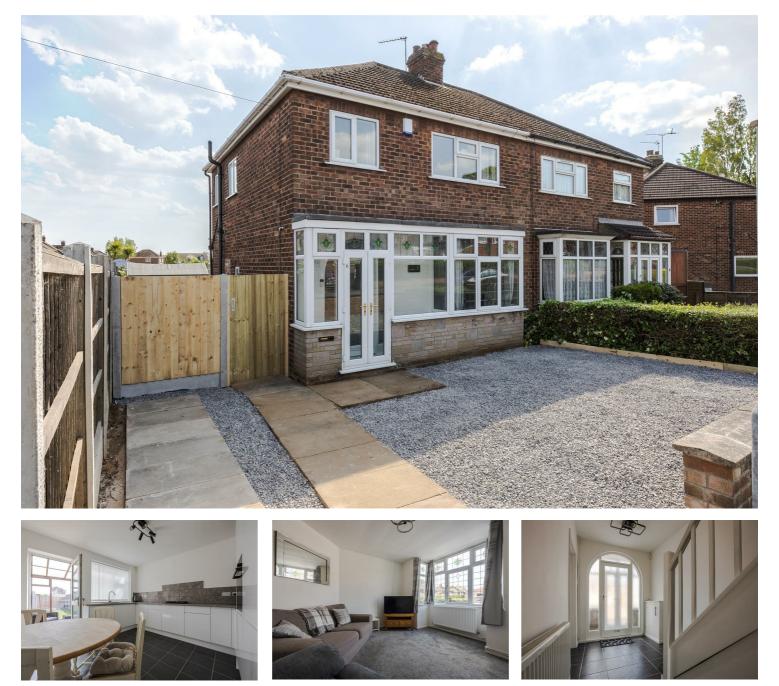

# 6 Westerdale Road, Scunthorpe, DN16 2QB £169,950

A newly refurbished three bedroom semi detached home with a South facing garden. Downstairs the property comprises of an entrance hall, lounge, newly fitted kitchen diner with access onto the sunroom and a separate utility/W.C. Upstairs there are two double bedrooms, a good size third bedroom and a modern family bathroom. With local amenities and schools nearby this one would make a great first time buy or family home. Available for viewings now please call the office to book your appointment.

### Entrance hall

Lounge 10'11" x 10'11" (3.34 x 3.33)

# Kitchen 11'11" x 10'11" (3.64 x 3.33)

Utility/W.C. 7'10" x 6'5" (2.40 x 1.97)

Lean-to 7'8" x 9'6" (2.35 x 2.90)

# Landing

Bedroom one 11'0" x 10'10" (3.36 x 3.32)

Bedroom two 11'10" x 10'10" (3.63 x 3.32)

Bedroom three 7'11" x 6'4" (2.43 x 1.95)

Bathroom 6'6" x 6'5" (2.00 x 1.98)