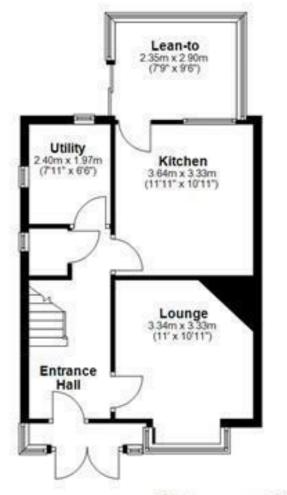

### Entrance hall

Lounge 10'11" x 10'11" (3.34 x 3.33)

# Kitchen 11'11" x 10'11" (3.64 x 3.33)

Utility/W.C. 7'10" x 6'5" (2.40 x 1.97)

Lean-to 7'8" x 9'6" (2.35 x 2.90)

### Total area: approx. 85.7 sq. metres (922.5 sq. feet)