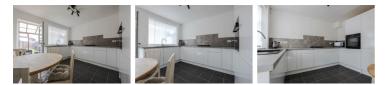

# Kitchen 11'11" x 10'11" (3.64 x 3.33)

Utility/W.C. 7'10" x 6'5" (2.40 x 1.97)

Lean-to 7'8" x 9'6" (2.35 x 2.90)