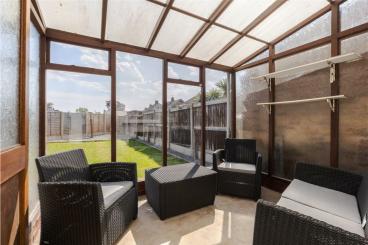

# Kitchen 11'11" x 10'11" (3.64 x 3.33)

Utility/W.C. 7'10" x 6'5" (2.40 x 1.97)

Lean-to 7'8" x 9'6" (2.35 x 2.90)