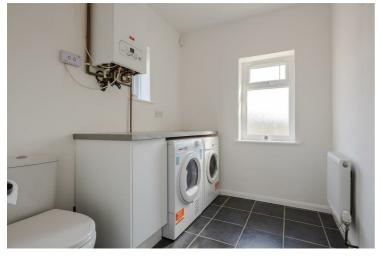

# Kitchen 11'11" x 10'11" (3.64 x 3.33)

Utility/W.C. 7'10" x 6'5" (2.40 x 1.97)

Lean-to 7'8" x 9'6" (2.35 x 2.90)