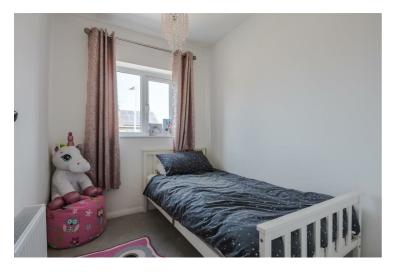

# Landing

Bedroom one 11'0" x 10'10" (3.36 x 3.32)

Bedroom two 11'10" x 10'10" (3.63 x 3.32)

Bedroom three 7'11" x 6'4" (2.43 x 1.95)

Bathroom 6'6" x 6'5" (2.00 x 1.98)