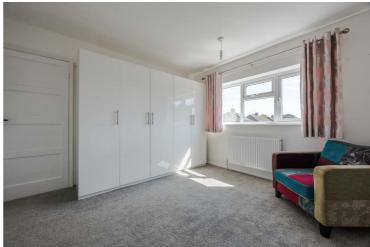

# Landing

Bedroom one 11'0" x 10'10" (3.36 x 3.32)

Bedroom two 11'10" x 10'10" (3.63 x 3.32)

Bedroom three 7'11" x 6'4" (2.43 x 1.95)

Bathroom 6'6" x 6'5" (2.00 x 1.98)