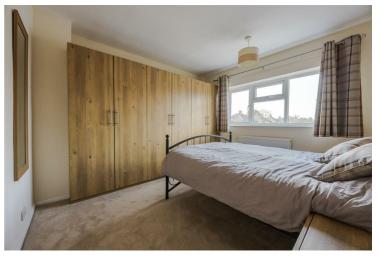

# Landing

Bedroom one 11'0" x 10'10" (3.36 x 3.32)

Bedroom two 11'10" x 10'10" (3.63 x 3.32)

Bedroom three 7'11" x 6'4" (2.43 x 1.95)

Bathroom 6'6" x 6'5" (2.00 x 1.98)