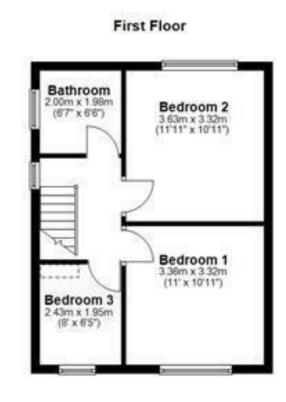

# Landing

Bedroom one 11'0" x 10'10" (3.36 x 3.32)

Bedroom two 11'10" x 10'10" (3.63 x 3.32)

Bedroom three 7'11" x 6'4" (2.43 x 1.95)

Bathroom 6'6" x 6'5" (2.00 x 1.98)