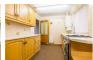

# Lounge $15'11" \times 12'2" (4.86 \times 3.73)$

Kitchen/Diner  $12'9" \times 18'3" (3.89 \times 5.58)$ 

Bedroom One  $10'9" \times 12'2" (3.29 \times 3.73)$ 

Bedroom Two 11'5" x 7'6" (3.48 x 2.30)

Shower Room  $7'4" \times 5'5"$  (2.24 x 1.66)