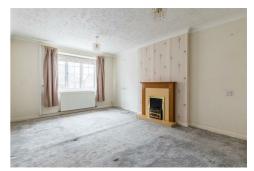

# Lounge $15'11" \times 12'2" (4.86 \times 3.73)$

Kitchen/Diner  $12'9" \times 18'3" (3.89 \times 5.58)$ 

Bedroom One  $10'9" \times 12'2" (3.29 \times 3.73)$ 

Bedroom Two 11'5" x 7'6" (3.48 x 2.30)

Shower Room  $7'4" \times 5'5"$  (2.24 x 1.66)