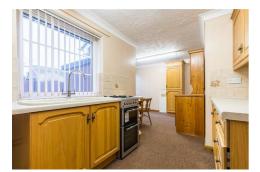

# Lounge $15'11" \times 12'2" (4.86 \times 3.73)$

Kitchen/Diner  $12'9" \times 18'3" (3.89 \times 5.58)$ 

Bedroom One  $10'9" \times 12'2" (3.29 \times 3.73)$ 

Bedroom Two 11'5" x 7'6" (3.48 x 2.30)

Shower Room  $7'4" \times 5'5"$  (2.24 x 1.66)