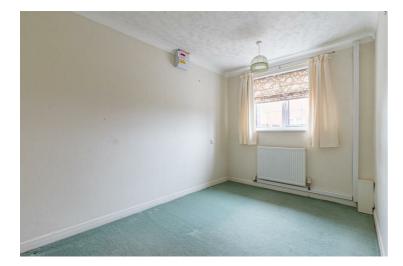

# Lounge $15'11" \times 12'2" (4.86 \times 3.73)$

Kitchen/Diner  $12'9" \times 18'3" (3.89 \times 5.58)$ 

Bedroom One  $10'9" \times 12'2" (3.29 \times 3.73)$ 

Bedroom Two 11'5" x 7'6" (3.48 x 2.30)

Shower Room  $7'4" \times 5'5"$  (2.24 x 1.66)