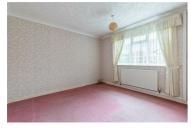

# Lounge $15'11" \times 12'2" (4.86 \times 3.73)$

Kitchen/Diner  $12'9" \times 18'3" (3.89 \times 5.58)$ 

Bedroom One  $10'9" \times 12'2" (3.29 \times 3.73)$ 

Bedroom Two 11'5" x 7'6" (3.48 x 2.30)

Shower Room  $7'4" \times 5'5"$  (2.24 x 1.66)