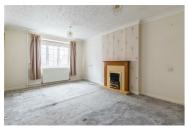

# Lounge $15'11" \times 12'2" (4.86 \times 3.73)$

Kitchen/Diner  $12'9" \times 18'3" (3.89 \times 5.58)$ 

Bedroom One  $10'9" \times 12'2" (3.29 \times 3.73)$ 

Bedroom Two 11'5" x 7'6" (3.48 x 2.30)

Shower Room  $7'4" \times 5'5"$  (2.24 x 1.66)