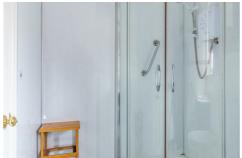

# Lounge $15'11" \times 12'2" (4.86 \times 3.73)$

Kitchen/Diner  $12'9" \times 18'3" (3.89 \times 5.58)$ 

Bedroom One  $10'9" \times 12'2" (3.29 \times 3.73)$ 

Bedroom Two 11'5" x 7'6" (3.48 x 2.30)

Shower Room  $7'4" \times 5'5"$  (2.24 x 1.66)