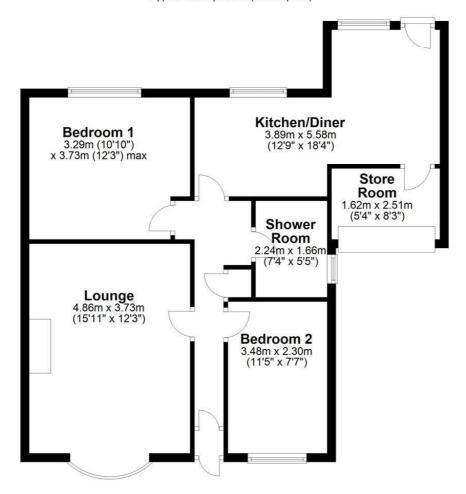

# Lounge $15'11" \times 12'2" (4.86 \times 3.73)$

Kitchen/Diner  $12'9" \times 18'3" (3.89 \times 5.58)$ 

Bedroom One  $10'9" \times 12'2" (3.29 \times 3.73)$ 

Bedroom Two 11'5" x 7'6" (3.48 x 2.30)

Shower Room  $7'4" \times 5'5"$  (2.24 x 1.66)

#### **Ground Floor** Approx. 69.3 sq. metres (745.7 sq. feet)

### Total area: approx. 69.3 sq. metres (745.7 sq. feet)