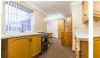

# Lounge $15'11" \times 12'2" (4.86 \times 3.73)$

Kitchen/Diner  $12'9" \times 18'3" (3.89 \times 5.58)$ 

Bedroom One  $10'9" \times 12'2" (3.29 \times 3.73)$ 

Bedroom Two 11'5" x 7'6" (3.48 x 2.30)

Shower Room  $7'4" \times 5'5"$  (2.24 x 1.66)