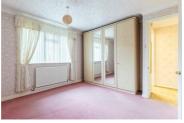

# Lounge $15'11" \times 12'2" (4.86 \times 3.73)$

Kitchen/Diner  $12'9" \times 18'3" (3.89 \times 5.58)$ 

Bedroom One  $10'9" \times 12'2" (3.29 \times 3.73)$ 

Bedroom Two 11'5" x 7'6" (3.48 x 2.30)

Shower Room  $7'4" \times 5'5"$  (2.24 x 1.66)