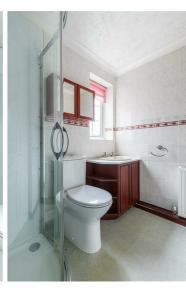

# Lounge $15'11" \times 12'2" (4.86 \times 3.73)$

Kitchen/Diner  $12'9" \times 18'3" (3.89 \times 5.58)$ 

Bedroom One  $10'9" \times 12'2" (3.29 \times 3.73)$ 

Bedroom Two 11'5" x 7'6" (3.48 x 2.30)

Shower Room  $7'4" \times 5'5"$  (2.24 x 1.66)