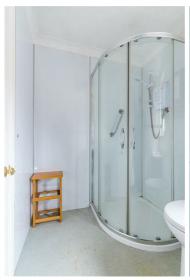

# Lounge $15'11" \times 12'2" (4.86 \times 3.73)$

Kitchen/Diner  $12'9" \times 18'3" (3.89 \times 5.58)$ 

Bedroom One  $10'9" \times 12'2" (3.29 \times 3.73)$ 

Bedroom Two 11'5" x 7'6" (3.48 x 2.30)

Shower Room  $7'4" \times 5'5"$  (2.24 x 1.66)