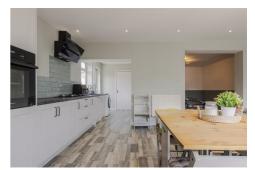

With three good size bedrooms, a south facing garden and convenient location for local primary and secondary schools as well as all other amenities this is a well rounded practical buy. The kitchen has just been renewed with a clean, modern finish, that whole space with the kitchen is great with doors to the garden, seating space and dining space. There's also a further lounge at the front for cosier evenings. Upstairs all the bedrooms are good sizes with ample fitted storage, the bathrooms is also a modern four piece suite with separate bath and shower.

# Bedroom one $12'4" \times 12'0" (3.76 \times 3.68)$

Lounge 11'10" x 11'10" (3.62 x 3.62)

Open plan kitchen 22'9" x 32'0" (6.95 x 9.76)

Open plan living

Play room  $12'4" \times 10'11" (3.76 \times 3.33)$ 