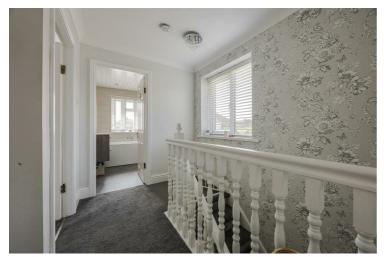

# Entrance hall

Landing

Bedroom two  $11'11" \times 10'9" (3.65 \times 3.29)$ 

Bedroom three  $7'8" \times 6'9" (2.35 \times 2.06)$ 

Bathroom  $8'0" \times 6'4" (2.44 \times 1.95)$ 

Outside