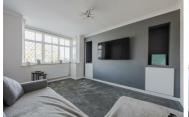

# Bedroom one $12'4" \times 12'0" (3.76 \times 3.68)$

Lounge 11'10" x 11'10" (3.62 x 3.62)

Open plan kitchen 22'9" x 32'0" (6.95 x 9.76)

Open plan living

Play room  $12'4" \times 10'11" (3.76 \times 3.33)$ 