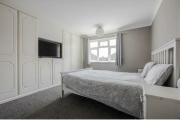

# Bedroom one $12'4" \times 12'0" (3.76 \times 3.68)$

Lounge 11'10" x 11'10" (3.62 x 3.62)

Open plan kitchen 22'9" x 32'0" (6.95 x 9.76)

Open plan living

Play room  $12'4" \times 10'11" (3.76 \times 3.33)$ 

Landing

Bedroom two  $11'11" \times 10'9" (3.65 \times 3.29)$ 

Bedroom three  $7'8" \times 6'9" (2.35 \times 2.06)$ 

Bathroom  $8'0" \times 6'4" (2.44 \times 1.95)$ 

Outside