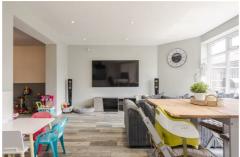

With three good size bedrooms, a south facing garden and convenient location for local primary and secondary schools as well as all other amenities this is a well rounded practical buy. The kitchen has just been renewed with a clean, modern finish, that whole space with the kitchen is great with doors to the garden, seating space and dining space. There's also a further lounge at the front for cosier evenings. Upstairs all the bedrooms are good sizes with ample fitted storage, the bathrooms is also a modern four piece suite with separate bath and shower.

# Bedroom one $12'4" \times 12'0" (3.76 \times 3.68)$

Lounge 11'10" x 11'10" (3.62 x 3.62)

Open plan kitchen 22'9" x 32'0" (6.95 x 9.76)

Open plan living

Play room  $12'4" \times 10'11" (3.76 \times 3.33)$ 