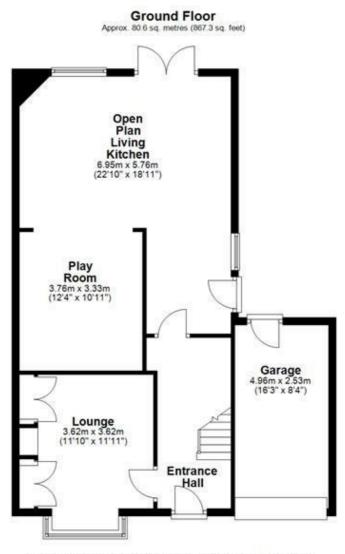

# Bedroom one $12'4" \times 12'0" (3.76 \times 3.68)$

Lounge 11'10" x 11'10" (3.62 x 3.62)

Open plan kitchen 22'9" x 32'0" (6.95 x 9.76)

Open plan living

Play room  $12'4" \times 10'11" (3.76 \times 3.33)$ 

Landing

Bedroom two  $11'11" \times 10'9" (3.65 \times 3.29)$ 

Bedroom three  $7'8" \times 6'9" (2.35 \times 2.06)$ 

Bathroom  $8'0" \times 6'4" (2.44 \times 1.95)$ 

Outside