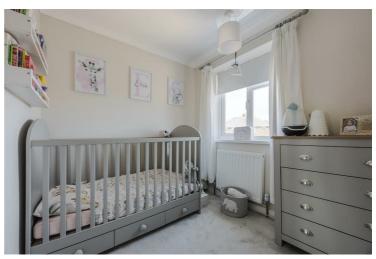

Landing

Bedroom two  $11'11" \times 10'9" (3.65 \times 3.29)$ 

Bedroom three  $7'8" \times 6'9" (2.35 \times 2.06)$ 

Bathroom  $8'0" \times 6'4" (2.44 \times 1.95)$ 

Outside