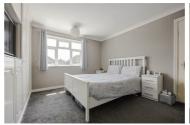

# Bedroom one $12'4" \times 12'0" (3.76 \times 3.68)$

Lounge 11'10" x 11'10" (3.62 x 3.62)

Open plan kitchen 22'9" x 32'0" (6.95 x 9.76)

Open plan living

Play room  $12'4" \times 10'11" (3.76 \times 3.33)$ 

Landing

Bedroom two  $11'11" \times 10'9" (3.65 \times 3.29)$ 

Bedroom three  $7'8" \times 6'9" (2.35 \times 2.06)$ 

Bathroom  $8'0" \times 6'4" (2.44 \times 1.95)$ 

Outside