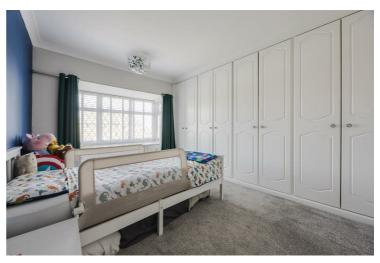

# Bedroom one $12'4" \times 12'0" (3.76 \times 3.68)$

Lounge 11'10" x 11'10" (3.62 x 3.62)

Open plan kitchen 22'9" x 32'0" (6.95 x 9.76)

Open plan living

Play room  $12'4" \times 10'11" (3.76 \times 3.33)$ 

Landing

Bedroom two  $11'11" \times 10'9" (3.65 \times 3.29)$ 

Bedroom three  $7'8" \times 6'9" (2.35 \times 2.06)$ 

Bathroom  $8'0" \times 6'4" (2.44 \times 1.95)$ 

Outside