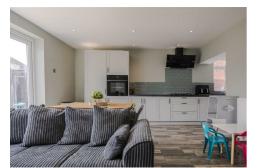

With three good size bedrooms, a south facing garden and convenient location for local primary and secondary schools as well as all other amenities this is a well rounded practical buy. The kitchen has just been renewed with a clean, modern finish, that whole space with the kitchen is great with doors to the garden, seating space and dining space. There's also a further lounge at the front for cosier evenings. Upstairs all the bedrooms are good sizes with ample fitted storage, the bathrooms is also a modern four piece suite with separate bath and shower.

# Bedroom one $12'4" \times 12'0" (3.76 \times 3.68)$

Lounge 11'10" x 11'10" (3.62 x 3.62)

Open plan kitchen 22'9" x 32'0" (6.95 x 9.76)

Open plan living

Play room  $12'4" \times 10'11" (3.76 \times 3.33)$ 