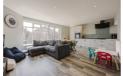

With three good size bedrooms, a south facing garden and convenient location for local primary and secondary schools as well as all other amenities this is a well rounded practical buy. The kitchen has just been renewed with a clean, modern finish, that whole space with the kitchen is great with doors to the garden, seating space and dining space. There's also a further lounge at the front for cosier evenings. Upstairs all the bedrooms are good sizes with ample fitted storage, the bathrooms is also a modern four piece suite with separate bath and shower.

# Bedroom one $12'4" \times 12'0" (3.76 \times 3.68)$

Lounge 11'10" x 11'10" (3.62 x 3.62)

Open plan kitchen 22'9" x 32'0" (6.95 x 9.76)

Open plan living

Play room  $12'4" \times 10'11" (3.76 \times 3.33)$ 