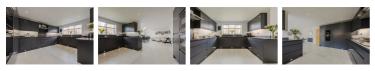

### Utility 5'6" x 8'10" (1.68 x 2.70)

First floor landing

Bedroom one 17'3" x 12'6" (5.26 x 3.83)

En suite 7'1" x 4'10" (2.16 x 1.48)

Kitchen 15'1" x 11'1" (4.60 x 3.38)

W.C.

Living space  $15'1" \times 17'8" (4.60 \times 5.41)$ 