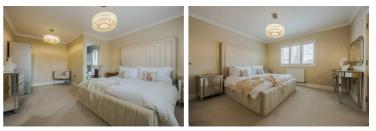

### Utility 5'6" x 8'10" (1.68 x 2.70)

First floor landing

Bedroom one 17'3" x 12'6" (5.26 x 3.83)

En suite 7'1" x 4'10" (2.16 x 1.48)

Kitchen 15'1" x 11'1" (4.60 x 3.38)

W.C.

Living space  $15'1" \times 17'8" (4.60 \times 5.41)$ 

Bedroom two 13'10" x 8'10" (4.24 x 2.70)

Bathroom 6'1" x 9'3" (1.87 x 2.84)

Bedroom three 9'10" x 10'2" (3.02 x 3.10)

Bedroom five 14'4" x 13'3" (4.37 x 4.06)

Bedroom four 9'10" x 9'8" (3.02 x 2.96)

En suite 7'6" x 6'6" (2.29 x 2.00)