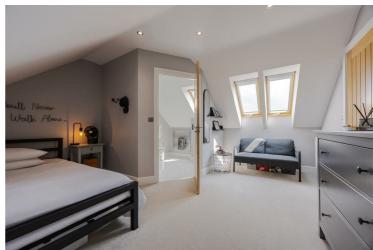

Bedroom two 13'10" x 8'10" (4.24 x 2.70)

Bathroom 6'1" x 9'3" (1.87 x 2.84)

Bedroom three 9'10" x 10'2" (3.02 x 3.10)

Bedroom five 14'4" x 13'3" (4.37 x 4.06)

Bedroom four 9'10" x 9'8" (3.02 x 2.96)

En suite 7'6" x 6'6" (2.29 x 2.00)

Bedroom six 14'3" x 12'8" (4.35 x 3.88)