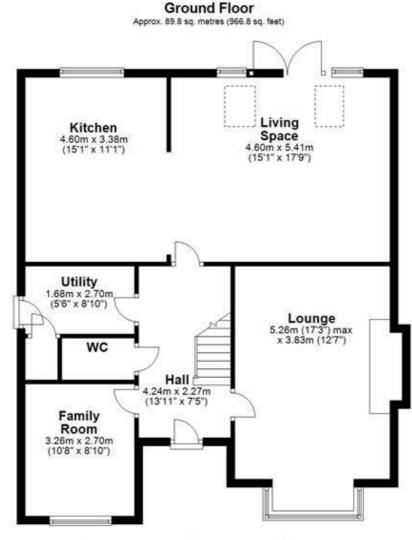

## Hall 13'10" x 7'5" (4.24 x 2.27) Lounge 17'3" x 12'6" (5.26 x 3.83)

Family room 10'8" x 8'10" (3.26 x 2.70)

### Utility 5'6" x 8'10" (1.68 x 2.70)

First floor landing

Bedroom one 17'3" x 12'6" (5.26 x 3.83)

En suite 7'1" x 4'10" (2.16 x 1.48)

Kitchen 15'1" x 11'1" (4.60 x 3.38)

W.C.

Living space  $15'1" \times 17'8" (4.60 \times 5.41)$ 

## Outside

Floor Plan

Total area: approx. 193.9 sq. metres (2086.9 sq. feet)

Energy Efficiency Graph

These particulars, whilst believed to be accurate are set out as a general outline only for guidance and do not constitute any part of an offer or contract. Intending purchasers should not rely on them as statements of representation of fact, but must satisfy themselves by inspection or otherwise as to their accuracy. No person in this firms employment has the authority to make or give any representation or warranty in respect of the property.