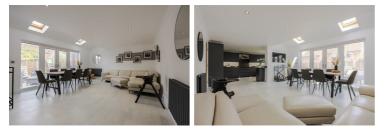

## Hall 13'10" x 7'5" (4.24 x 2.27) Lounge 17'3" x 12'6" (5.26 x 3.83)

Family room 10'8" x 8'10" (3.26 x 2.70)