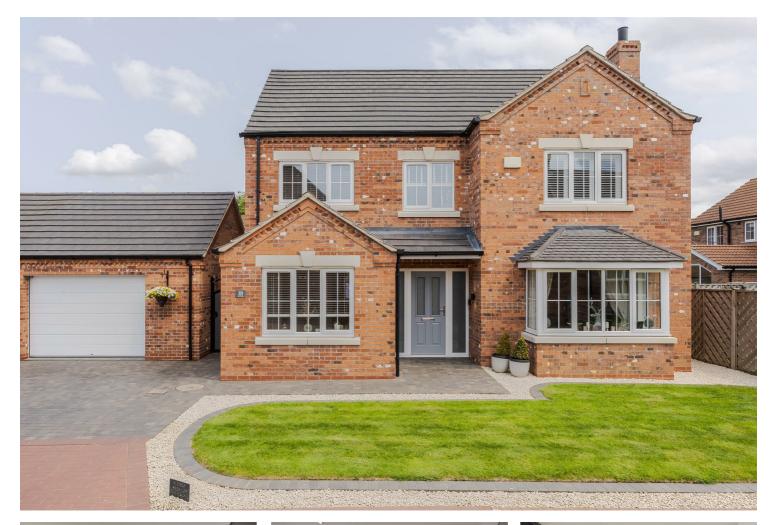

# 19 Rye Walk, Brigg, DN20 9FS £449,950

What an incredible home this is, perfect for families. Built by Keigar homes this is the 'Buckingham' design, the space is spread over three floors and can be 5/6 bedrooms with loads of room on offer, an excellent plot and premium finish. Sat in a quiet cul-de-sac in the popular village of Hibaldstow with great school catchments. The house in incredibly flexible with the ability to have study rooms, play rooms as well as all the bedrooms being doubles and two having en suites, the real show piece is the open plan kitchen living area, with doors to the rear garden. Viewings are available by appointment, please get in touch to book yours or for any more info!