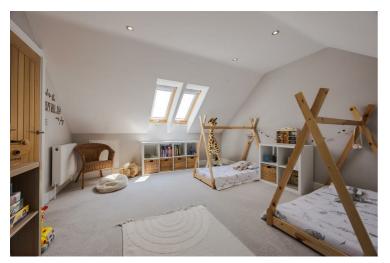

Bedroom two 13'10" x 8'10" (4.24 x 2.70)

Bathroom 6'1" x 9'3" (1.87 x 2.84)

Bedroom three 9'10" x 10'2" (3.02 x 3.10)

Bedroom five 14'4" x 13'3" (4.37 x 4.06)

Bedroom four 9'10" x 9'8" (3.02 x 2.96)

En suite 7'6" x 6'6" (2.29 x 2.00)

Bedroom six 14'3" x 12'8" (4.35 x 3.88)