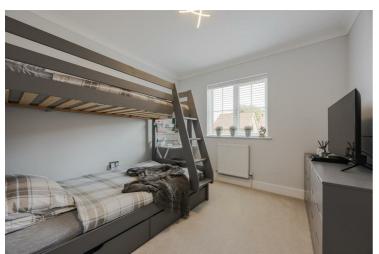

Bedroom two 13'10" x 8'10" (4.24 x 2.70)

Bathroom 6'1" x 9'3" (1.87 x 2.84)

Bedroom three 9'10" x 10'2" (3.02 x 3.10)

Bedroom five 14'4" x 13'3" (4.37 x 4.06)

Bedroom four 9'10" x 9'8" (3.02 x 2.96)

En suite 7'6" x 6'6" (2.29 x 2.00)

Bedroom six 14'3" x 12'8" (4.35 x 3.88)