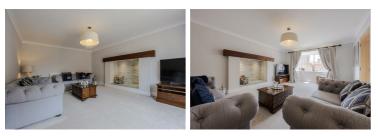

## Hall 13'10" x 7'5" (4.24 x 2.27) Lounge 17'3" x 12'6" (5.26 x 3.83)

Family room 10'8" x 8'10" (3.26 x 2.70)