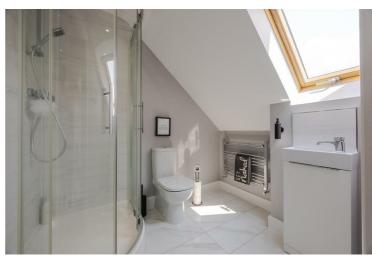

### Utility 5'6" x 8'10" (1.68 x 2.70)

First floor landing

Bedroom one 17'3" x 12'6" (5.26 x 3.83)

En suite 7'1" x 4'10" (2.16 x 1.48)

Kitchen 15'1" x 11'1" (4.60 x 3.38)

W.C.

Living space  $15'1" \times 17'8" (4.60 \times 5.41)$ 

Bedroom two 13'10" x 8'10" (4.24 x 2.70)

Bathroom 6'1" x 9'3" (1.87 x 2.84)

Bedroom three 9'10" x 10'2" (3.02 x 3.10)

Bedroom five 14'4" x 13'3" (4.37 x 4.06)

Bedroom four 9'10" x 9'8" (3.02 x 2.96)

En suite 7'6" x 6'6" (2.29 x 2.00)