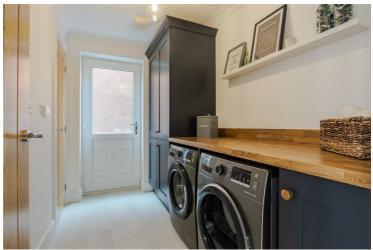

### Utility 5'6" x 8'10" (1.68 x 2.70)

First floor landing

Bedroom one 17'3" x 12'6" (5.26 x 3.83)

En suite 7'1" x 4'10" (2.16 x 1.48)

Kitchen 15'1" x 11'1" (4.60 x 3.38)

W.C.

Living space  $15'1" \times 17'8" (4.60 \times 5.41)$ 