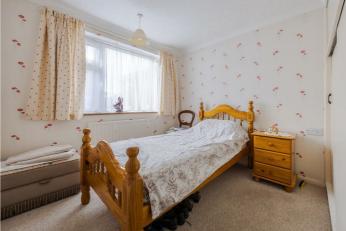

### Entrance

Lounge 15'0" x 10'11" (4.59 x 3.34)

Bedroom two 9'11" x 8'9" (3.04 x 2.69)