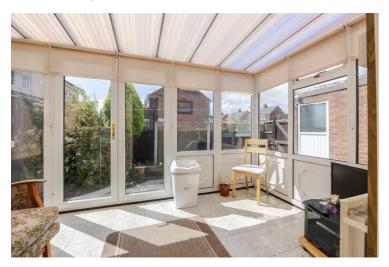

## Bathroom 6'11" x 5'6" (2.12 x 1.69)

Conservatory 11'5" x 6'10" (3.50 x 2.09)