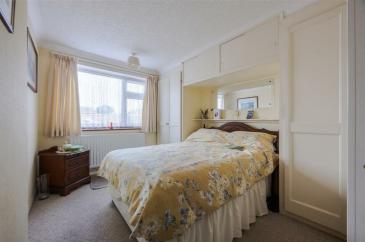

### Entrance

Lounge 15'0" x 10'11" (4.59 x 3.34)

Bedroom two 9'11" x 8'9" (3.04 x 2.69)