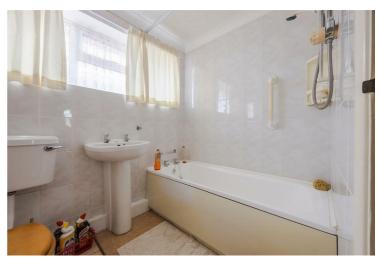

## Bathroom 6'11" x 5'6" (2.12 x 1.69)

Conservatory 11'5" x 6'10" (3.50 x 2.09)