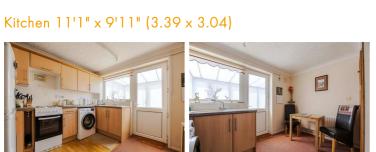

### Entrance

Lounge 15'0" x 10'11" (4.59 x 3.34)

Bedroom two 9'11" x 8'9" (3.04 x 2.69)