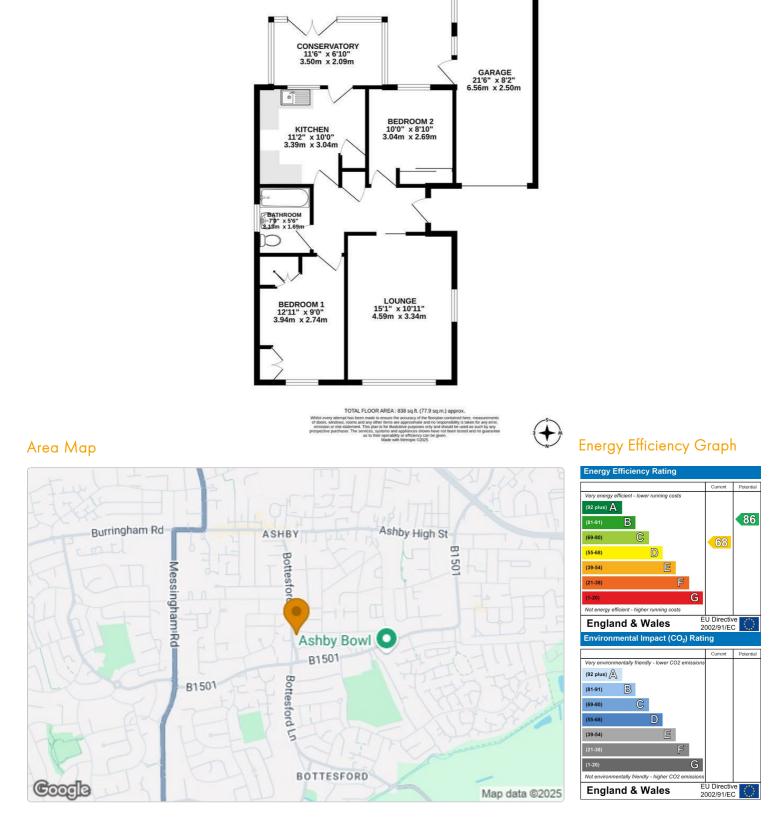

### Entrance

Lounge 15'0" x 10'11" (4.59 x 3.34)

Bedroom two 9'11" x 8'9" (3.04 x 2.69)

## Bathroom 6'11" x 5'6" (2.12 x 1.69)

Conservatory 11'5" x 6'10" (3.50 x 2.09)

## Garage 21'6" x 8'2" (6.56 x 2.50)

Outside

GROUND FLOOR 838 sq.ft. (77.9 sq.m.) approx.

These particulars, whilst believed to be accurate are set out as a general outline only for guidance and do not constitute any part of an offer or contract. Intending purchasers should not rely on them as statements of representation of fact, but must satisfy themselves by inspection or otherwise as to their accuracy. No person in this firms employment has the authority to make or give any representation or warranty in respect of the property.