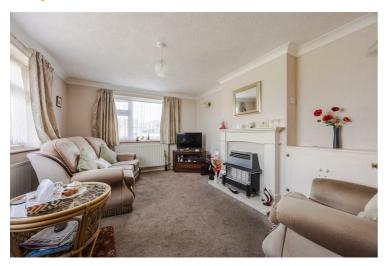

### Entrance

Lounge 15'0" x 10'11" (4.59 x 3.34)

Bedroom two 9'11" x 8'9" (3.04 x 2.69)