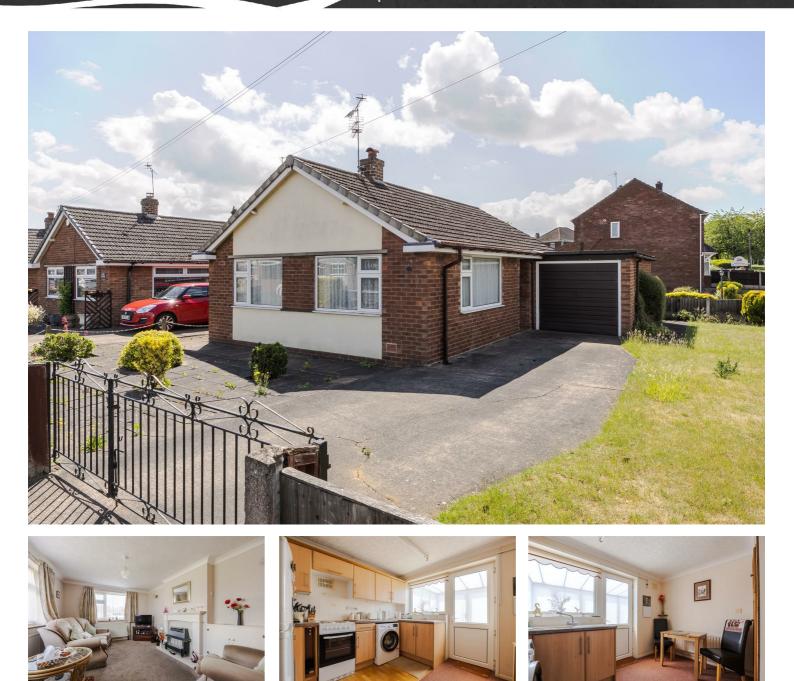

# 111 Shipton Road, Scunthorpe, DN16 3HJ £160,000

A two bed detached bungalow in Ashby sat on a great corner plot, offered with no onward chain. This one is close to local amenities and comprises of an entrance, neutral kitchen leading onto the conservatory, good size lounge, two double bedrooms and a bathroom. The property would be ideal for single individuals and people looking to retire/downsize. Outside there is a lawned garden to the side of the property and to the rear is a patio area, there is also off road parking for a couple of cars and a garage. Available for viewings now, please call the office to book your appointment.