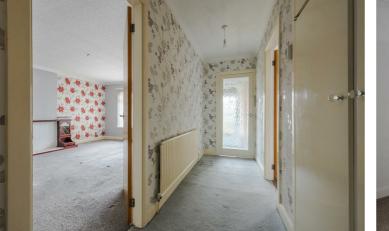

Entrance hall

Bedroom two 10'9" x 10'7" (3.29 x 3.23)

Lounge 16'0" x 14'6" (4.88 x 4.42)

Bathroom 8'9" x 8'5" (2.67 x 2.59)

Kitchen 14'10" x 8'6" (4.54 x 2.60)

Bedroom one 14'6" x 11'9" (4.42 x 3.60)