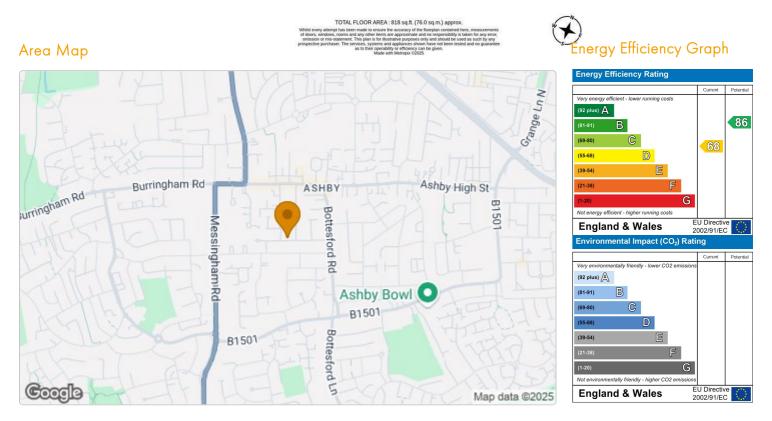

### GROUND FLOOR 818 sq.ft. (76.0 sq.m.) approx.

These particulars, whilst believed to be accurate are set out as a general outline only for guidance and do not constitute any part of an offer or contract. Intending purchasers should not rely on them as statements of representation of fact, but must satisfy themselves by inspection or otherwise as to their accuracy. No person in this firms employment has the authority to make or give any representation or warranty in respect of the property.