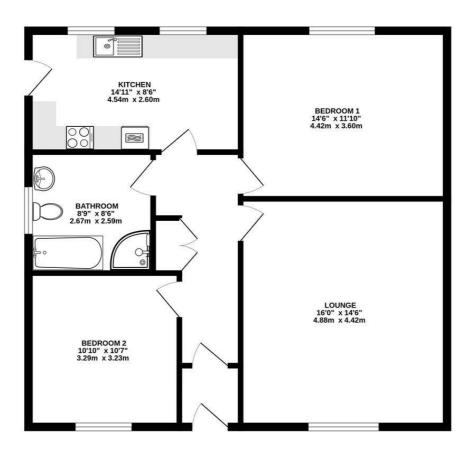

Entrance hall

Bedroom two 10'9" x 10'7" (3.29 x 3.23)

Lounge 16'0" x 14'6" (4.88 x 4.42)

Bathroom 8'9" x 8'5" (2.67 x 2.59)

Kitchen 14'10" x 8'6" (4.54 x 2.60)

Bedroom one 14'6" x 11'9" (4.42 x 3.60)

### GROUND FLOOR 818 sq.ft. (76.0 sq.m.) approx.

These particulars, whilst believed to be accurate are set out as a general outline only for guidance and do not constitute any part of an offer or contract. Intending purchasers should not rely on them as statements of representation of fact, but must satisfy themselves by inspection or otherwise as to their accuracy. No person in this firms employment has the authority to make or give any representation or warranty in respect of the property.