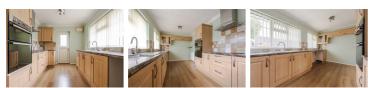

Entrance hall

Bedroom two 10'9" x 10'7" (3.29 x 3.23)

Lounge 16'0" x 14'6" (4.88 x 4.42)

Bathroom 8'9" x 8'5" (2.67 x 2.59)

Kitchen 14'10" x 8'6" (4.54 x 2.60)

Bedroom one 14'6" x 11'9" (4.42 x 3.60)