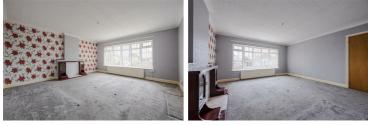

Entrance hall

Bedroom two 10'9" x 10'7" (3.29 x 3.23)

Lounge 16'0" x 14'6" (4.88 x 4.42)

Bathroom 8'9" x 8'5" (2.67 x 2.59)

Kitchen 14'10" x 8'6" (4.54 x 2.60)

Bedroom one 14'6" x 11'9" (4.42 x 3.60)