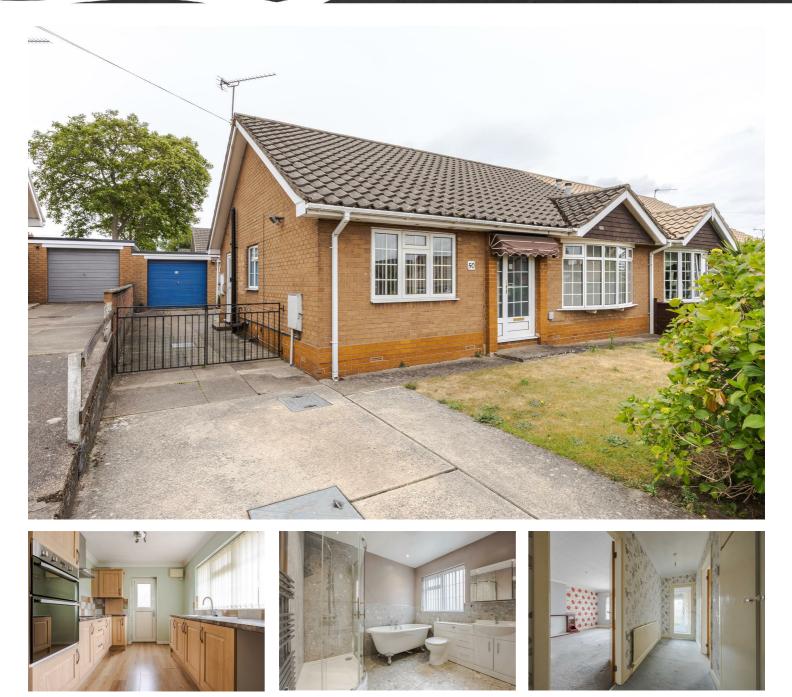

# 50 Lancaster Road, Scunthorpe, DN16 3JJ £179,950

This two bed bungalow is offered with no chain and close to local amenities. Well presented throughout, the property comprises of an entrance hall, really good size lounge, kitchen, two double bedrooms and a modern bathroom with four piece suite. Outside there is off road parking for a couple of cars, a single detached garage with a workshop area and a private rear garden. To book in for a viewing or for anymore information, please give us a call!

Entrance hall

Bedroom two 10'9" x 10'7" (3.29 x 3.23)

Lounge 16'0" x 14'6" (4.88 x 4.42)

Bathroom 8'9" x 8'5" (2.67 x 2.59)

Kitchen 14'10" x 8'6" (4.54 x 2.60)

Bedroom one 14'6" x 11'9" (4.42 x 3.60)