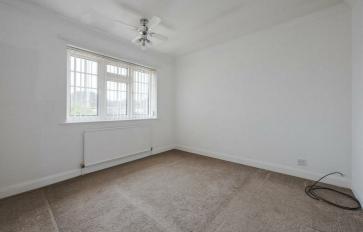

Entrance hall

Bedroom two 10'9" x 10'7" (3.29 x 3.23)

Lounge 16'0" x 14'6" (4.88 x 4.42)

Bathroom 8'9" x 8'5" (2.67 x 2.59)

Kitchen 14'10" x 8'6" (4.54 x 2.60)

Bedroom one 14'6" x 11'9" (4.42 x 3.60)