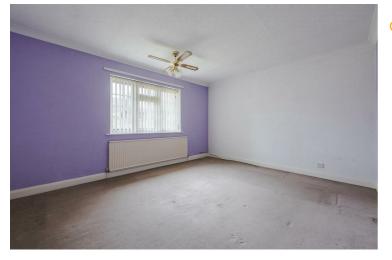

Entrance hall

Bedroom two 10'9" x 10'7" (3.29 x 3.23)

Lounge 16'0" x 14'6" (4.88 x 4.42)

Bathroom 8'9" x 8'5" (2.67 x 2.59)

Kitchen 14'10" x 8'6" (4.54 x 2.60)

Bedroom one 14'6" x 11'9" (4.42 x 3.60)