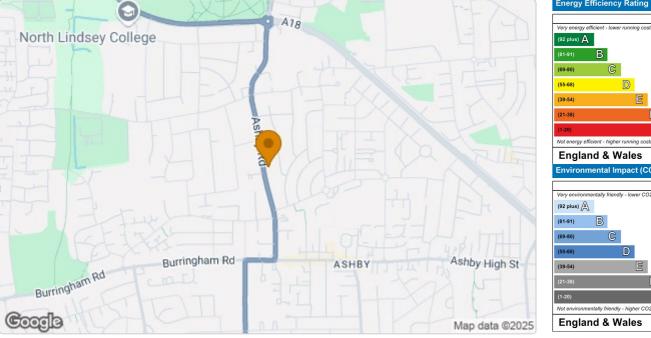

#### Area Map

Total area: approx. 86.5 sq. metres (931.0 sq. feet)

#### **Energy Efficiency Graph**

These particulars, whilst believed to be accurate are set out as a general outline only for guidance and do not constitute any part of an offer or contract. Intending purchasers should not rely on them as statements of representation of fact, but must satisfy themselves by inspection or otherwise as to their accuracy. No person in this firms employment has the authority to make or give any representation or warranty in respect of the property.