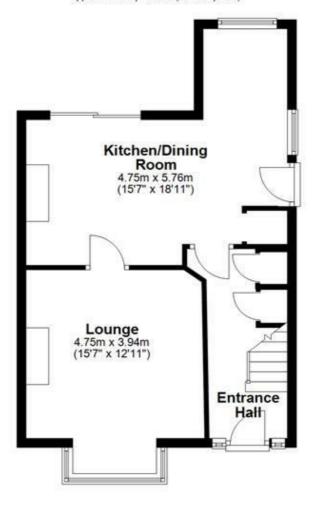

# **Ground Floor**

Approx. 44.9 sq. metres (483.3 sq. feet)

#### Area Map

Total area: approx. 86.5 sq. metres (931.0 sq. feet)