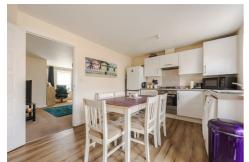

## Entrance

W.C.

Lounge 16'3" x 11'9" (4.96 x 3.60)

Kitchen diner  $15'1" \times 10'5"$  (4.60 x 3.20)

Landing

Bedroom one  $13'8" \times 8'6" (4.17 \times 2.61)$ 

Ensuite  $8'6" \times 4'10" (2.61 \times 1.49)$ 