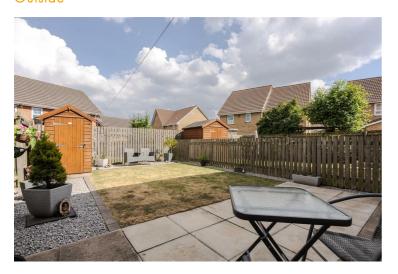

## Bedroom three $8'8" \times 6'3"$ (2.66 × 1.92)

Bathroom  $6'2" \times 5'6" (1.90 \times 1.70)$ 

Outside

Area Map

GROUND FLOOR 404 sq.ft. (37.5 sq.m.) approx. 1ST FLOOR 404 sq.ft. (37.5 sq.m.) approx.