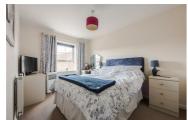

## Entrance

W.C.

Lounge 16'3" x 11'9" (4.96 x 3.60)

Kitchen diner  $15'1" \times 10'5"$  (4.60 x 3.20)

Landing

Bedroom one  $13'8" \times 8'6" (4.17 \times 2.61)$ 

Ensuite  $8'6" \times 4'10" (2.61 \times 1.49)$ 

Bedroom two  $10'2" \times 8'6" (3.10 \times 2.61)$ 