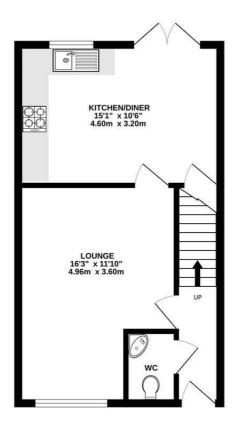

## Entrance

W.C.

Lounge 16'3" x 11'9" (4.96 x 3.60)

Kitchen diner  $15'1" \times 10'5"$  (4.60 x 3.20)

Landing

Bedroom one  $13'8" \times 8'6" (4.17 \times 2.61)$ 

Ensuite  $8'6" \times 4'10" (2.61 \times 1.49)$ 

## Bedroom three $8'8" \times 6'3"$ (2.66 × 1.92)

Bathroom  $6'2" \times 5'6" (1.90 \times 1.70)$ 

Outside

Area Map

GROUND FLOOR 404 sq.ft. (37.5 sq.m.) approx. 1ST FLOOR 404 sq.ft. (37.5 sq.m.) approx.

## TOTAL FLOOR AREA: 808 sq.ft. (75.1 sq.m.) approx

Whilst every attempt has been made to ensure the accuracy of the floorplan contained here, measurem of doors, windows, rooms and any other items are approximate and no responsibility is taken for any en omission or mis-statement. This plan is for illustrative purposes only and should be used as such by an prospective purchaser. The services, systems and appliances shown have not been tested and no guara as to their operability or efficiency can be given.