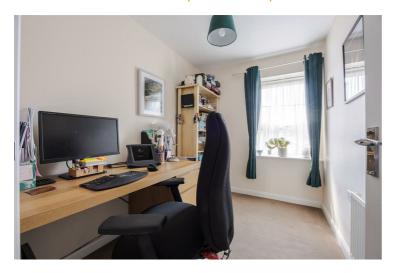

## Bedroom three $8'8" \times 6'3"$ (2.66 × 1.92)

Bathroom  $6'2" \times 5'6" (1.90 \times 1.70)$ 

Outside

Area Map

GROUND FLOOR 404 sq.ft. (37.5 sq.m.) approx. 1ST FLOOR 404 sq.ft. (37.5 sq.m.) approx.