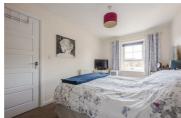

## Entrance

W.C.

Lounge 16'3" x 11'9" (4.96 x 3.60)

Kitchen diner  $15'1" \times 10'5"$  (4.60 x 3.20)

Landing

Bedroom one  $13'8" \times 8'6" (4.17 \times 2.61)$ 

Ensuite  $8'6" \times 4'10" (2.61 \times 1.49)$ 

Bedroom two  $10'2" \times 8'6" (3.10 \times 2.61)$ 