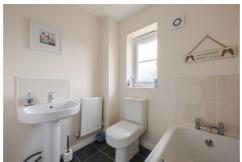

## Bedroom three $8'8" \times 6'3"$ (2.66 × 1.92)

Bathroom  $6'2" \times 5'6" (1.90 \times 1.70)$ 

Outside

Area Map

GROUND FLOOR 404 sq.ft. (37.5 sq.m.) approx. 1ST FLOOR 404 sq.ft. (37.5 sq.m.) approx.