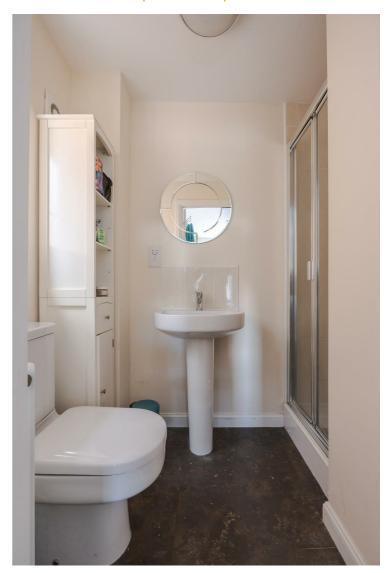

## Entrance

W.C.

Lounge 16'3" x 11'9" (4.96 x 3.60)

Kitchen diner  $15'1" \times 10'5"$  (4.60 x 3.20)

Landing

Bedroom one  $13'8" \times 8'6" (4.17 \times 2.61)$ 

Ensuite  $8'6" \times 4'10" (2.61 \times 1.49)$ 

## Bedroom three $8'8" \times 6'3"$ (2.66 × 1.92)

Bathroom  $6'2" \times 5'6" (1.90 \times 1.70)$ 

Outside

Area Map

GROUND FLOOR 404 sq.ft. (37.5 sq.m.) approx. 1ST FLOOR 404 sq.ft. (37.5 sq.m.) approx.