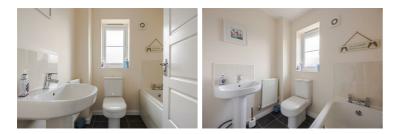

## Bedroom three $8'8" \times 6'3"$ (2.66 × 1.92)

Bathroom  $6'2" \times 5'6" (1.90 \times 1.70)$ 

Outside

Area Map

GROUND FLOOR 404 sq.ft. (37.5 sq.m.) approx. 1ST FLOOR 404 sq.ft. (37.5 sq.m.) approx.