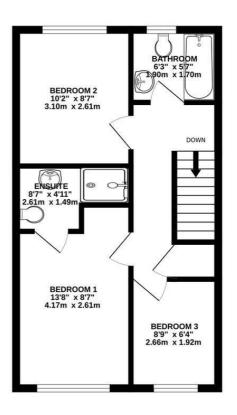

## Entrance

W.C.

Lounge 16'3" x 11'9" (4.96 x 3.60)

Kitchen diner  $15'1" \times 10'5"$  (4.60 x 3.20)

Landing

Bedroom one  $13'8" \times 8'6" (4.17 \times 2.61)$ 

Ensuite  $8'6" \times 4'10" (2.61 \times 1.49)$ 

Bedroom two  $10'2" \times 8'6" (3.10 \times 2.61)$ 

## Bedroom three $8'8" \times 6'3"$ (2.66 × 1.92)

Bathroom  $6'2" \times 5'6" (1.90 \times 1.70)$ 

Outside

Area Map

GROUND FLOOR 404 sq.ft. (37.5 sq.m.) approx. 1ST FLOOR 404 sq.ft. (37.5 sq.m.) approx.

## TOTAL FLOOR AREA: 808 sq.ft. (75.1 sq.m.) approx

Whilst every attempt has been made to ensure the accuracy of the floorplan contained here, measurem of doors, windows, rooms and any other items are approximate and no responsibility is taken for any en omission or mis-statement. This plan is for illustrative purposes only and should be used as such by an prospective purchaser. The services, systems and appliances shown have not been tested and no guara as to their operability or efficiency can be given.