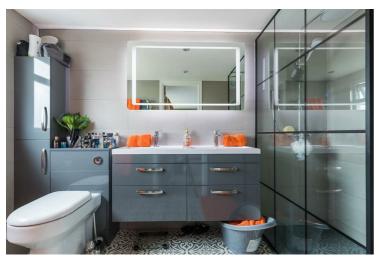

### Bedroom Two 11'1" x 11'3" (3.38 x 3.45)

Bedroom Three 12'7" x 10'4" (3.86 x 3.16)

Bedroom Four 10'11" x 5'11" (3.34 x 1.81) Family Bathroom 7'6" x 6'10" (2.30 x 2.10)

Second Floor Landing

Bedroom One 18'8" x 12'5" (5.71 x 3.81)