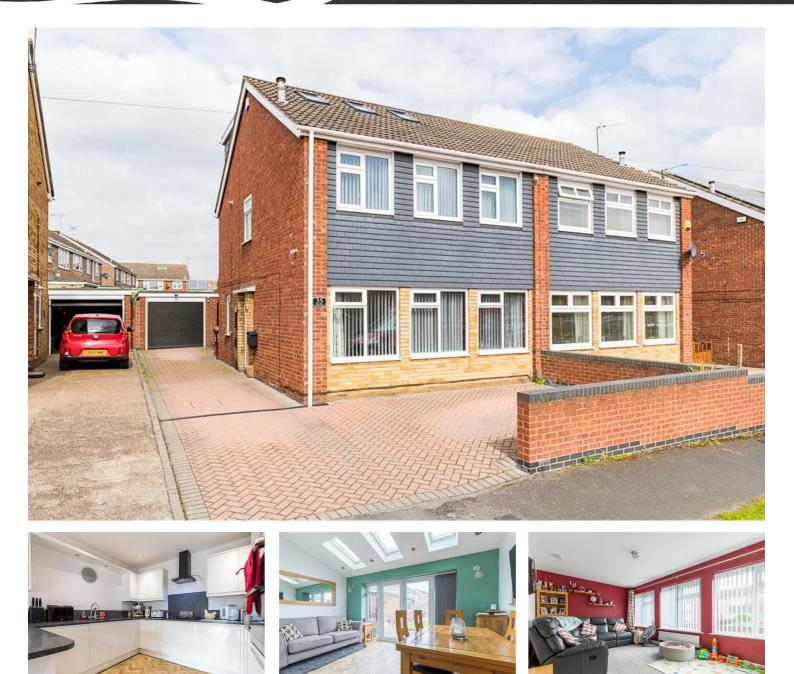

# 35 York Avenue, Scunthorpe, DN16 3SB £235,000

Extended homes like this one are rarely available. A ground floor extension across the back has created an open plan kitchen while a very clever loft conversion is now a fantastic main bedroom and en suite. Making this a four bed home in our areas most sought after school catchments. The ground floor comprises of an entrance hall, good size lounge, downstairs W.C. and an open plan contemporary kitchen leading through to the extended sun room. On the first floor there are two double bedrooms, a further well proportioned bedroom and a neutral family bathroom, whilst on the second floor there is a principle bedroom with a modern en suite. Outside the property offers off road parking for multiple cars, a single garage and a secure rear low maintenance garden. Offered with no onward chain! Viewings are available now, so call to get booked in.

#### Entrance Hall

Lounge 11'10" x 17'7" (3.62 x 5.36)

Kitchen  $15'10" \times 10'4"$  (4.84 x 3.16)

Additional Photographs

Downstairs W.C. Sun Room 7'9" x 14'5" (2.37 x 4.40)

First Floor Landing