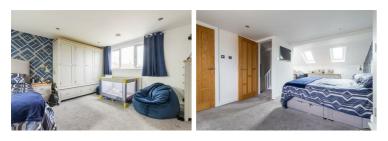

### Bedroom Two 11'1" x 11'3" (3.38 x 3.45)

Bedroom Three 12'7" x 10'4" (3.86 x 3.16)

Bedroom Four 10'11" x 5'11" (3.34 x 1.81) Family Bathroom 7'6" x 6'10" (2.30 x 2.10)

Second Floor Landing

Bedroom One 18'8" x 12'5" (5.71 x 3.81)

## En Suite 9'5" x 5'1" (2.89 x 1.57)