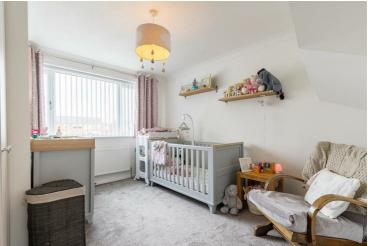

### Bedroom Two 11'1" x 11'3" (3.38 x 3.45)

Bedroom Three 12'7" x 10'4" (3.86 x 3.16)

Bedroom Four 10'11" x 5'11" (3.34 x 1.81) Family Bathroom 7'6" x 6'10" (2.30 x 2.10)

Second Floor Landing

Bedroom One 18'8" x 12'5" (5.71 x 3.81)