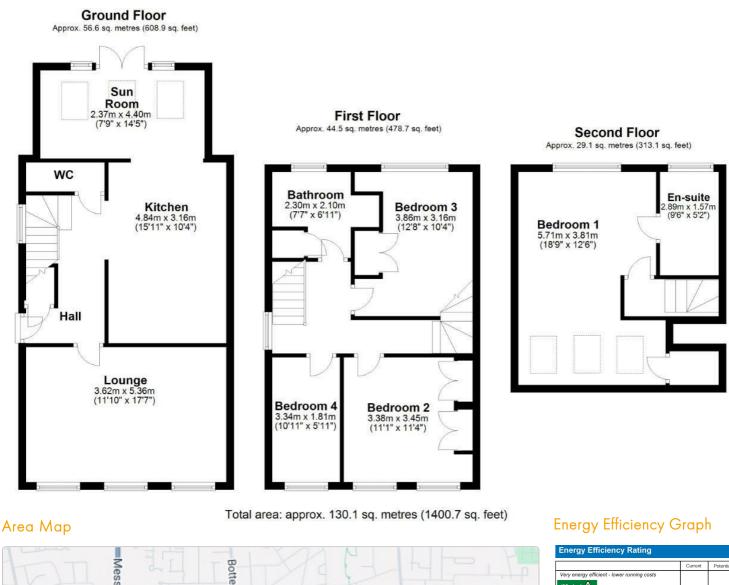

#### Entrance Hall

Lounge 11'10" x 17'7" (3.62 x 5.36)

Kitchen  $15'10" \times 10'4"$  (4.84 x 3.16)

Additional Photographs

Downstairs W.C. Sun Room 7'9" x 14'5" (2.37 x 4.40)

First Floor Landing

### Bedroom Two 11'1" x 11'3" (3.38 x 3.45)

Bedroom Three 12'7" x 10'4" (3.86 x 3.16)

Bedroom Four 10'11" x 5'11" (3.34 x 1.81) Family Bathroom 7'6" x 6'10" (2.30 x 2.10)

Second Floor Landing

Bedroom One 18'8" x 12'5" (5.71 x 3.81)

## En Suite 9'5" x 5'1" (2.89 x 1.57)