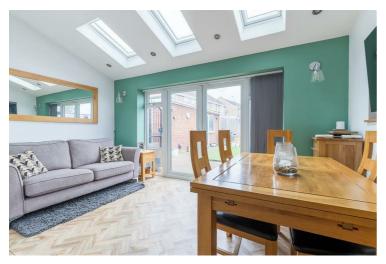

#### Entrance Hall

Lounge 11'10" x 17'7" (3.62 x 5.36)

Kitchen  $15'10" \times 10'4"$  (4.84 x 3.16)

Additional Photographs

Downstairs W.C. Sun Room 7'9" x 14'5" (2.37 x 4.40)

First Floor Landing