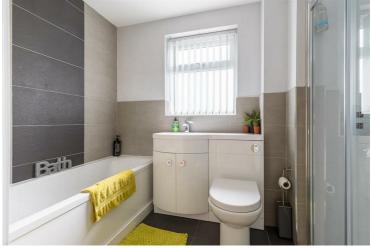

### Bedroom Two 11'1" x 11'3" (3.38 x 3.45)

Bedroom Three 12'7" x 10'4" (3.86 x 3.16)

Bedroom Four 10'11" x 5'11" (3.34 x 1.81) Family Bathroom 7'6" x 6'10" (2.30 x 2.10)

Second Floor Landing

Bedroom One 18'8" x 12'5" (5.71 x 3.81)