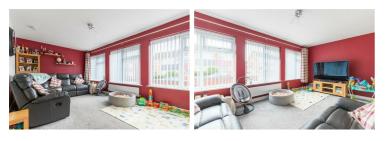

### Bedroom Two 11'1" x 11'3" (3.38 x 3.45)

Bedroom Three 12'7" x 10'4" (3.86 x 3.16)

Bedroom Four 10'11" x 5'11" (3.34 x 1.81) Family Bathroom 7'6" x 6'10" (2.30 x 2.10)

Second Floor Landing

Bedroom One 18'8" x 12'5" (5.71 x 3.81)

## En Suite 9'5" x 5'1" (2.89 x 1.57)