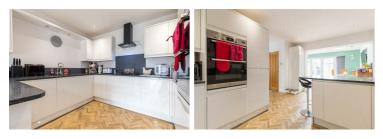

#### Entrance Hall

Lounge 11'10" x 17'7" (3.62 x 5.36)

Kitchen  $15'10" \times 10'4"$  (4.84 x 3.16)

Additional Photographs

Downstairs W.C. Sun Room 7'9" x 14'5" (2.37 x 4.40)

First Floor Landing