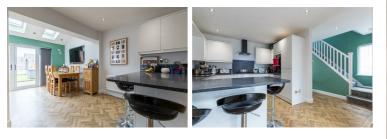

#### Entrance Hall

Lounge 11'10" x 17'7" (3.62 x 5.36)

Kitchen  $15'10" \times 10'4"$  (4.84 x 3.16)

Additional Photographs

Downstairs W.C. Sun Room 7'9" x 14'5" (2.37 x 4.40)

First Floor Landing