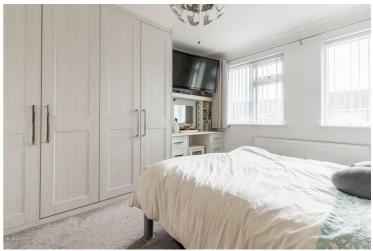

### Bedroom Two 11'1" x 11'3" (3.38 x 3.45)

Bedroom Three 12'7" x 10'4" (3.86 x 3.16)

Bedroom Four 10'11" x 5'11" (3.34 x 1.81) Family Bathroom 7'6" x 6'10" (2.30 x 2.10)

Second Floor Landing

Bedroom One 18'8" x 12'5" (5.71 x 3.81)