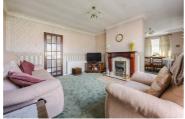

# Lounge $13'3" \times 13'0" (4.06 \times 3.97)$

Dining Room  $9'11" \times 8'11" (3.04 \times 2.72)$ 

Kitchen  $10'2" \times 9'11" (3.11 \times 3.04)$ 

Bedroom One 12'1" x 11'0" (3.69 x 3.36)

Fitted Wardrobes