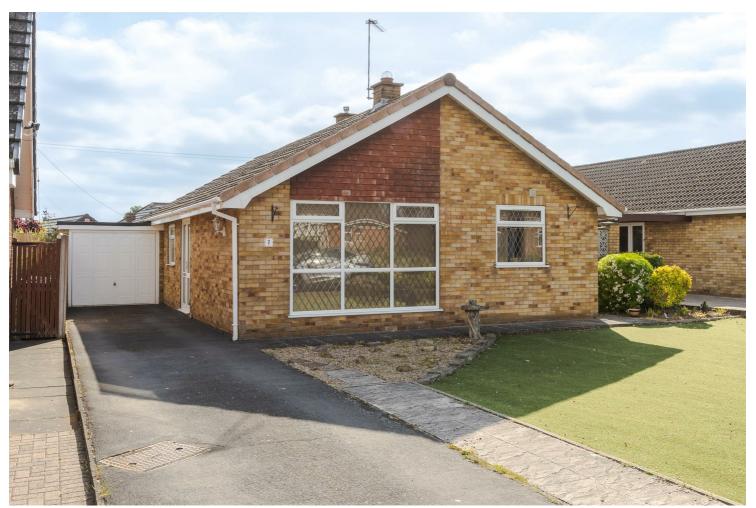

7 Charles Avenue, DN21 3RP £250,000

This three bed detached bungalow is in the sought after village of Scotter. With vacant possession and no chain attached, although requiring some modernisation the property is ready for someone to move straight in to. Well presented throughout, the property comprises of an entrance hall, West facing lounge leading through to dining room, solid wood kitchen, three good size bedrooms, two with fitted wardrobes and a four piece suite family bathroom. Outside the property has an attached tandem garage with workshop, a low maintenance secure rear garden, front lawn laid with artificial grass and off road parking for a couple of cars. Viewings are available now, so call us to get booked in.