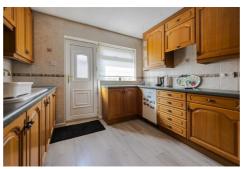

# Lounge $13'3" \times 13'0" (4.06 \times 3.97)$

Dining Room  $9'11" \times 8'11" (3.04 \times 2.72)$ 

Kitchen  $10'2" \times 9'11" (3.11 \times 3.04)$ 

Bedroom One 12'1" x 11'0" (3.69 x 3.36)

Fitted Wardrobes