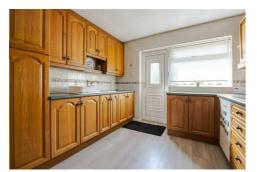

# Lounge $13'3" \times 13'0" (4.06 \times 3.97)$

Dining Room  $9'11" \times 8'11" (3.04 \times 2.72)$ 

Kitchen  $10'2" \times 9'11" (3.11 \times 3.04)$ 

Bedroom One 12'1" x 11'0" (3.69 x 3.36)

Fitted Wardrobes