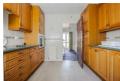

# Lounge $13'3" \times 13'0" (4.06 \times 3.97)$

Dining Room  $9'11" \times 8'11" (3.04 \times 2.72)$ 

Kitchen  $10'2" \times 9'11" (3.11 \times 3.04)$ 

Bedroom One 12'1" x 11'0" (3.69 x 3.36)

Fitted Wardrobes