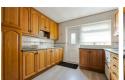

# Lounge $13'3" \times 13'0" (4.06 \times 3.97)$

Dining Room  $9'11" \times 8'11" (3.04 \times 2.72)$ 

Kitchen  $10'2" \times 9'11" (3.11 \times 3.04)$ 

Bedroom One 12'1" x 11'0" (3.69 x 3.36)

Fitted Wardrobes