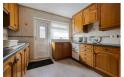

# Lounge $13'3" \times 13'0" (4.06 \times 3.97)$

Dining Room  $9'11" \times 8'11" (3.04 \times 2.72)$ 

Kitchen  $10'2" \times 9'11" (3.11 \times 3.04)$ 

Bedroom One 12'1" x 11'0" (3.69 x 3.36)

Fitted Wardrobes