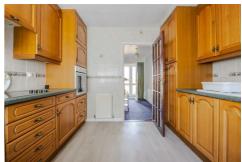

# Lounge $13'3" \times 13'0" (4.06 \times 3.97)$

Dining Room  $9'11" \times 8'11" (3.04 \times 2.72)$ 

Kitchen  $10'2" \times 9'11" (3.11 \times 3.04)$ 

Bedroom One 12'1" x 11'0" (3.69 x 3.36)

Fitted Wardrobes