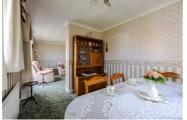

Bedroom Two 12'10" x 9'11" (3.92 x 3.04)

Fitted Wardrobes

## Bedroom Three 9'6" $\times$ 8'2" (2.92 $\times$ 2.50)

Bathroom  $9'11" \times 7'5" (3.04 \times 2.27)$ 

Garage 18'8" x 8'4" (5.69 x 2.55)

Electric up and over door