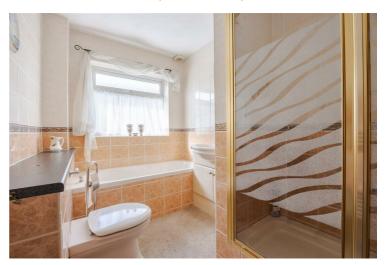

## Bedroom Three 9'6" $\times$ 8'2" (2.92 $\times$ 2.50)

Bathroom  $9'11" \times 7'5" (3.04 \times 2.27)$ 

Garage 18'8" x 8'4" (5.69 x 2.55)

Electric up and over door