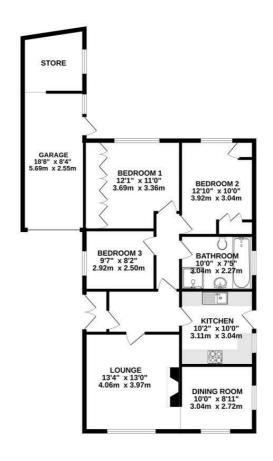

# Lounge $13'3" \times 13'0" (4.06 \times 3.97)$

Dining Room  $9'11" \times 8'11" (3.04 \times 2.72)$ 

Kitchen  $10'2" \times 9'11" (3.11 \times 3.04)$ 

Bedroom One 12'1" x 11'0" (3.69 x 3.36)

Fitted Wardrobes

Bedroom Two 12'10" x 9'11" (3.92 x 3.04)

Fitted Wardrobes

## Bedroom Three 9'6" $\times$ 8'2" (2.92 $\times$ 2.50)

Bathroom  $9'11" \times 7'5" (3.04 \times 2.27)$ 

Garage 18'8" x 8'4" (5.69 x 2.55)

Electric up and over door

### Outside

GROUND FLOOR 1121 sq.ft. (104.2 sq.m.) approx.