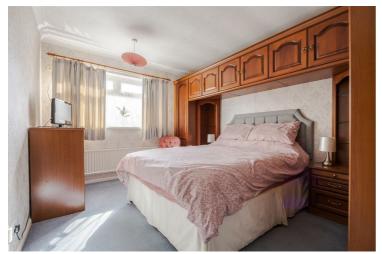

# Lounge $13'3" \times 13'0" (4.06 \times 3.97)$

Dining Room  $9'11" \times 8'11" (3.04 \times 2.72)$ 

Kitchen  $10'2" \times 9'11" (3.11 \times 3.04)$ 

Bedroom One 12'1" x 11'0" (3.69 x 3.36)

Fitted Wardrobes