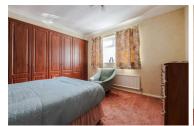

# Lounge $13'3" \times 13'0" (4.06 \times 3.97)$

Dining Room  $9'11" \times 8'11" (3.04 \times 2.72)$ 

Kitchen  $10'2" \times 9'11" (3.11 \times 3.04)$ 

Bedroom One 12'1" x 11'0" (3.69 x 3.36)

Fitted Wardrobes

Bedroom Two 12'10" x 9'11" (3.92 x 3.04)

Fitted Wardrobes

## Bedroom Three 9'6" $\times$ 8'2" (2.92 $\times$ 2.50)

Bathroom  $9'11" \times 7'5" (3.04 \times 2.27)$ 

Garage 18'8" x 8'4" (5.69 x 2.55)

Electric up and over door