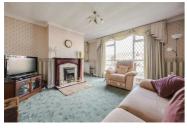

# Lounge $13'3" \times 13'0" (4.06 \times 3.97)$

Dining Room  $9'11" \times 8'11" (3.04 \times 2.72)$ 

Kitchen  $10'2" \times 9'11" (3.11 \times 3.04)$ 

Bedroom One 12'1" x 11'0" (3.69 x 3.36)

Fitted Wardrobes