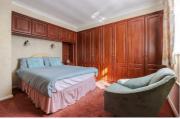

# Lounge $13'3" \times 13'0" (4.06 \times 3.97)$

Dining Room  $9'11" \times 8'11" (3.04 \times 2.72)$ 

Kitchen  $10'2" \times 9'11" (3.11 \times 3.04)$ 

Bedroom One 12'1" x 11'0" (3.69 x 3.36)

Fitted Wardrobes

Bedroom Two 12'10" x 9'11" (3.92 x 3.04)

Fitted Wardrobes