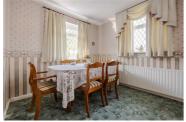

# Lounge $13'3" \times 13'0" (4.06 \times 3.97)$

Dining Room  $9'11" \times 8'11" (3.04 \times 2.72)$ 

Kitchen  $10'2" \times 9'11" (3.11 \times 3.04)$ 

Bedroom One 12'1" x 11'0" (3.69 x 3.36)

Fitted Wardrobes