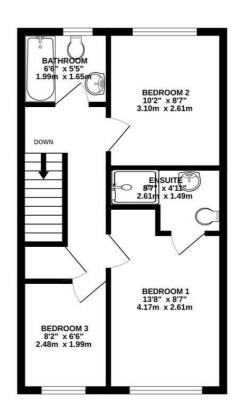

#### Entrance

Lounge 16'3" x 11'9" (4.96 x 3.60)

Kitchen diner 15'1" x 10'5" (4.60 x 3.20)

Downstairs W.C.

First Floor Landing

Bedroom One 13'8" x 8'6" (4.17 x 2.61)

En Suite 8'6" x 4'10" (2.61 x 1.49)

Bedroom Two 10'2" x 8'6" (3.10 x 2.61)

Bedroom Three 8'1" x 6'6" (2.48 x 1.99)

Family Bathroom 6'6" x 5'4" (1.99 x 1.65)

## Outside

1ST FLOOR 404 sq.ft. (37.5 sq.m.) approx.

TOTAL FLOOR AREA : 808 sq.ft. (75.1 sq.m.) approx. Whist every attempt has been made to ensure the accuracy of the floorplan contained here, measurements of doors, windows, rooms and any other liters are approximate and no responsibility is taken for any error, omission or mis-statement. This plan is for illustrative purposes only and should be used as such by any ospective purchaser. The services, systems and appliances shown have no been tested and no guarantee as to their operability or efficiency can be given. Made with litergoince \$2025