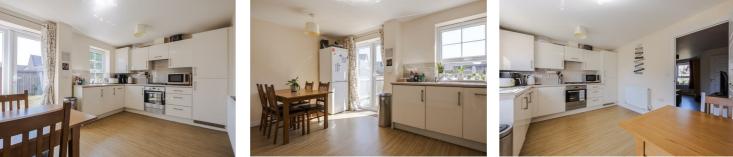

#### Entrance

Lounge 16'3" x 11'9" (4.96 x 3.60)

Kitchen diner 15'1" x 10'5" (4.60 x 3.20)

Downstairs W.C.

First Floor Landing

Bedroom One 13'8" x 8'6" (4.17 x 2.61)

En Suite 8'6" x 4'10" (2.61 x 1.49)

Bedroom Two 10'2" x 8'6" (3.10 x 2.61)