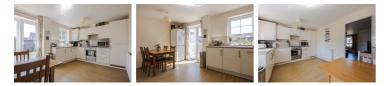

#### Entrance

Lounge 16'3" x 11'9" (4.96 x 3.60)

Kitchen diner 15'1" x 10'5" (4.60 x 3.20)

Downstairs W.C.

First Floor Landing

Bedroom One 13'8" x 8'6" (4.17 x 2.61)

En Suite 8'6" x 4'10" (2.61 x 1.49)

Bedroom Two 10'2" x 8'6" (3.10 x 2.61)