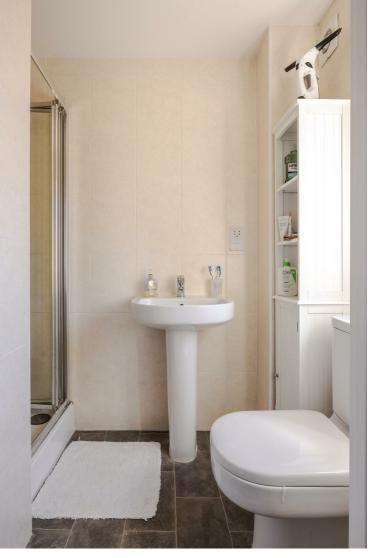

Bedroom Three 8'1" x 6'6" (2.48 x 1.99)

Family Bathroom 6'6" x 5'4" (1.99 x 1.65)