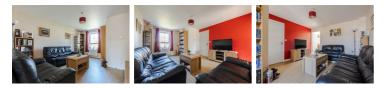

#### Entrance

Lounge 16'3" x 11'9" (4.96 x 3.60)

Kitchen diner 15'1" x 10'5" (4.60 x 3.20)

Downstairs W.C.

First Floor Landing

Bedroom One 13'8" x 8'6" (4.17 x 2.61)

En Suite 8'6" x 4'10" (2.61 x 1.49)

Bedroom Two 10'2" x 8'6" (3.10 x 2.61)