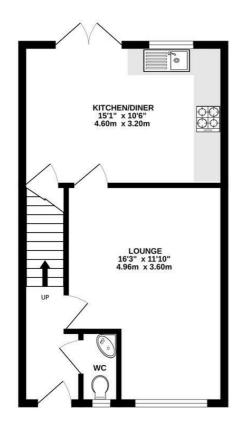

#### Entrance

Lounge 16'3" x 11'9" (4.96 x 3.60)

Kitchen diner 15'1" x 10'5" (4.60 x 3.20)

Downstairs W.C.

First Floor Landing

Bedroom One 13'8" x 8'6" (4.17 x 2.61)

En Suite 8'6" x 4'10" (2.61 x 1.49)

Bedroom Two 10'2" x 8'6" (3.10 x 2.61)

Bedroom Three 8'1" x 6'6" (2.48 x 1.99)

Family Bathroom 6'6" x 5'4" (1.99 x 1.65)

## Outside

1ST FLOOR 404 sq.ft. (37.5 sq.m.) approx.

TOTAL FLOOR AREA : 808 sq.ft. (75.1 sq.m.) approx. Whist every attempt has been made to ensure the accuracy of the floorplan contained here, measurements of doors, windows, rooms and any other liters are approximate and no responsibility is taken for any error, omission or mis-statement. This plan is for illustrative purposes only and should be used as such by any ospective purchaser. The services, systems and appliances shown have no been tested and no guarantee as to their operability or efficiency can be given. Made with litergoince \$2025