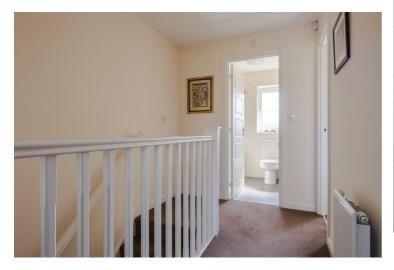

#### Entrance

Lounge 16'3" x 11'9" (4.96 x 3.60)

Kitchen diner 15'1" x 10'5" (4.60 x 3.20)

Downstairs W.C.

First Floor Landing

Bedroom One 13'8" x 8'6" (4.17 x 2.61)

En Suite 8'6" x 4'10" (2.61 x 1.49)

Bedroom Two 10'2" x 8'6" (3.10 x 2.61)