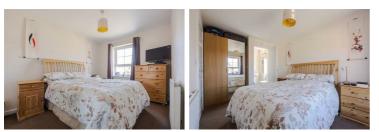

#### Entrance

Lounge 16'3" x 11'9" (4.96 x 3.60)

Kitchen diner 15'1" x 10'5" (4.60 x 3.20)

Downstairs W.C.

First Floor Landing

Bedroom One 13'8" x 8'6" (4.17 x 2.61)

En Suite 8'6" x 4'10" (2.61 x 1.49)

Bedroom Two 10'2" x 8'6" (3.10 x 2.61)

Bedroom Three 8'1" x 6'6" (2.48 x 1.99)

Family Bathroom 6'6" x 5'4" (1.99 x 1.65)