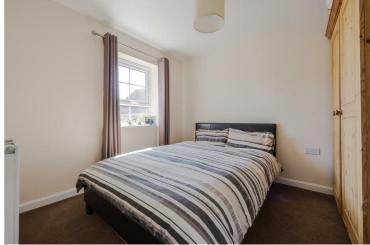

Bedroom Three 8'1" x 6'6" (2.48 x 1.99)

Family Bathroom 6'6" x 5'4" (1.99 x 1.65)