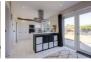

# Lounge 16'7" x 10'8" (5.06 x 3.27)

Kitchen diner  $8'5" \times 19'6" (2.58 \times 5.95)$ 

Landing

Bedroom one  $10'7" \times 9'7" (3.23 \times 2.93)$ 

Bedroom two 8'8" x 9'8" (2.65 x 2.95)

Bedroom three  $7'9" \times 9'10"$  (2.38 x 3.00)