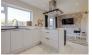

# Lounge 16'7" x 10'8" (5.06 x 3.27)

Kitchen diner  $8'5" \times 19'6" (2.58 \times 5.95)$ 

Landing

Bedroom one  $10'7" \times 9'7" (3.23 \times 2.93)$ 

Bedroom two 8'8" x 9'8" (2.65 x 2.95)

Bedroom three  $7'9" \times 9'10"$  (2.38 x 3.00)