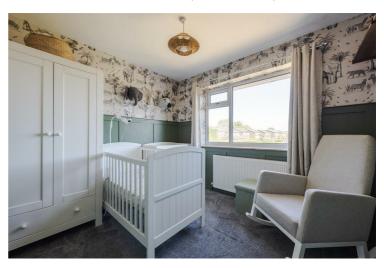

# Lounge 16'7" x 10'8" (5.06 x 3.27)

Kitchen diner  $8'5" \times 19'6" (2.58 \times 5.95)$ 

Landing

Bedroom one  $10'7" \times 9'7" (3.23 \times 2.93)$ 

Bedroom two 8'8" x 9'8" (2.65 x 2.95)

Bedroom three  $7'9" \times 9'10"$  (2.38 x 3.00)

Bedroom four  $8'5" \times 9'9"$  (2.58 x 2.99)

Bathroom  $8'7" \times 6'6" (2.63 \times 2.00)$ 

Garage  $17'10" \times 8'5"$  (5.46 x 2.58)

Outside