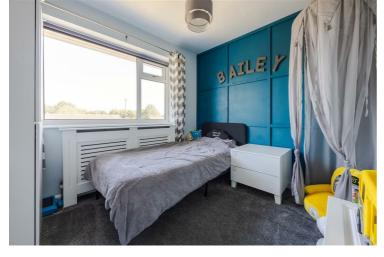

# Lounge 16'7" x 10'8" (5.06 x 3.27)

Kitchen diner  $8'5" \times 19'6" (2.58 \times 5.95)$ 

Landing

Bedroom one  $10'7" \times 9'7" (3.23 \times 2.93)$ 

Bedroom two 8'8" x 9'8" (2.65 x 2.95)

Bedroom three  $7'9" \times 9'10"$  (2.38 x 3.00)

Bedroom four  $8'5" \times 9'9"$  (2.58 x 2.99)

Bathroom  $8'7" \times 6'6" (2.63 \times 2.00)$ 

Garage  $17'10" \times 8'5"$  (5.46 x 2.58)

Outside