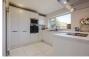

# Lounge 16'7" x 10'8" (5.06 x 3.27)

Kitchen diner  $8'5" \times 19'6" (2.58 \times 5.95)$ 

Landing

Bedroom one  $10'7" \times 9'7" (3.23 \times 2.93)$ 

Bedroom two 8'8" x 9'8" (2.65 x 2.95)

Bedroom three  $7'9" \times 9'10"$  (2.38 x 3.00)