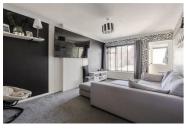

# Lounge 16'7" x 10'8" (5.06 x 3.27)

Kitchen diner  $8'5" \times 19'6" (2.58 \times 5.95)$ 

Landing

Bedroom one  $10'7" \times 9'7" (3.23 \times 2.93)$ 

Bedroom two 8'8" x 9'8" (2.65 x 2.95)

Bedroom three  $7'9" \times 9'10"$  (2.38 x 3.00)