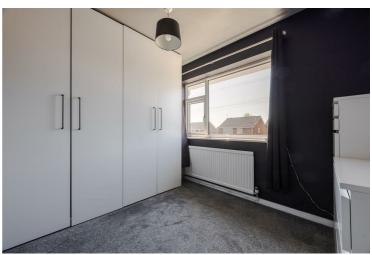

# Lounge 16'7" x 10'8" (5.06 x 3.27)

Kitchen diner  $8'5" \times 19'6" (2.58 \times 5.95)$ 

Landing

Bedroom one  $10'7" \times 9'7" (3.23 \times 2.93)$ 

Bedroom two 8'8" x 9'8" (2.65 x 2.95)

Bedroom three  $7'9" \times 9'10"$  (2.38 x 3.00)

Bedroom four  $8'5" \times 9'9"$  (2.58 x 2.99)

Bathroom  $8'7" \times 6'6" (2.63 \times 2.00)$ 

Garage  $17'10" \times 8'5"$  (5.46 x 2.58)

Outside