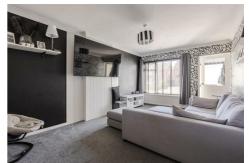

# Lounge 16'7" x 10'8" (5.06 x 3.27)

Kitchen diner  $8'5" \times 19'6" (2.58 \times 5.95)$ 

Landing

Bedroom one  $10'7" \times 9'7" (3.23 \times 2.93)$ 

Bedroom two 8'8" x 9'8" (2.65 x 2.95)

Bedroom three  $7'9" \times 9'10"$  (2.38 x 3.00)