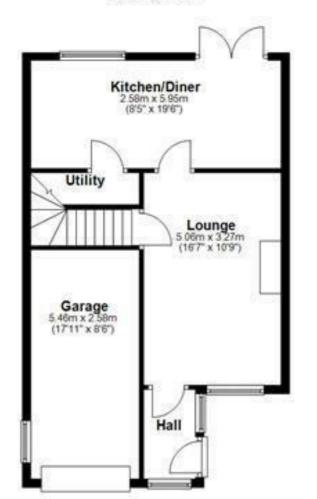

# Lounge 16'7" x 10'8" (5.06 x 3.27)

Kitchen diner  $8'5" \times 19'6" (2.58 \times 5.95)$ 

Landing

Bedroom one  $10'7" \times 9'7" (3.23 \times 2.93)$ 

Bedroom two 8'8" x 9'8" (2.65 x 2.95)

Bedroom three  $7'9" \times 9'10"$  (2.38 x 3.00)

Bedroom four  $8'5" \times 9'9"$  (2.58 x 2.99)

Bathroom  $8'7" \times 6'6" (2.63 \times 2.00)$ 

Garage  $17'10" \times 8'5"$  (5.46 x 2.58)

Outside

#### Ground Floor