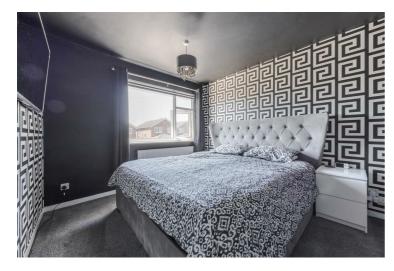

# Lounge 16'7" x 10'8" (5.06 x 3.27)

Kitchen diner  $8'5" \times 19'6" (2.58 \times 5.95)$ 

Landing

Bedroom one  $10'7" \times 9'7" (3.23 \times 2.93)$ 

Bedroom two 8'8" x 9'8" (2.65 x 2.95)

Bedroom three  $7'9" \times 9'10"$  (2.38 x 3.00)

Bedroom four  $8'5" \times 9'9"$  (2.58 x 2.99)

Bathroom  $8'7" \times 6'6" (2.63 \times 2.00)$ 

Garage  $17'10" \times 8'5"$  (5.46 x 2.58)

Outside