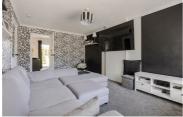

# Lounge 16'7" x 10'8" (5.06 x 3.27)

Kitchen diner  $8'5" \times 19'6" (2.58 \times 5.95)$ 

Landing

Bedroom one  $10'7" \times 9'7" (3.23 \times 2.93)$ 

Bedroom two 8'8" x 9'8" (2.65 x 2.95)

Bedroom three  $7'9" \times 9'10"$  (2.38 x 3.00)