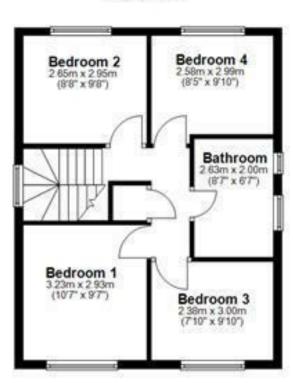

# Lounge 16'7" x 10'8" (5.06 x 3.27)

Kitchen diner  $8'5" \times 19'6" (2.58 \times 5.95)$ 

Landing

Bedroom one  $10'7" \times 9'7" (3.23 \times 2.93)$ 

Bedroom two 8'8" x 9'8" (2.65 x 2.95)

Bedroom three  $7'9" \times 9'10"$  (2.38 x 3.00)

Bedroom four  $8'5" \times 9'9"$  (2.58 x 2.99)

Bathroom  $8'7" \times 6'6" (2.63 \times 2.00)$ 

Garage  $17'10" \times 8'5"$  (5.46 x 2.58)

Outside

### First Floor

### Total area: approx. 101.7 sq. metres (1094.2 sq. feet)