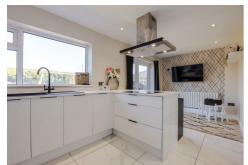

# Lounge 16'7" x 10'8" (5.06 x 3.27)

Kitchen diner  $8'5" \times 19'6" (2.58 \times 5.95)$ 

Landing

Bedroom one  $10'7" \times 9'7" (3.23 \times 2.93)$ 

Bedroom two 8'8" x 9'8" (2.65 x 2.95)

Bedroom three  $7'9" \times 9'10"$  (2.38 x 3.00)