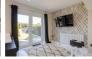

# Lounge 16'7" x 10'8" (5.06 x 3.27)

Kitchen diner  $8'5" \times 19'6" (2.58 \times 5.95)$ 

Landing

Bedroom one  $10'7" \times 9'7" (3.23 \times 2.93)$ 

Bedroom two 8'8" x 9'8" (2.65 x 2.95)

Bedroom three  $7'9" \times 9'10"$  (2.38 x 3.00)