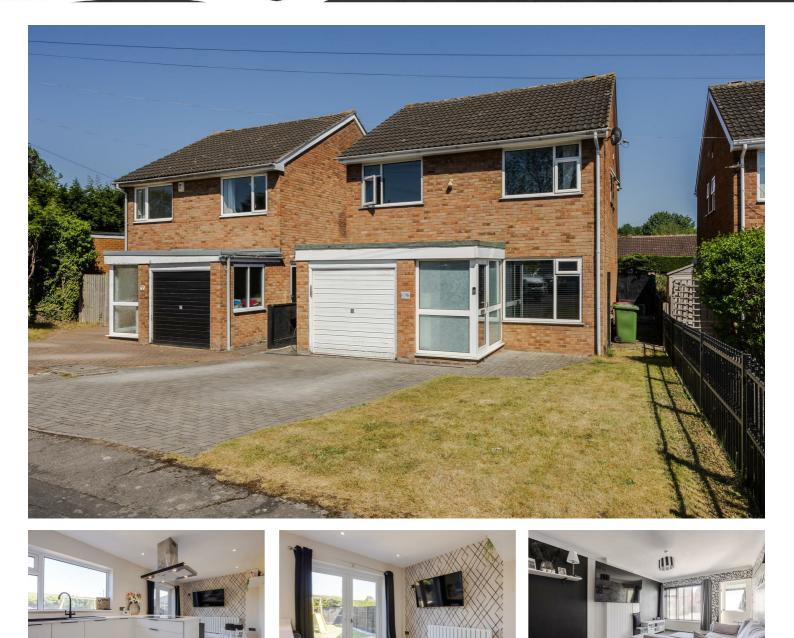

# 3 Ellison Avenue, Scunthorpe, DN16 3TD £245,000

Situated in the popular Bottesford area is this four bedroom detached family home, that has been recently refurbished throughout. The ground floor comprises of a porch that leads onto the lounge and an upgraded modern kitchen diner with French doors overlooking the rear garden. Upstairs there are four good size bedrooms and a four piece family bathroom, whilst outside there is a lawned private rear garden with patio area. The property also benefits from a garage and off road parking for a couple of cars. Please get in touch to book a viewing or for anymore info!