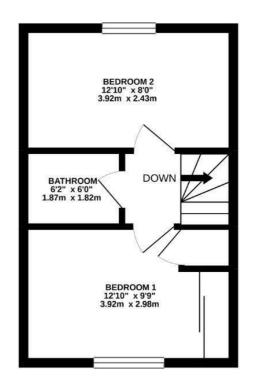

## Landing

Bedroom one 12'10" x 9'9" (3.92 x 2.98)

## Bathroom 6'1" x 5'11" (1.87 x 1.82)

Bedroom two 12'10" x 7'11" (3.92 x 2.43)

Outside

Area Map

TOTAL FLOOR AREA : 532 sq.ft. (49.4 sq.m.) approx. Whist every attempt has been made to ensure the accuracy of the floorplan cortained here, measurements of boos, window, rooms and any other titems are appropriate and no responsibility is taken for any error, omission or mis-statement. This plan is for illustrative pupposes only and should be used as such by any rooppective purchaser. This services, systems and applications shown have no been tested and no guarantee as to their operability or efficiency can be given. Made with literopose 28201.