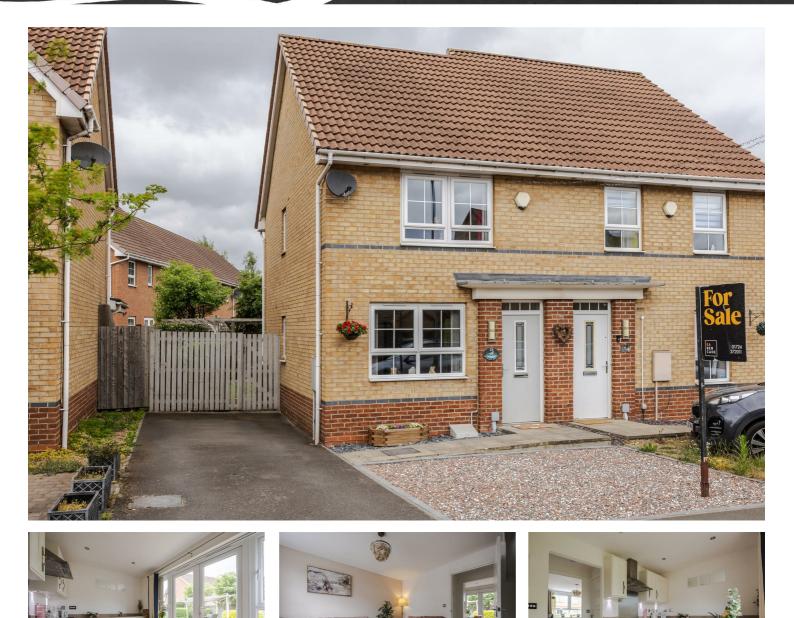

#### 

E

BEN

CADE

£145,000

Ideal first time buy, this two bed home was fitted with a host of extras when built and is extremely well presented with clean neutral decor. It sits on a good plot too, with a private drive for two cars and a secure garden to the back. This style layout for a two bed home is also very good, with two double bedrooms, a lounge, kitchen diner with double doors leading to the garden, a modern bathroom and a downstairs W.C..