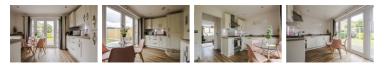

#### Entrance

Lounge 12'10" x 12'7" (3.92 x 3.85)

W.C. 5'4" × 3'3" (1.64 × 1.00) Kitchen Diner 12'10" x 7'11" (3.92 x 2.42)