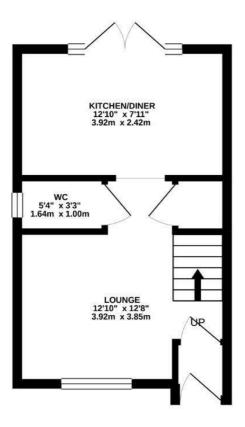

#### Entrance

Lounge 12'10" x 12'7" (3.92 x 3.85)

W.C. 5'4" × 3'3" (1.64 × 1.00) Kitchen Diner 12'10" x 7'11" (3.92 x 2.42)

## Bathroom 6'1" x 5'11" (1.87 x 1.82)

Bedroom two 12'10" x 7'11" (3.92 x 2.43)

Outside

Area Map

TOTAL FLOOR AREA : 532 sq.ft. (49.4 sq.m.) approx. Whist every attempt has been made to ensure the accuracy of the floorplan cortained here, measurements of boos, window, rooms and any other titems are appropriate and no responsibility is taken for any error, omission or mis-statement. This plan is for illustrative pupposes only and should be used as such by any rooppective purchaser. This services, systems and applications shown have no been tested and no guarantee as to their operability or efficiency can be given. Made with literopose 28201.