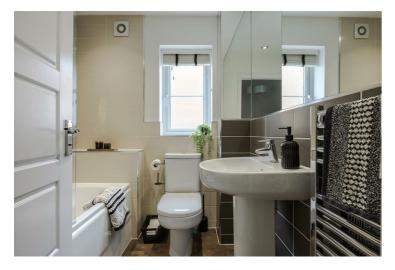

## Bathroom 6'1" x 5'11" (1.87 x 1.82)

Bedroom two 12'10" x 7'11" (3.92 x 2.43)

Outside

Area Map

TOTAL FLOOR AREA : 532 sq.ft. (49.4 sq.m.) approx. Whist every attempt has been made to ensure the accuracy of the floorplan cortained here, measurements of boos, window, rooms and any other titems are appropriate and no responsibility is taken for any error, omission or mis-statement. This plan is for illustrative pupposes only and should be used as such by any rooppective purchaser. This services, systems and applications shown have no been tested and no guarantee as to their operability or efficiency can be given. Made with literopose 28201.