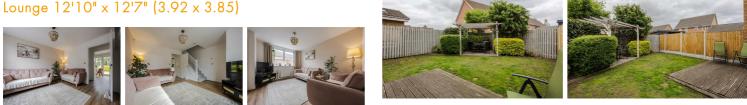

#### Entrance

Lounge 12'10" x 12'7" (3.92 x 3.85)

W.C. 5'4" × 3'3" (1.64 × 1.00) Kitchen Diner 12'10" x 7'11" (3.92 x 2.42)