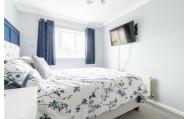

## Landing

Bedroom one  $11'5" \times 11'2" (3.50 \times 3.41)$ 

Fitted Wardrobes

Bedroom two  $11'2" \times 9'2" (3.41 \times 2.81)$ 

Bedroom three  $8'7" \times 8'6" (2.62 \times 2.60)$ 

Fitted wardrobes