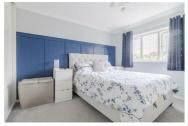

## Landing

Bedroom one  $11'5" \times 11'2" (3.50 \times 3.41)$ 

Fitted Wardrobes

Bedroom two  $11'2" \times 9'2" (3.41 \times 2.81)$ 

Bedroom three  $8'7" \times 8'6" (2.62 \times 2.60)$ 

Fitted wardrobes