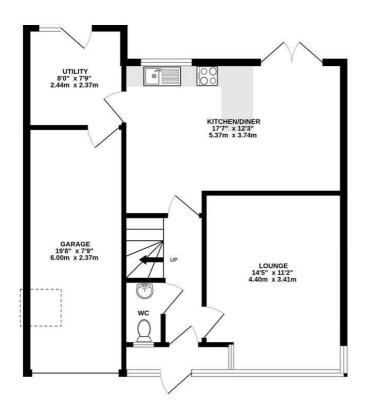

# Lounge $14'5" \times 11'2" (4.40 \times 3.41)$

Kitchen diner  $17'7" \times 12'3" (5.37 \times 3.74)$ 

Utility 8'0"  $\times$  7'9" (2.44  $\times$  2.37)

Garage  $19'8" \times 7'9"$  (6.00 x 2.37)

W.C.

Bathroom  $7'4" \times 5'2"$  (2.25 x 1.59)

Outside

GROUND FLOOR 654 sq.ft. (60.8 sq.m.) approx.

#### TOTAL FLOOR AREA: 1053 sq.ft. (97.8 sq.m.) approx.

Whilst every attempt has been made to ensure the accuracy of the floorplan contained here, measurements of doors, windows, rooms and any other items are approximate and no responsibility is taken for any error, omission or mis-statement. This plan is for illustrative purposes only and should be used as such by any prospective purchaser. The services, systems and appliances shown have not been tested and no guaranter as to their operability or efficiency can be given.