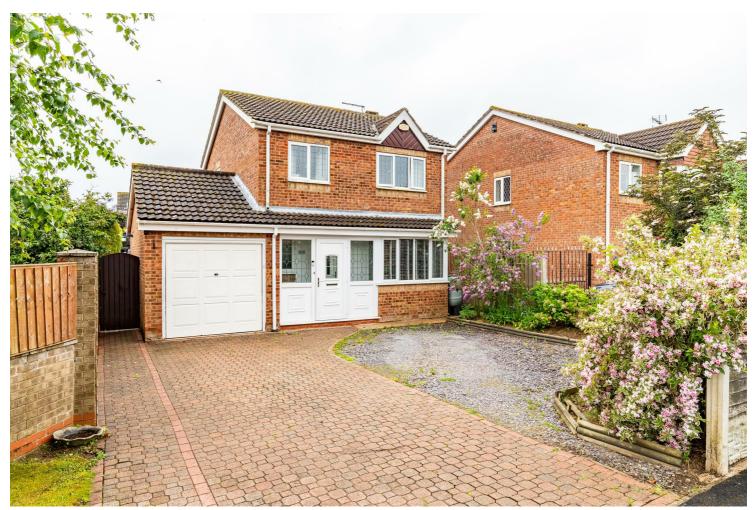

1 Robinsons Grove, Hibaldstow, DN20 9QB £215,000

Offered with no chain and in the popular village of Hibaldstow sits this three bedroom detached family home. With recent upgrades throughout, the property is ready to move straight into. The ground floor comprises of a contemporary kitchen diner, separate utility room, cosy lounge with media wall and fitted electric fire and a downstairs W.C. Upstairs there are two double bedrooms, a good size single bedroom and a modern family bathroom. To the rear there is a South facing private garden with a patio area, whilst to the front of the property there is off road parking for a couple of cars and an integral garage. The property also benefits from a Hive heating system. Viewings are available by appointment, please get in touch to book yours!