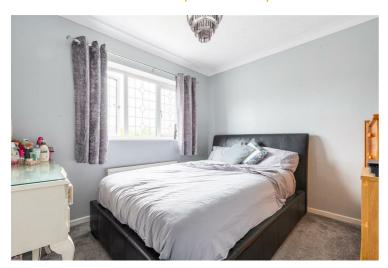

## Landing

Bedroom one  $11'5" \times 11'2" (3.50 \times 3.41)$ 

Fitted Wardrobes

Bedroom two  $11'2" \times 9'2" (3.41 \times 2.81)$ 

Bedroom three  $8'7" \times 8'6" (2.62 \times 2.60)$ 

Fitted wardrobes