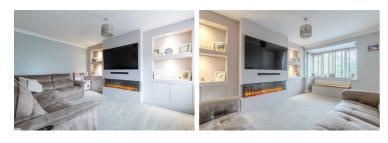

1 Robinsons Grove, Hibaldstow, DN20 9QB £215,000

Offered with no chain and in the popular village of Hibaldstow sits this three bedroom detached family home. With recent upgrades throughout, the property is ready to move straight into. The ground floor comprises of a contemporary kitchen diner, separate utility room, cosy lounge with media wall and fitted electric fire and a downstairs W.C. Upstairs there are two double bedrooms, a good size single bedroom and a modern family bathroom. To the rear there is a South facing private garden with a patio area, whilst to the front of the property there is off road parking for a couple of cars and an integral garage. The property also benefits from a Hive heating system. Viewings are available by appointment, please get in touch to book yours!

# Lounge $14'5" \times 11'2" (4.40 \times 3.41)$

Kitchen diner  $17'7" \times 12'3" (5.37 \times 3.74)$ 

Utility 8'0"  $\times$  7'9" (2.44  $\times$  2.37)

Garage  $19'8" \times 7'9"$  (6.00 x 2.37)

W.C.