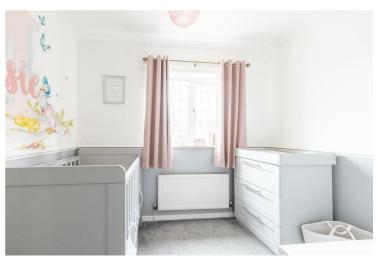

## Landing

Bedroom one  $11'5" \times 11'2" (3.50 \times 3.41)$ 

Fitted Wardrobes

Bedroom two  $11'2" \times 9'2" (3.41 \times 2.81)$ 

Bedroom three  $8'7" \times 8'6" (2.62 \times 2.60)$ 

Fitted wardrobes