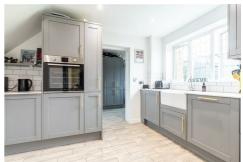

1 Robinsons Grove, Hibaldstow, DN20 9QB £215,000

Offered with no chain and in the popular village of Hibaldstow sits this three bedroom detached family home. With recent upgrades throughout, the property is ready to move straight into. The ground floor comprises of a contemporary kitchen diner, separate utility room, cosy lounge with media wall and fitted electric fire and a downstairs W.C. Upstairs there are two double bedrooms, a good size single bedroom and a modern family bathroom. To the rear there is a South facing private garden with a patio area, whilst to the front of the property there is off road parking for a couple of cars and an integral garage. The property also benefits from a Hive heating system. Viewings are available by appointment, please get in touch to book yours!

# Lounge $14'5" \times 11'2" (4.40 \times 3.41)$

Kitchen diner  $17'7" \times 12'3" (5.37 \times 3.74)$ 

Utility 8'0"  $\times$  7'9" (2.44  $\times$  2.37)

Garage  $19'8" \times 7'9"$  (6.00 x 2.37)

W.C.