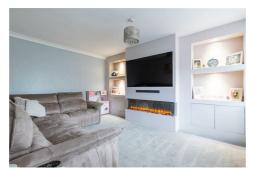

1 Robinsons Grove, Hibaldstow, DN20 9QB £215,000

Offered with no chain and in the popular village of Hibaldstow sits this three bedroom detached family home. With recent upgrades throughout, the property is ready to move straight into. The ground floor comprises of a contemporary kitchen diner, separate utility room, cosy lounge with media wall and fitted electric fire and a downstairs W.C. Upstairs there are two double bedrooms, a good size single bedroom and a modern family bathroom. To the rear there is a South facing private garden with a patio area, whilst to the front of the property there is off road parking for a couple of cars and an integral garage. The property also benefits from a Hive heating system. Viewings are available by appointment, please get in touch to book yours!

# Lounge $14'5" \times 11'2" (4.40 \times 3.41)$

Kitchen diner  $17'7" \times 12'3" (5.37 \times 3.74)$ 

Utility 8'0"  $\times$  7'9" (2.44  $\times$  2.37)

Garage  $19'8" \times 7'9"$  (6.00 x 2.37)

W.C.