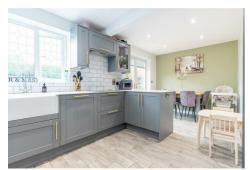

1 Robinsons Grove, Hibaldstow, DN20 9QB £215,000

Offered with no chain and in the popular village of Hibaldstow sits this three bedroom detached family home. With recent upgrades throughout, the property is ready to move straight into. The ground floor comprises of a contemporary kitchen diner, separate utility room, cosy lounge with media wall and fitted electric fire and a downstairs W.C. Upstairs there are two double bedrooms, a good size single bedroom and a modern family bathroom. To the rear there is a South facing private garden with a patio area, whilst to the front of the property there is off road parking for a couple of cars and an integral garage. The property also benefits from a Hive heating system. Viewings are available by appointment, please get in touch to book yours!

# Lounge $14'5" \times 11'2" (4.40 \times 3.41)$

Kitchen diner  $17'7" \times 12'3" (5.37 \times 3.74)$ 

Utility 8'0"  $\times$  7'9" (2.44  $\times$  2.37)

Garage  $19'8" \times 7'9"$  (6.00 x 2.37)

W.C.