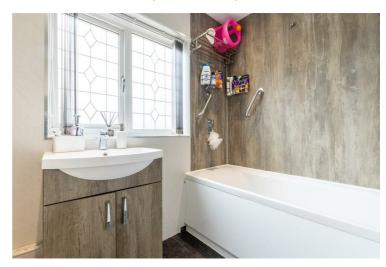

Bathroom  $7'4" \times 5'2"$  (2.25 x 1.59)

Outside

GROUND FLOOR 654 sq.ft. (60.8 sq.m.) approx.