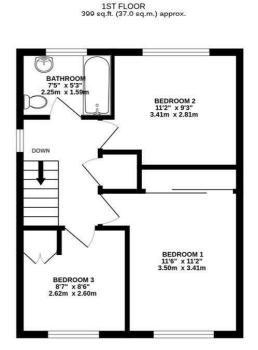

## Landing

Bedroom one  $11'5" \times 11'2" (3.50 \times 3.41)$ 

Fitted Wardrobes

Bedroom two  $11'2" \times 9'2" (3.41 \times 2.81)$ 

Bedroom three  $8'7" \times 8'6" (2.62 \times 2.60)$ 

Fitted wardrobes

Bathroom  $7'4" \times 5'2"$  (2.25 x 1.59)

Outside

GROUND FLOOR 654 sq.ft. (60.8 sq.m.) approx.

#### TOTAL FLOOR AREA: 1053 sq.ft. (97.8 sq.m.) approx.

Whilst every attempt has been made to ensure the accuracy of the floorplan contained here, measurements of doors, windows, rooms and any other items are approximate and no responsibility is taken for any error, omission or mis-statement. This plan is for illustrative purposes only and should be used as such by any prospective purchaser. The services, systems and appliances shown have not been tested and no guaranter as to their operability or efficiency can be given.