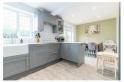

1 Robinsons Grove, Hibaldstow, DN20 9QB £215,000

Offered with no chain and in the popular village of Hibaldstow sits this three bedroom detached family home. With recent upgrades throughout, the property is ready to move straight into. The ground floor comprises of a contemporary kitchen diner, separate utility room, cosy lounge with media wall and fitted electric fire and a downstairs W.C. Upstairs there are two double bedrooms, a good size single bedroom and a modern family bathroom. To the rear there is a South facing private garden with a patio area, whilst to the front of the property there is off road parking for a couple of cars and an integral garage. The property also benefits from a Hive heating system. Viewings are available by appointment, please get in touch to book yours!

# Lounge $14'5" \times 11'2" (4.40 \times 3.41)$

Kitchen diner  $17'7" \times 12'3" (5.37 \times 3.74)$ 

Utility 8'0"  $\times$  7'9" (2.44  $\times$  2.37)

Garage  $19'8" \times 7'9"$  (6.00 x 2.37)

W.C.