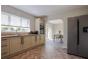

## Shower room $4'11" \times 6'3" (1.50 \times 1.93)$

Kitchen  $12'8" \times 12'6" (3.88 \times 3.83)$ 

Dining area  $9'1" \times 12'0" (2.78 \times 3.68)$ 

Utility 8'3"  $\times$  5'11" (2.53  $\times$  1.82)