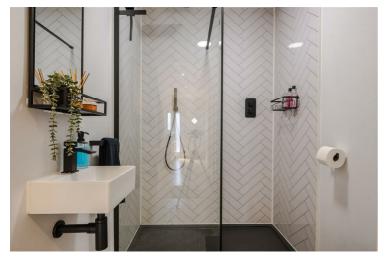

## Shower room $4'11" \times 6'3" (1.50 \times 1.93)$

Kitchen  $12'8" \times 12'6" (3.88 \times 3.83)$ 

Dining area  $9'1" \times 12'0" (2.78 \times 3.68)$ 

Utility 8'3"  $\times$  5'11" (2.53  $\times$  1.82)