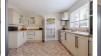

## Shower room $4'11" \times 6'3" (1.50 \times 1.93)$

Kitchen  $12'8" \times 12'6" (3.88 \times 3.83)$ 

Dining area  $9'1" \times 12'0" (2.78 \times 3.68)$ 

Utility 8'3"  $\times$  5'11" (2.53  $\times$  1.82)