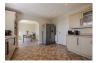

## Shower room $4'11" \times 6'3" (1.50 \times 1.93)$

Kitchen  $12'8" \times 12'6" (3.88 \times 3.83)$ 

Dining area  $9'1" \times 12'0" (2.78 \times 3.68)$ 

Utility 8'3"  $\times$  5'11" (2.53  $\times$  1.82)