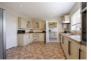

## Shower room $4'11" \times 6'3" (1.50 \times 1.93)$

Kitchen  $12'8" \times 12'6" (3.88 \times 3.83)$ 

Dining area  $9'1" \times 12'0" (2.78 \times 3.68)$ 

Utility 8'3"  $\times$  5'11" (2.53  $\times$  1.82)