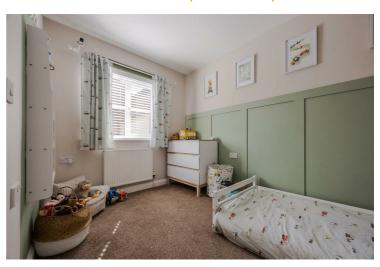

Lounge 18'0" x 11'11" (5.49 x 3.64)

Bedroom one 12'8" x 9'10" (3.88 x 3.02)

Bedroom two  $12'5" \times 11'8" (3.80 \times 3.58)$ 

Bedroom four  $7'7" \times 11'11" (2.33 \times 3.64)$ 

En suite 8'7" x6'5" (2.62 x1.97)