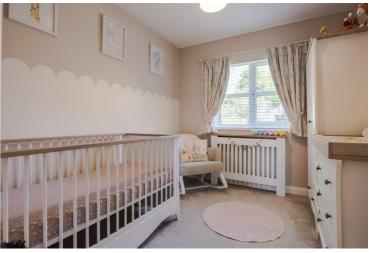

Lounge 18'0" x 11'11" (5.49 x 3.64)

Bedroom one 12'8" x 9'10" (3.88 x 3.02)

Bedroom two  $12'5" \times 11'8" (3.80 \times 3.58)$ 

Bedroom four  $7'7" \times 11'11" (2.33 \times 3.64)$ 

En suite 8'7" x6'5" (2.62 x1.97)