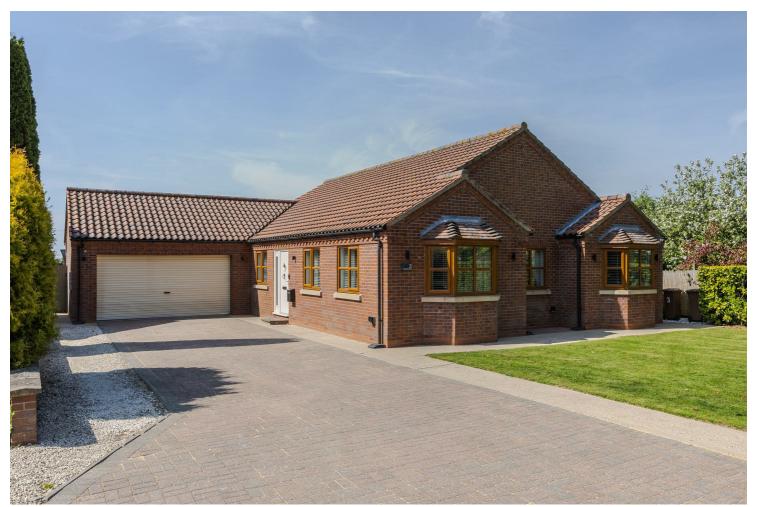

3 Half Acre Wood Main Street, Scunthorpe, DN17 3HT

£349,950

Welcome to Half Acre Wood, Althorpe.

An immaculate four bed detached bungalow located at the end of a private drive on a fantastic plot with the countryside to the rear. The owners have updated this home throughout over the last couple of years and is ready to move straight in to! The property has a light and airy entrance hall with access to the lounge, four bedrooms, shower room and the kitchen dining area. All the bedrooms are great sizes and the master benefits from a en suite bathroom with a freestanding bath. There is a modern kitchen and dining area with patio doors on to the rear garden. There is also a separate utility and W.C. Outside there is a private enclosed garden to the rear with access to the double garage and there is also a really good size garden to the front with a block paved driveway for multiple vehicles. One to view to really appreciate the space and setting. Available for viewings now please call the office to book your appointment.