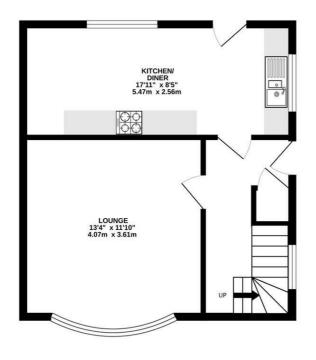

Lounge  $13'4" \times 11'10" (4.07 \times 3.61)$ 

Kitchen diner  $17'11" \times 8'4" (5.47 \times 2.56)$ 

Landing Bedroom one  $13'4" \times 10'0" (4.07 \times 3.05)$ 

Bedroom three  $10'3" \times 6'9" (3.14 \times 2.08)$ 

Bathroom  $8'4" \times 6'7" (2.56 \times 2.02)$ 

Outside

GROUND FLOOR 443 sq.ft. (41.2 sq.m.) approx.

1ST FLOOR 436 sq.ft. (40.5 sq.m.) approx.

## TOTAL FLOOR AREA: 879 sq.ft. (81.7 sq.m.) approx.

Whilst every attempt has been made to ensure the accuracy of the floorplan contained here, measurements of doors, windows, rooms and any other items are approximate and no responsibility is taken for any error, omission or mis-statement. This plan is for illustrative purposes only and should be used as such by any prospective purchaser. The services, systems and appliances shown have not been tested and no guarantee as to their operability or efficiency can be given.