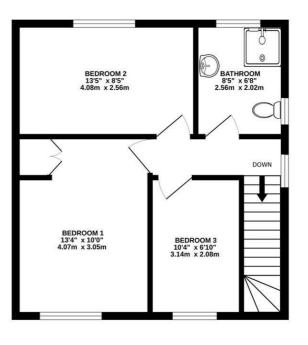

Lounge  $13'4" \times 11'10" (4.07 \times 3.61)$ 

Kitchen diner  $17'11" \times 8'4" (5.47 \times 2.56)$ 

Landing Bedroom one  $13'4" \times 10'0" (4.07 \times 3.05)$ 

Bedroom three  $10'3" \times 6'9" (3.14 \times 2.08)$ 

Bathroom  $8'4" \times 6'7" (2.56 \times 2.02)$ 

Outside

GROUND FLOOR 443 sq.ft. (41.2 sq.m.) approx.

1ST FLOOR 436 sq.ft. (40.5 sq.m.) approx.

## TOTAL FLOOR AREA: 879 sq.ft. (81.7 sq.m.) approx.

Whilst every attempt has been made to ensure the accuracy of the floorplan contained here, measurements of doors, windows, rooms and any other items are approximate and no responsibility is taken for any error, omission or mis-statement. This plan is for illustrative purposes only and should be used as such by any prospective purchaser. The services, systems and appliances shown have not been tested and no guarantee as to their operability or efficiency can be given.