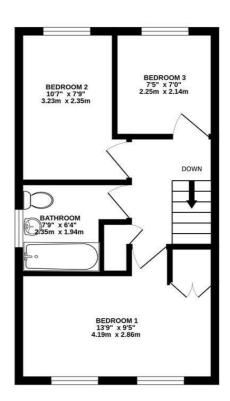

### Landing

Bedroom one 13'8" x 9'4" (4.19 x 2.86)

Bedroom two 10'7" x 7'8" (3.23 x 2.35)

## Bedroom three 7'4" x 7'0" (2.25 x 2.14)

Bathroom 7'8" x 6'4" (2.35 x 1.94)