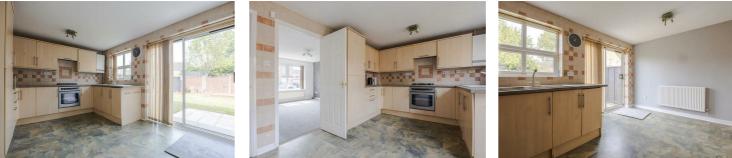

#### Entrance hall

Lounge 13'10" x 10'7" (4.23 x 3.23)

Kitchen diner  $13'8" \times 10'7" (4.19 \times 3.23)$ 