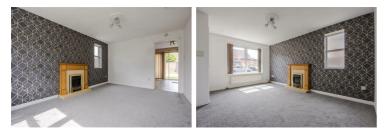

#### Entrance hall

Lounge 13'10" x 10'7" (4.23 x 3.23)

Kitchen diner  $13'8" \times 10'7" (4.19 \times 3.23)$ 