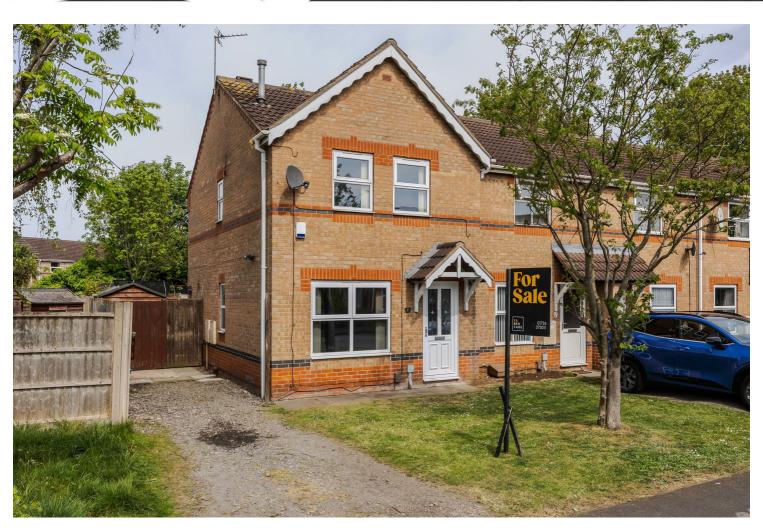

# 7 Bluebell Close, Scunthorpe, DN15 6BS Offers In The Region Of £136,500

Located close to Scunthorpe town centre, local amenities and the bus station, is this really good size three bed end terrace house. Downstairs there is an entrance, lounge with fire place and kitchen diner with French doors over looking the rear garden, whilst upstairs there are two double bedrooms, a further well proportioned single bedroom and a family bathroom. Outside there is a secure rear lawned garden with patio area and raised decking area. The house also benefits from off road parking at the front of the property. No chain attached and with vacant possession, this would make a great investment opportunity or first time buy! To book a viewing, give the office a call.