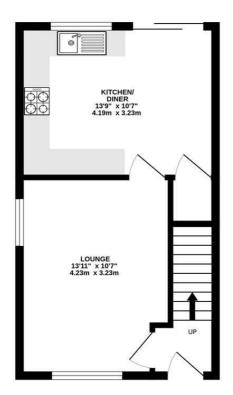

#### Entrance hall

Lounge 13'10" x 10'7" (4.23 x 3.23)

Kitchen diner  $13'8" \times 10'7" (4.19 \times 3.23)$ 