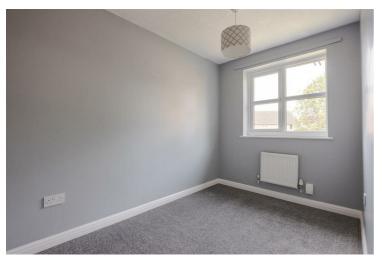

### Landing

Bedroom one 13'8" x 9'4" (4.19 x 2.86)

Bedroom two 10'7" x 7'8" (3.23 x 2.35)

## Bedroom three 7'4" x 7'0" (2.25 x 2.14)

Bathroom 7'8" x 6'4" (2.35 x 1.94)