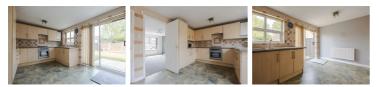

#### Entrance hall

Lounge 13'10" x 10'7" (4.23 x 3.23)

Kitchen diner  $13'8" \times 10'7" (4.19 \times 3.23)$ 