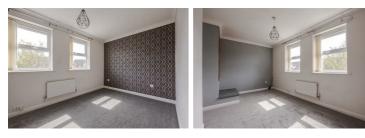

#### Entrance hall

Lounge 13'10" x 10'7" (4.23 x 3.23)

Kitchen diner  $13'8" \times 10'7" (4.19 \times 3.23)$ 

### Landing

Bedroom one 13'8" x 9'4" (4.19 x 2.86)

Bedroom two 10'7" x 7'8" (3.23 x 2.35)