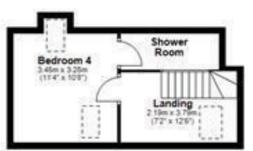

room semi detached house in a popular and sought after spot in Scunthorpe. The property itself is a great size split over three floors with three reception rooms to the ground floor and four good size bedrooms over the first and second floor. There is also a kitchen and two bathrooms making a great family home. The property has steps up to the house itself, off road parking and a garage at the front and the rear garden that is on a split level with patio area and lawned section. For further information and to organise a viewing, please get in touch.

## Entrance hall

Lounge



#### Sitting room





Kitchen



# Conservatory





#### Bedroom three



W.C. Landing

# Bedroom one



W

## Bathroom



# Landing

Bedroom four



## Shower room



## Outside



First Floor





Second Floor



B1216

FRODINGHAM

Scunthorpe

Map data @2025

#### Area Map

Google

CROSBY

A18

Rd

Scotter-F

A18

Total area: approx. 141.0 sq. metres (1517.8 sq. feet)

Ferry Rd

Doncaster Rd

Scunthorpe

AN8

General Hospital

#### Very energy efficient - lower running costs (92 plus) A (81-91) B (69-80) C (55-68) D (39-54) E (21-38) F (1-20) G Not energy efficient - higher running costs England & Wales EU Directive 2002/91/EC Environmental Impact (CO<sub>2</sub>) Rating

**Energy Efficiency Graph** 

Energy Efficiency Rating



These particulars, whilst believed to be accurate are set out as a general outline only for guidance and do not constitute any part of an offer or contract. Intending purchasers should not rely on them as statements of representation of fact, but must satisfy themselves b