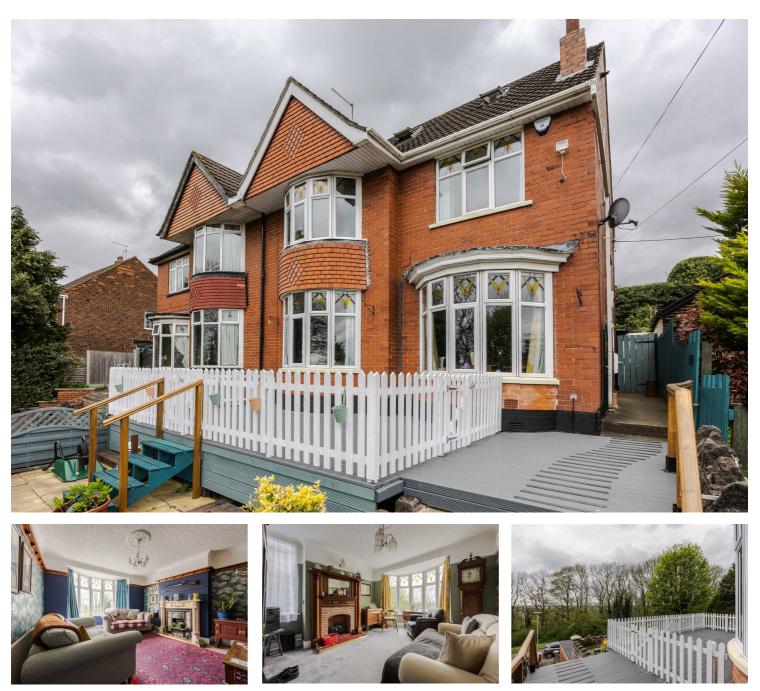

# 

E

BEN

CADE

Linwood Sherwood Vale, Scunthorpe, DN15 7EB £215,000

On an elevated plot this traditional bay fronted four bedroom semi detached house in a popular and sought after spot in Scunthorpe. The property itself is a great size split over three floors with three reception rooms to the ground floor and four good size bedrooms over the first and second floor. There is also a kitchen and two bathrooms making a great family home. The property has steps up to the house itself, off road parking and a garage at the front and the rear garden that is on a split level with patio area and lawned section. For further information and to organise a viewing, please get in touch.

## Entrance hall

Lounge

#### Sitting room

Kitchen

# Conservatory

#### Bedroom three

W.C. Landing

# Bedroom one

W

## Bathroom

# Landing

Bedroom four

## Shower room

## Outside

First Floor

Second Floor

B1216

FRODINGHAM

Scunthorpe

Map data @2025