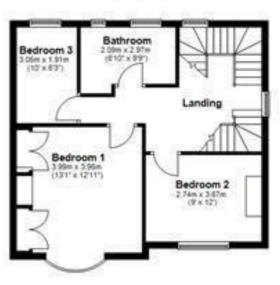

fronted four bedroom semi detached house in a popular and sought after spot in Scunthorpe. The property itself is a great size split over three floors with three reception rooms to the ground floor and four good size bedrooms over the first and second floor. There is also a kitchen and two bathrooms making a great family home. The property has steps up to the house itself, off road parking and a garage at the front and the rear garden that is on a split level with patio area and lawned section. For further information and to organise a viewing, please get in touch.

## Entrance hall

Lounge



#### Sitting room





Kitchen



# Conservatory





#### Bedroom three



W.C. Landing

# Bedroom one



W

## Bathroom



# Landing

Bedroom four



## Shower room



## Outside



First Floor





Second Floor



B1216

FRODINGHAM

Scunthorpe

Map data @2025

#### Area Map

Google

CROSBY

A18

Rd

Scotter-F

A18

Total area: approx. 141.0 sq. metres (1517.8 sq. feet)

Ferry Rd

Doncaster Rd

Scunthorpe

AN8

General Hospital

#### Very energy efficient - lower running costs (92 plus) A (81-91) B (69-80) C (55-68) D (39-54) E (21-38) F (1-20) G Not energy efficient - higher running costs England & Wales EU Directive 2002/91/EC Environmental Impact (CO<sub>2</sub>) Rating

**Energy Efficiency Graph** 

Energy Efficiency Rating



These particulars, whilst believed to be accurate are set out as a general outline only for guidance and do not constitute any part of an offer or contract. Intending purchasers should not rely on them as statements of representation of fact, but must sati