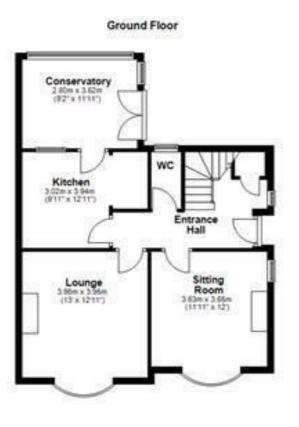

y fronted four bedroom semi detached house in a popular and sought after spot in Scunthorpe. The property itself is a great size split over three floors with three reception rooms to the ground floor and four good size bedrooms over the first and second floor. There is also a kitchen and two bathrooms making a great family home. The property has steps up to the house itself, off road parking and a garage at the front and the rear garden that is on a split level with patio area and lawned section. For further information and to organise a viewing, please get in touch.

## Entrance hall

Lounge



#### Sitting room





Kitchen



# Conservatory





#### Bedroom three



W.C. Landing

# Bedroom one



W

## Bathroom



# Landing

Bedroom four



## Shower room



## Outside



First Floor





Second Floor



B1216

FRODINGHAM

Scunthorpe

Map data @2025

#### Area Map

Google

CROSBY

A18

Rd

Scotter-F

A18

Total area: approx. 141.0 sq. metres (1517.8 sq. feet)

Ferry Rd

Doncaster Rd

Scunthorpe

AN8

General Hospital

#### Very energy efficient - lower running costs (92 plus) A (81-91) B (69-80) C (55-68) D (39-54) E (21-38) F (1-20) G Not energy efficient - higher running costs England & Wales EU Directive 2002/91/EC Environmental Impact (CO<sub>2</sub>) Rating

**Energy Efficiency Graph** 

Energy Efficiency Rating



These particulars, whilst believed to be accurate are set out as a general outline only for guidance and do not constitute any part of an offer or contract. Intending purchasers should not rely on them as statements of representation of fact, but must sa