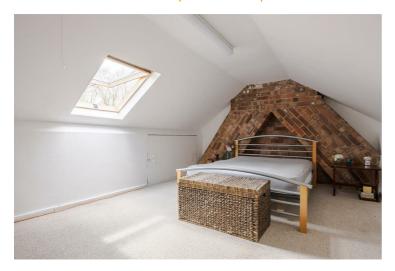

## Bathroom $7'4" \times 6'5"$ (2.25 x 1.96)

Loft room  $18'11" \times 10'9" (5.78 \times 3.29)$ 

Outside

Garage 19'9" x 9'6" (6.03 x 2.90)