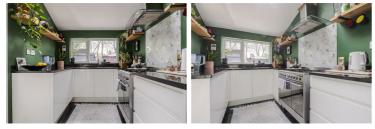

## Entrance

Lounge diner  $19'5" \times 11'6" (5.94 \times 3.53)$ 

Bedroom two 10'11"  $\times$  9'6" (3.34  $\times$  2.92)

Kitchen 16'0" x 7'4" (4.89 x 2.25)

Sitting room  $11'6" \times 10'11" (3.53 \times 3.34)$ 