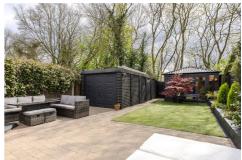

147 Church Lane, Scunthorpe, DN15 7HB

£210,000

Welcome to Church Lane, a great traditional bay fronted three bed extended semi detached home in central Scunthorpe close to the town centre and the hospital, this one has a host of upgrades from the current owners. Downstairs the property has a cozy lounge, a further sitting room, dining area with patio doors on to the rear garden and a modern kitchen. Upstairs there are three bedrooms, two of which are good doubles and a well proportioned single and a family bathroom. The property also benefits from a great size loft room. Outside there is a low maintenance garden with AstroTurf and seating area. There is also a garage and off road parking to the front for multiple vehicles. Available to view now please call the office to book your appointment.

## Bathroom $7'4" \times 6'5"$ (2.25 x 1.96)

Loft room  $18'11" \times 10'9" (5.78 \times 3.29)$ 

Outside

Garage 19'9" x 9'6" (6.03 x 2.90)