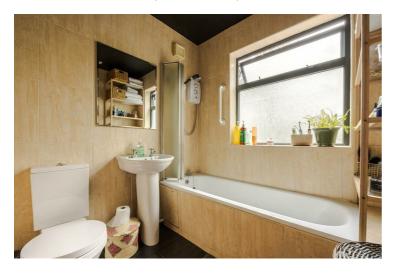

## Bathroom $7'4" \times 6'5"$ (2.25 x 1.96)

Loft room  $18'11" \times 10'9" (5.78 \times 3.29)$ 

Outside

Garage 19'9" x 9'6" (6.03 x 2.90)