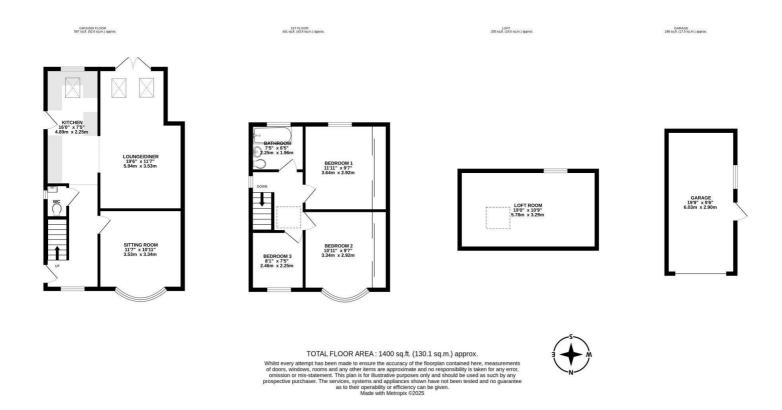

## Entrance

Lounge diner  $19'5" \times 11'6" (5.94 \times 3.53)$ 

Bedroom two 10'11"  $\times$  9'6" (3.34  $\times$  2.92)

Kitchen 16'0" x 7'4" (4.89 x 2.25)

Sitting room  $11'6" \times 10'11" (3.53 \times 3.34)$ 

Bedroom three  $8'0" \times 7'4" (2.46 \times 2.25)$ 

## Bathroom $7'4" \times 6'5"$ (2.25 x 1.96)

Loft room  $18'11" \times 10'9" (5.78 \times 3.29)$ 

Outside

Garage 19'9" x 9'6" (6.03 x 2.90)