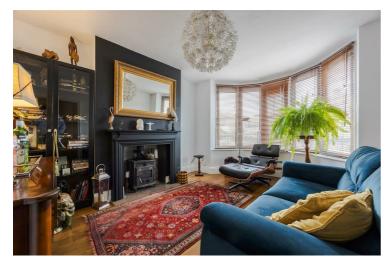

## Entrance

Lounge diner  $19'5" \times 11'6" (5.94 \times 3.53)$ 

Bedroom two 10'11"  $\times$  9'6" (3.34  $\times$  2.92)

Kitchen 16'0" x 7'4" (4.89 x 2.25)

Sitting room  $11'6" \times 10'11" (3.53 \times 3.34)$ 