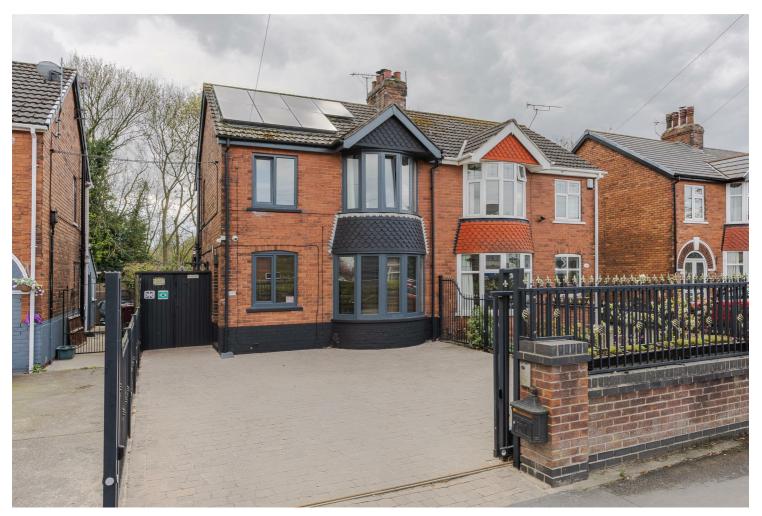

147 Church Lane, Scunthorpe, DN15 7HB

£210,000

Welcome to Church Lane, a great traditional bay fronted three bed extended semi detached home in central Scunthorpe close to the town centre and the hospital, this one has a host of upgrades from the current owners. Downstairs the property has a cozy lounge, a further sitting room, dining area with patio doors on to the rear garden and a modern kitchen. Upstairs there are three bedrooms, two of which are good doubles and a well proportioned single and a family bathroom. The property also benefits from a great size loft room. Outside there is a low maintenance garden with AstroTurf and seating area. There is also a garage and off road parking to the front for multiple vehicles. Available to view now please call the office to book your appointment.