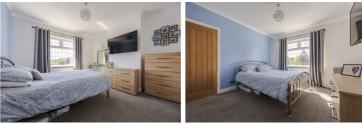

### Bedroom One 10'11" x 11'11" (3.33 x 3.65)

Bedroom Two 11'11" x 11'11" (3.65 x 3.65)

Bedroom Three 7'9" x 6'11" (2.37 x 2.13)