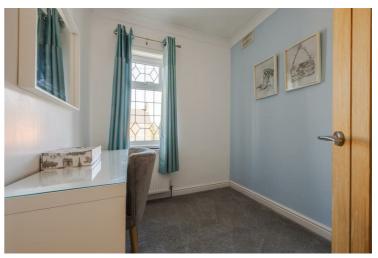

### Bedroom One 10'11" x 11'11" (3.33 x 3.65)

Bedroom Two 11'11" x 11'11" (3.65 x 3.65)

Bedroom Three 7'9" x 6'11" (2.37 x 2.13)