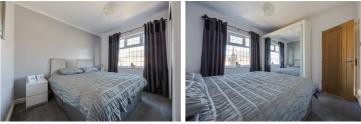

### Bedroom One 10'11" x 11'11" (3.33 x 3.65)

Bedroom Two 11'11" x 11'11" (3.65 x 3.65)

Bedroom Three 7'9" x 6'11" (2.37 x 2.13)