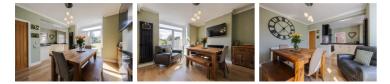

# Lounge $10'10" \times 12'10" (3.32 \times 3.93)$

#### Dining Room 15'0" x 11'9" (4.59 x 3.59)