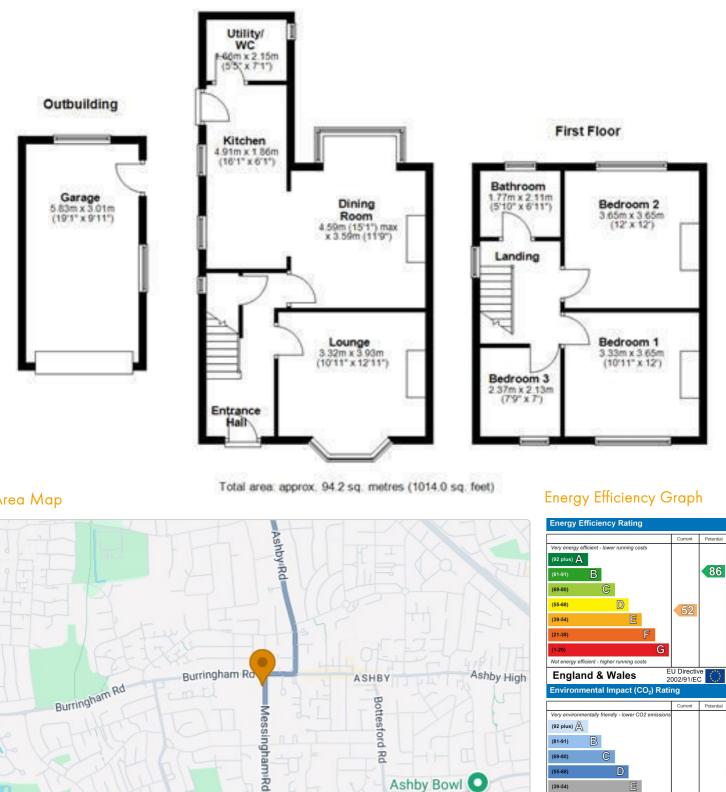

Entrance Hall

# Lounge $10'10" \times 12'10" (3.32 \times 3.93)$

#### Dining Room 15'0" x 11'9" (4.59 x 3.59)

# Kitchen 16'1" x 6'1" (4.91 x 1.86)

# Utility Room/ W.C 5'5" x 7'0" (1.66 x 2.15)

### Bedroom One 10'11" x 11'11" (3.33 x 3.65)

Bedroom Two 11'11" x 11'11" (3.65 x 3.65)

Bedroom Three 7'9" x 6'11" (2.37 x 2.13)

#### Family Bathroom 5'9" x 6'11" (1.77 x 2.11)

# Outside

Garage 19'1" x 9'10" (5.83 x 3.01)

First Floor Landing

#### Ground Floor

These particulars, whilst believed to be accurate are set out as a general outline only for guidance and do not constitute any part of an offer or contract. Intending purchasers should not rely on them as statements of representation of fact, but must satisfy themselves by inspection or otherwise as to their accuracy. No person in this firms employment has the authority to make or give any representation or warranty in respect of the property.

B1501

B1501

Map data ©2025

EU Directive 2002/91/EC

England & Wales

EA Ben Cade is a trading name of Cade Estate Agency Limited - Company Number 11153015 2-4 Oswald Road, Scunthorpe. DN15 7PT Tel: 01724 372011 Email: info@eabencade.co.uk

#### Area Map

Coogle