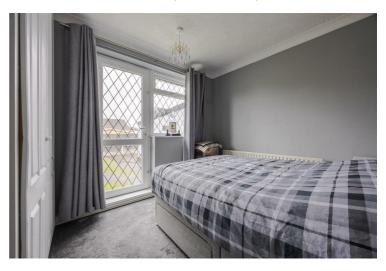

# Kitchen $13'5" \times 15'1" (4.09 \times 4.60)$

Lounge  $17'10" \times 11'9" (5.45 \times 3.60)$ 

Shower room  $5'9" \times 5'4" (1.76 \times 1.65)$ 

Bedroom one 11'8" x 10'1" (3.58 x 3.09)

Bedroom two  $8'9" \times 9'0" (2.68 \times 2.76)$ 