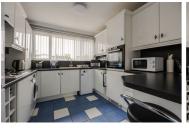

# Kitchen $13'5" \times 15'1" (4.09 \times 4.60)$

Lounge  $17'10" \times 11'9" (5.45 \times 3.60)$ 

Shower room  $5'9" \times 5'4" (1.76 \times 1.65)$ 

Bedroom one 11'8" x 10'1" (3.58 x 3.09)

Bedroom two  $8'9" \times 9'0" (2.68 \times 2.76)$ 