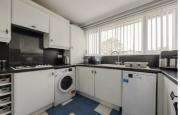

# Kitchen $13'5" \times 15'1" (4.09 \times 4.60)$

Lounge  $17'10" \times 11'9" (5.45 \times 3.60)$ 

Shower room  $5'9" \times 5'4" (1.76 \times 1.65)$ 

Bedroom one 11'8" x 10'1" (3.58 x 3.09)

Bedroom two  $8'9" \times 9'0" (2.68 \times 2.76)$ 