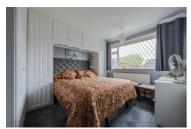

# Kitchen $13'5" \times 15'1" (4.09 \times 4.60)$

Lounge  $17'10" \times 11'9" (5.45 \times 3.60)$ 

Shower room  $5'9" \times 5'4" (1.76 \times 1.65)$ 

Bedroom one 11'8" x 10'1" (3.58 x 3.09)

Bedroom two  $8'9" \times 9'0" (2.68 \times 2.76)$ 