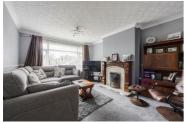

# Kitchen $13'5" \times 15'1" (4.09 \times 4.60)$

Lounge  $17'10" \times 11'9" (5.45 \times 3.60)$ 

Shower room  $5'9" \times 5'4" (1.76 \times 1.65)$ 

Bedroom one 11'8" x 10'1" (3.58 x 3.09)

Bedroom two  $8'9" \times 9'0" (2.68 \times 2.76)$ 