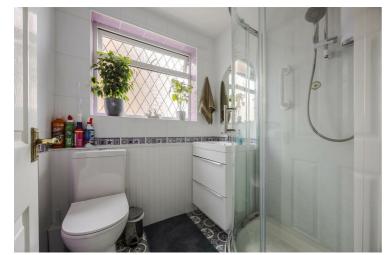

# Kitchen $13'5" \times 15'1" (4.09 \times 4.60)$

Lounge  $17'10" \times 11'9" (5.45 \times 3.60)$ 

Shower room  $5'9" \times 5'4" (1.76 \times 1.65)$ 

Bedroom one 11'8" x 10'1" (3.58 x 3.09)

Bedroom two  $8'9" \times 9'0" (2.68 \times 2.76)$ 