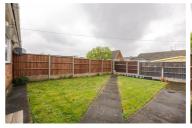

popular area of Bottesford. Close to local amenities and bus routes, the property would be ideal for single individuals and people looking to retire/downsize. The property comprises of an entrance, neutral kitchen, good size lounge with fireplace, two double bedrooms and a modern shower room. Outside there is a low maintenance rear garden mainly laid with turf, off road parking and a garage. Available for viewings now, please call the office to book your appointment.

# Kitchen $13'5" \times 15'1" (4.09 \times 4.60)$





Lounge  $17'10" \times 11'9" (5.45 \times 3.60)$ 





Shower room  $5'9" \times 5'4" (1.76 \times 1.65)$ 



Bedroom one 11'8" x 10'1" (3.58 x 3.09)





Bedroom two  $8'9" \times 9'0" (2.68 \times 2.76)$ 



Garage  $15'8" \times 7'10" (4.80 \times 2.41)$ 

## Outside





## Outbuilding



### **Ground Floor**



Total area: approx. 82.8 sq. metres (891.7 sq. feet)

#### Area Map



## **Energy Efficiency Graph**



These particulars, whilst believed to be accurate are set out as a general outline only for guidance and do not constitute any part of an offer or contract. Intending purchasers should not rely on them as statements of representation of fact, but must satisfy themselves by inspection or otherwise as to their accuracy. No person in this firms employment has the authority to make or give any representation or warranty in respect of the property.