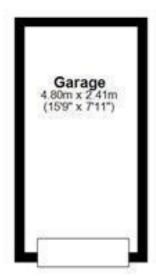

# Kitchen $13'5" \times 15'1" (4.09 \times 4.60)$

Lounge  $17'10" \times 11'9" (5.45 \times 3.60)$ 

Shower room  $5'9" \times 5'4" (1.76 \times 1.65)$ 

Bedroom one 11'8" x 10'1" (3.58 x 3.09)

Bedroom two  $8'9" \times 9'0" (2.68 \times 2.76)$ 

### **Ground Floor**

Total area: approx. 82.8 sq. metres (891.7 sq. feet)