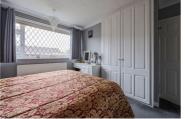

# Kitchen $13'5" \times 15'1" (4.09 \times 4.60)$

Lounge  $17'10" \times 11'9" (5.45 \times 3.60)$ 

Shower room  $5'9" \times 5'4" (1.76 \times 1.65)$ 

Bedroom one 11'8" x 10'1" (3.58 x 3.09)

Bedroom two  $8'9" \times 9'0" (2.68 \times 2.76)$ 