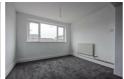

Entrance

Lounge diner  $21'10" \times 10'9"$  (6.66 × 3.30)

Dining area  $10'6" \times 8'9" (3.22 \times 2.69)$ 

Kitchen 21'10" x 11'0" (6.66 x 3.36)

W.C.

Landing

Bedroom one  $15'6" \times 7'7" (4.73 \times 2.33)$ 

Bedroom two  $11'7" \times 11'0" (3.54 \times 3.37)$ 

Bedroom three  $10'11" \times 9'11" (3.34 \times 3.04)$ 

Bathroom  $10'7" \times 5'10" (3.24 \times 1.79)$ 

Outside

GROUND FLOOR 571 sq.ft. (53.0 sq.m.) approx. 1ST FLOOR 478 sq.ft. (44.4 sq.m.) approx.