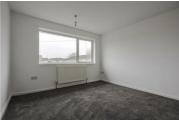

Entrance

Lounge diner  $21'10" \times 10'9"$  (6.66 × 3.30)

Dining area  $10'6" \times 8'9" (3.22 \times 2.69)$ 

Kitchen 21'10" x 11'0" (6.66 x 3.36)

W.C.

Landing

Bedroom one  $15'6" \times 7'7" (4.73 \times 2.33)$ 

Bedroom two  $11'7" \times 11'0" (3.54 \times 3.37)$ 

Bedroom three  $10'11" \times 9'11" (3.34 \times 3.04)$ 

Bathroom  $10'7" \times 5'10" (3.24 \times 1.79)$ 

Outside

GROUND FLOOR 571 sq.ft. (53.0 sq.m.) approx. 1ST FLOOR 478 sq.ft. (44.4 sq.m.) approx.