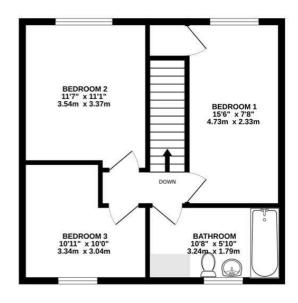

Entrance

Lounge diner  $21'10" \times 10'9"$  (6.66 × 3.30)

Dining area  $10'6" \times 8'9" (3.22 \times 2.69)$ 

Kitchen 21'10" x 11'0" (6.66 x 3.36)

W.C.

Landing

Bedroom one  $15'6" \times 7'7" (4.73 \times 2.33)$ 

Bedroom two  $11'7" \times 11'0" (3.54 \times 3.37)$ 

Bedroom three  $10'11" \times 9'11" (3.34 \times 3.04)$ 

Bathroom  $10'7" \times 5'10" (3.24 \times 1.79)$ 

Outside

GROUND FLOOR 571 sq.ft. (53.0 sq.m.) approx. 1ST FLOOR 478 sq.ft. (44.4 sq.m.) approx.

## TOTAL FLOOR AREA: 1048 sq.ft. (97.4 sq.m.) approx.

Whilst every altering has been made in the accuracy of the floorpic challeng here. measurements of doors windown, own but of many to ensure the accuracy of the floorpic challenge here are supported by the consistency of mis-statement. This plan is for illustrative purposes only and should be used as such by any prospective purchaser. The such is for illustrative purposes only and should be used as such by any prospective purchaser. The such is for illustrative purposes only and should be used as such by any prospective purchaser. The such is such as a such plan of the properties of the such as a such plan of