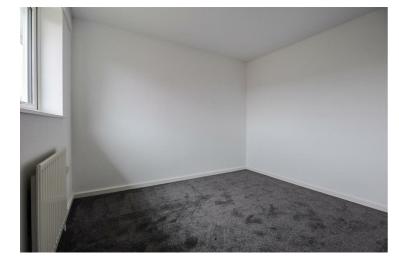

Entrance

Lounge diner  $21'10" \times 10'9"$  (6.66 × 3.30)

Dining area  $10'6" \times 8'9" (3.22 \times 2.69)$ 

Kitchen 21'10" x 11'0" (6.66 x 3.36)

W.C.

Landing

Bedroom one  $15'6" \times 7'7" (4.73 \times 2.33)$ 

Bedroom two  $11'7" \times 11'0" (3.54 \times 3.37)$ 

Bedroom three  $10'11" \times 9'11" (3.34 \times 3.04)$ 

Bathroom  $10'7" \times 5'10" (3.24 \times 1.79)$ 

Outside

GROUND FLOOR 571 sq.ft. (53.0 sq.m.) approx. 1ST FLOOR 478 sq.ft. (44.4 sq.m.) approx.