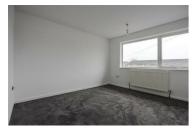

Entrance

Lounge diner  $21'10" \times 10'9"$  (6.66 × 3.30)

Dining area  $10'6" \times 8'9" (3.22 \times 2.69)$ 

Kitchen 21'10" x 11'0" (6.66 x 3.36)

W.C.

Landing

Bedroom one  $15'6" \times 7'7" (4.73 \times 2.33)$ 

Bedroom two  $11'7" \times 11'0" (3.54 \times 3.37)$ 

Bedroom three  $10'11" \times 9'11" (3.34 \times 3.04)$ 

Bathroom  $10'7" \times 5'10" (3.24 \times 1.79)$ 

Outside

GROUND FLOOR 571 sq.ft. (53.0 sq.m.) approx. 1ST FLOOR 478 sq.ft. (44.4 sq.m.) approx.