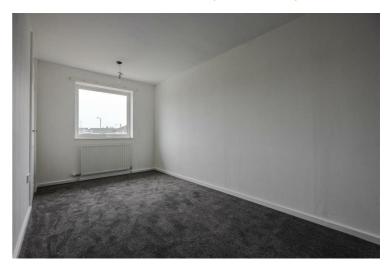

Entrance

Lounge diner  $21'10" \times 10'9"$  (6.66 × 3.30)

Dining area  $10'6" \times 8'9" (3.22 \times 2.69)$ 

Kitchen 21'10" x 11'0" (6.66 x 3.36)

W.C.

Landing

Bedroom one  $15'6" \times 7'7" (4.73 \times 2.33)$ 

Bedroom two  $11'7" \times 11'0" (3.54 \times 3.37)$ 

Bedroom three  $10'11" \times 9'11" (3.34 \times 3.04)$ 

Bathroom  $10'7" \times 5'10" (3.24 \times 1.79)$ 

Outside

GROUND FLOOR 571 sq.ft. (53.0 sq.m.) approx. 1ST FLOOR 478 sq.ft. (44.4 sq.m.) approx.