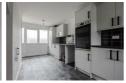

Entrance

Lounge diner  $21'10" \times 10'9"$  (6.66 × 3.30)

Dining area  $10'6" \times 8'9" (3.22 \times 2.69)$ 

Kitchen 21'10" x 11'0" (6.66 x 3.36)

W.C.

Landing

Bedroom one  $15'6" \times 7'7" (4.73 \times 2.33)$ 

Bedroom two  $11'7" \times 11'0" (3.54 \times 3.37)$ 

Bedroom three  $10'11" \times 9'11" (3.34 \times 3.04)$ 

Bathroom  $10'7" \times 5'10" (3.24 \times 1.79)$ 

Outside

GROUND FLOOR 571 sq.ft. (53.0 sq.m.) approx. 1ST FLOOR 478 sq.ft. (44.4 sq.m.) approx.