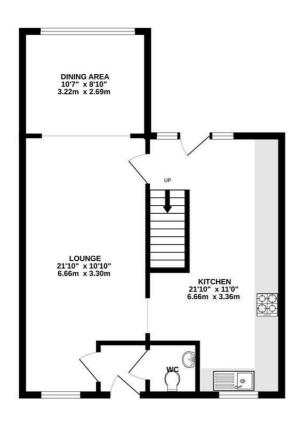

Entrance

Lounge diner  $21'10" \times 10'9"$  (6.66 × 3.30)

Dining area  $10'6" \times 8'9" (3.22 \times 2.69)$ 

Kitchen 21'10" x 11'0" (6.66 x 3.36)

W.C.

Landing

Bedroom one  $15'6" \times 7'7" (4.73 \times 2.33)$ 

Bedroom two  $11'7" \times 11'0" (3.54 \times 3.37)$ 

Bedroom three  $10'11" \times 9'11" (3.34 \times 3.04)$ 

Bathroom  $10'7" \times 5'10" (3.24 \times 1.79)$ 

Outside

GROUND FLOOR 571 sq.ft. (53.0 sq.m.) approx. 1ST FLOOR 478 sq.ft. (44.4 sq.m.) approx.

## TOTAL FLOOR AREA: 1048 sq.ft. (97.4 sq.m.) approx.

Whilst every altering has been made in the accuracy of the floorpic challeng here. measurements of doors windown, own but of many to ensure the accuracy of the floorpic challenge here are supported by the consistency of mis-statement. This plan is for illustrative purposes only and should be used as such by any prospective purchaser. The such is for illustrative purposes only and should be used as such by any prospective purchaser. The such is for illustrative purposes only and should be used as such by any prospective purchaser. The such is such as a such plan of the properties of the such as a such plan of