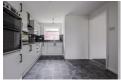

Entrance

Lounge diner  $21'10" \times 10'9"$  (6.66 × 3.30)

Dining area  $10'6" \times 8'9" (3.22 \times 2.69)$ 

Kitchen 21'10" x 11'0" (6.66 x 3.36)

W.C.

Landing

Bedroom one  $15'6" \times 7'7" (4.73 \times 2.33)$ 