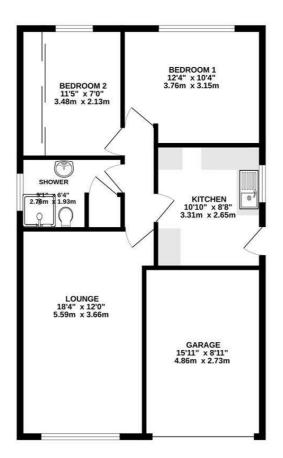

# 10 Alveston Road, Scunthorpe, DN17 1SJ £155,000

This is a fantastic value, two bed semi detached bungalow sat on a quiet cul de sac! The property comprises of a kitchen, good size lounge with space for a dining table, two well proportioned bedrooms and a neutral shower room. Outside there is a driveway for a couple of cars at the front of the property and to the rear a low maintenance garden with patio and stoned area. Located close to local amenities and great bus routes, this one is really worth a viewing! Please call the office to book your appointment! Kitchen 10'10" x 8'8" (3.31 x 2.65 )

Lounge 18'4" x 12'0" (5.59 x 3.66)

Bedroom One 12'4" x 10'4" (3.76 x 3.15)

## Bedroom Two 11'5" x 6'11" (3.48 x 2.13)

## Shower Room 9'0" x 6'3" (2.76 x 1.93)

Garage 15'11" x 8'11" (4.86 x 2.73)

#### Outside

Driveway

GROUND FLOOR 772 sq.ft. (71.8 sq.m.) approx.

These particulars, whilst believed to be accurate are set out as a general outline only for guidance and do not constitute any part of an offer or contract. Intending purchasers should not rely on them as statements of representation of fact, but must satisfy themselves by inspection or otherwise as to their accuracy. No person in this firms employment has the authority to make or give any representation or warranty in respect of the property.