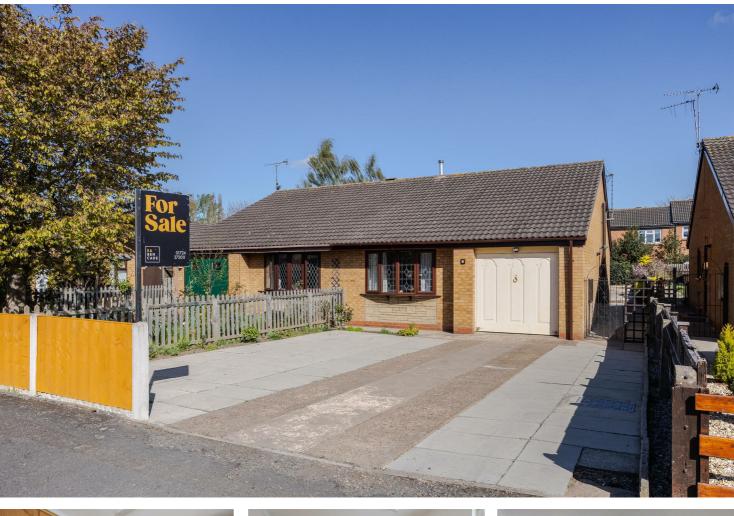

# 10 Alveston Road, Scunthorpe, DN17 1SJ £155,000

This is a fantastic value, two bed semi detached bungalow sat on a quiet cul de sac! The property comprises of a kitchen, good size lounge with space for a dining table, two well proportioned bedrooms and a neutral shower room. Outside there is a driveway for a couple of cars at the front of the property and to the rear a low maintenance garden with patio and stoned area. Located close to local amenities and great bus routes, this one is really worth a viewing! Please call the office to book your appointment! Kitchen 10'10" x 8'8" (3.31 x 2.65 )

#### Outside

Driveway

GROUND FLOOR 772 sq.ft. (71.8 sq.m.) approx.

These particulars, whilst believed to be accurate are set out as a general outline only for guidance and do not constitute any part of an offer or contract. Intending purchasers should not rely on them as statements of representation of fact, but must satisfy themselves by inspection or otherwise as to their accuracy. No person in this firms employment has the authority to make or give any representation or warranty in respect of the property.