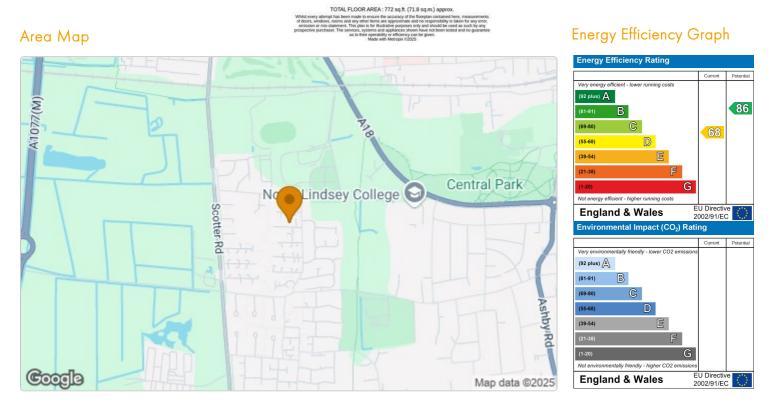

etached bungalow sat on a quiet cul de sac! The property comprises of a kitchen, good size lounge with space for a dining table, two well proportioned bedrooms and a neutral shower room. Outside there is a driveway for a couple of cars at the front of the property and to the rear a low maintenance garden with patio and stoned area. Located close to local amenities and great bus routes, this one is really worth a viewing! Please call the office to book your appointment! Kitchen 10'10" x 8'8" (3.31 x 2.65 )



Lounge 18'4" x 12'0" (5.59 x 3.66)



Bedroom One 12'4" x 10'4" (3.76 x 3.15)



## Bedroom Two 11'5" x 6'11" (3.48 x 2.13)







## Shower Room 9'0" x 6'3" (2.76 x 1.93)



Garage 15'11" x 8'11" (4.86 x 2.73)

#### Outside



Driveway

GROUND FLOOR 772 sq.ft. (71.8 sq.m.) approx.





These particulars, whilst believed to be accurate are set out as a general outline only for guidance and do not constitute any part of an offer or contract. Intending purchasers should not rely on them as statements of representation of fact, but must satisfy themselves by inspection or otherwise as to their accuracy. No person in this firms employment has the authority to make or give any representation or warranty in respect of the property.

EA Ben Cade is a trading name of Cade Estate Agency Limited - Company Number 11153015 2-4 Oswald Road, Scunthorpe. DN15 7PT Tel: 01724 372011 Email: info@eabencade.co.uk