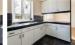

## Lounge $13'8" \times 12'0" (4.19 \times 3.68)$

Kitchen/Diner 20'6"  $\times$  8'7" (6.26  $\times$  2.62)

Downstairs W.C.

First Floor Landing

Bedroom One  $13'3" \times 12'0"$  (4.06 x 3.68)

Bedroom Two  $13'3" \times 8'7" (4.06 \times 2.62)$ 