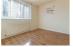

## Lounge $13'8" \times 12'0" (4.19 \times 3.68)$

Kitchen/Diner 20'6"  $\times$  8'7" (6.26  $\times$  2.62)

Downstairs W.C.

First Floor Landing

Bedroom One  $13'3" \times 12'0"$  (4.06 x 3.68)

Bedroom Two  $13'3" \times 8'7" (4.06 \times 2.62)$ 