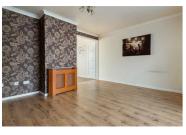

## Lounge $13'8" \times 12'0" (4.19 \times 3.68)$

Kitchen/Diner 20'6"  $\times$  8'7" (6.26  $\times$  2.62)

Downstairs W.C.

First Floor Landing

Bedroom One  $13'3" \times 12'0"$  (4.06 x 3.68)

Bedroom Two  $13'3" \times 8'7" (4.06 \times 2.62)$ 