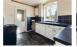

## Lounge $13'8" \times 12'0" (4.19 \times 3.68)$

Kitchen/Diner 20'6"  $\times$  8'7" (6.26  $\times$  2.62)

Downstairs W.C.

First Floor Landing

Bedroom One  $13'3" \times 12'0"$  (4.06 x 3.68)

Bedroom Two  $13'3" \times 8'7" (4.06 \times 2.62)$ 