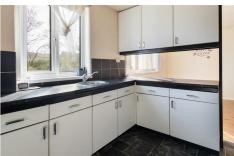

## Lounge $13'8" \times 12'0" (4.19 \times 3.68)$

Kitchen/Diner 20'6"  $\times$  8'7" (6.26  $\times$  2.62)

Downstairs W.C.

First Floor Landing

Bedroom One  $13'3" \times 12'0"$  (4.06 x 3.68)

Bedroom Two  $13'3" \times 8'7" (4.06 \times 2.62)$ 