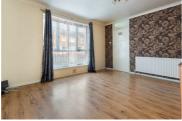

## Lounge $13'8" \times 12'0" (4.19 \times 3.68)$

Kitchen/Diner 20'6"  $\times$  8'7" (6.26  $\times$  2.62)

Downstairs W.C.

First Floor Landing

Bedroom One  $13'3" \times 12'0"$  (4.06 x 3.68)

Bedroom Two  $13'3" \times 8'7" (4.06 \times 2.62)$ 