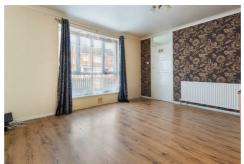

## Lounge $13'8" \times 12'0" (4.19 \times 3.68)$

Kitchen/Diner 20'6"  $\times$  8'7" (6.26  $\times$  2.62)

Downstairs W.C.

First Floor Landing

Bedroom One  $13'3" \times 12'0"$  (4.06 x 3.68)

Bedroom Two  $13'3" \times 8'7" (4.06 \times 2.62)$ 