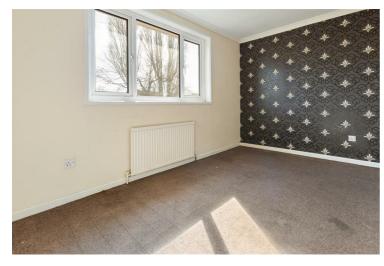

## Lounge $13'8" \times 12'0" (4.19 \times 3.68)$

Kitchen/Diner 20'6"  $\times$  8'7" (6.26  $\times$  2.62)

Downstairs W.C.

First Floor Landing

Bedroom One  $13'3" \times 12'0"$  (4.06 x 3.68)

Bedroom Two  $13'3" \times 8'7" (4.06 \times 2.62)$ 