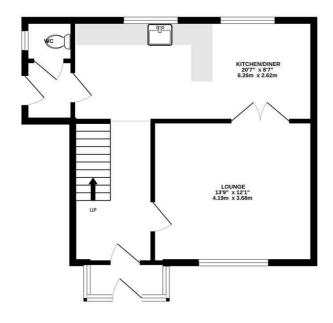

## Lounge $13'8" \times 12'0" (4.19 \times 3.68)$

Kitchen/Diner 20'6"  $\times$  8'7" (6.26  $\times$  2.62)

Downstairs W.C.

First Floor Landing

Bedroom One  $13'3" \times 12'0"$  (4.06 x 3.68)

Bedroom Two  $13'3" \times 8'7" (4.06 \times 2.62)$ 

Bedroom Three  $8'7" \times 8'7" (2.63 \times 2.63)$ 

Family Bathroom  $7'2" \times 5'6" (2.20 \times 1.70)$ 

Outside

GROUND FLOOR 480 sq.ft. (44.6 sq.m.) approx.

1ST FLOOR 424 sq.ft. (39.4 sq.m.) approx.

## TOTAL FLOOR AREA: 904 sq.ft. (84.0 sq.m.) approx.

Whilst every attempt has been made to ensure the accuracy of the floorplan contained here, measurement of doors, windows, rooms and any other items are approximate and no responsibility is taken for any error, omission or mis-statement. This plan is for illustrative purposes only and should be used as such by any prospective purchaser. The services, systems and appliances shown have not been tested and no guarante as to their operability or efficiency can be given.