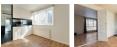

## Lounge $13'8" \times 12'0" (4.19 \times 3.68)$

Kitchen/Diner 20'6"  $\times$  8'7" (6.26  $\times$  2.62)

Downstairs W.C.

First Floor Landing

Bedroom One  $13'3" \times 12'0"$  (4.06 x 3.68)

Bedroom Two  $13'3" \times 8'7" (4.06 \times 2.62)$ 

Bedroom Three  $8'7" \times 8'7" (2.63 \times 2.63)$ 

Family Bathroom  $7'2" \times 5'6" (2.20 \times 1.70)$ 

Outside

GROUND FLOOR 480 sq.ft. (44.6 sq.m.) approx.

1ST FLOOR 424 sq.ft. (39.4 sq.m.) approx.