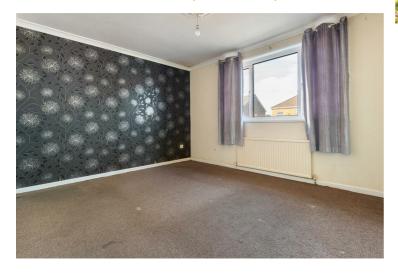

## Lounge $13'8" \times 12'0" (4.19 \times 3.68)$

Kitchen/Diner 20'6"  $\times$  8'7" (6.26  $\times$  2.62)

Downstairs W.C.

First Floor Landing

Bedroom One  $13'3" \times 12'0"$  (4.06 x 3.68)

Bedroom Two  $13'3" \times 8'7" (4.06 \times 2.62)$ 