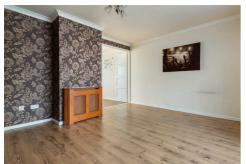

## Lounge $13'8" \times 12'0" (4.19 \times 3.68)$

Kitchen/Diner 20'6"  $\times$  8'7" (6.26  $\times$  2.62)

Downstairs W.C.

First Floor Landing

Bedroom One  $13'3" \times 12'0"$  (4.06 x 3.68)

Bedroom Two  $13'3" \times 8'7" (4.06 \times 2.62)$ 