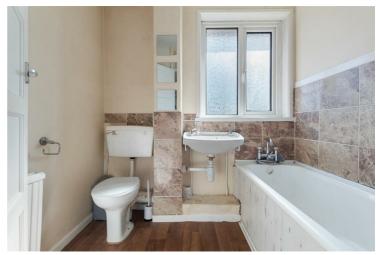

Bedroom Three  $8'7" \times 8'7" (2.63 \times 2.63)$ 

Family Bathroom  $7'2" \times 5'6" (2.20 \times 1.70)$ 

Outside

GROUND FLOOR 480 sq.ft. (44.6 sq.m.) approx.

1ST FLOOR 424 sq.ft. (39.4 sq.m.) approx.