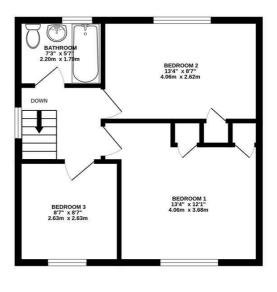

Bedroom Three  $8'7" \times 8'7" (2.63 \times 2.63)$ 

Family Bathroom  $7'2" \times 5'6" (2.20 \times 1.70)$ 

Outside

GROUND FLOOR 480 sq.ft. (44.6 sq.m.) approx.

1ST FLOOR 424 sq.ft. (39.4 sq.m.) approx.

## TOTAL FLOOR AREA: 904 sq.ft. (84.0 sq.m.) approx.

Whilst every attempt has been made to ensure the accuracy of the floorplan contained here, measurement of doors, windows, rooms and any other items are approximate and no responsibility is taken for any error, omission or mis-statement. This plan is for illustrative purposes only and should be used as such by any prospective purchaser. The services, systems and appliances shown have not been tested and no guarante as to their operability or efficiency can be given.