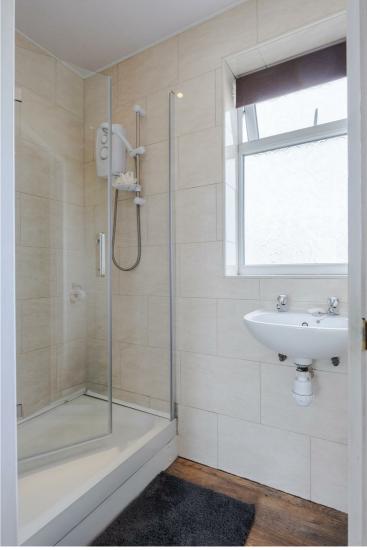

#### Bedroom two 12'0" x 11'5" (3.68 x 3.48)

Bedroom three 12'1" x 10'9" (3.70 x 3.28)

Bedroom four 6'10" x 6'9" (2.10 x 2.06)

Bathroom 7'6" x 7'3" (2.30 x 2.21)

Garage 15'1" x 8'6" (4.60 x 2.60)

Outside

Area Map