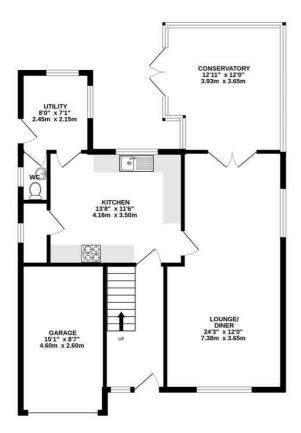

#### Entrance

Lounge Diner 24'2" x 11'11" (7.38 x 3.65)

## Kitchen 13'7" x 11'5" (4.16 x 3.50)

#### Utility 8'0" x 7'0" (2.45 x 2.15)

#### W.C.

## Conservatory 12'10" x 11'11" (3.93 x 3.65)

#### GROUND FLOOR 870 sq.ft. (80.8 sq.m.) approx.

1ST FLOOR 589 sq.ft. (54.7 sq.m.) approx.

TOTAL FLOOR AREA: 1459 sq.ft (135.5 sq.m.) approx. hilst every attempt has been made to ensure the accuracy of the floorplan contained here, measurements of doors, window, no soms and any other iftens are approximate and no responsibility is taken for any error, omission or mis-statement. This plan is for illustrative purposes only and should be used as such by any ospective purchaser. The services, systems and applicates shown have not been tested and no guarantee as to their operability or efficiency can be given. Made with Meropic c6205