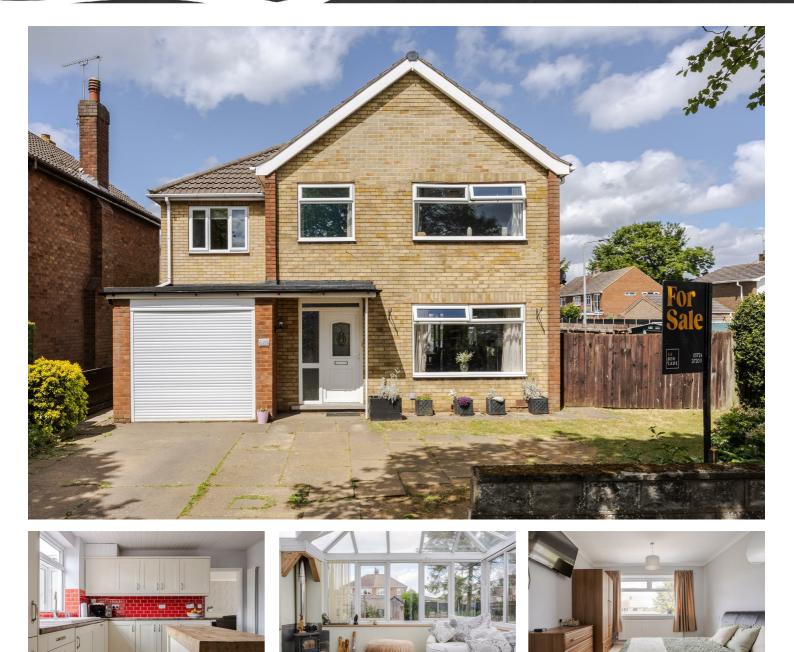

# 47 Merton Road, Scunthorpe, DN16 3LP £269,500

Seriously good value for money four bedroom detached family home on a superb corner plot in one of the most sought after locations in Bottesford. Ideal for families, convenient for the areas most wanted schools, both primary and secondary, with everything you could need in walking distance.

The garden is great, with ample parking and gardens to both the rear and the side it really is an excellent plot. And inside we have good room sizes, a lounge diner leads to the conservatory with wood burner, there's also a spacious kitchen with a utility, w.c. and pantry just off. Upstairs the house has four bedrooms (three double and one single) with a en suite and a family bathrooms too.