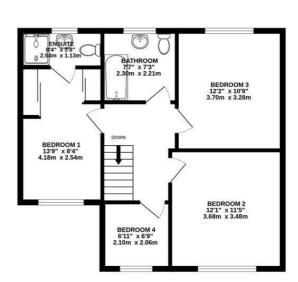

#### Landing

Bedroom one 13'8" x 8'3" (4.18 x 2.54)

## Ensuite 8'3" x 3'8" (2.54 x 1.13)

#### Bedroom two 12'0" x 11'5" (3.68 x 3.48)

Bedroom three 12'1" x 10'9" (3.70 x 3.28)

Bedroom four 6'10" x 6'9" (2.10 x 2.06)

Bathroom 7'6" x 7'3" (2.30 x 2.21)

Garage 15'1" x 8'6" (4.60 x 2.60)

Outside

Area Map

#### GROUND FLOOR 870 sq.ft. (80.8 sq.m.) approx.

1ST FLOOR 589 sq.ft. (54.7 sq.m.) approx.

TOTAL FLOOR AREA: 1459 sq.ft (135.5 sq.m.) approx. hilst every attempt has been made to ensure the accuracy of the floorplan contained here, measurements of doors, window, no soms and any other iftens are approximate and no responsibility is taken for any error, omission or mis-statement. This plan is for illustrative purposes only and should be used as such by any ospective purchaser. The services, systems and applicates shown have not been tested and no guarantee as to their operability or efficiency can be given. Made with Meropic c6205