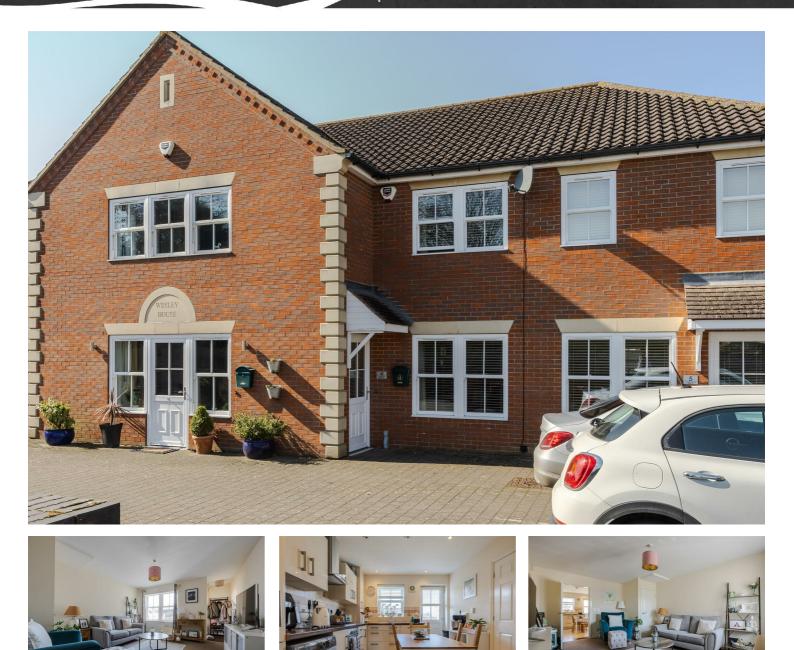

# 4 Wesley House, Albion Hill, DN9 1BF £190,000

Located close by to Epworth High Street and all local amenities this three bed semi detached house is offered with no chain attached. The ground floor of the property comprises of a good size lounge leading through to the light and bright kitchen diner at the rear. The downstairs also benefits from a separate W.C.. Upstairs there are three well proportioned bedrooms and a modern family bathroom. Outside there is one allocated parking space on a blocked paved driveway and a secure rear lawned garden. Neutrally decorated throughout and ready for someone looking to put their own stamp on a property, this house is ready for viewings now.

Lounge

Kitchen Diner

Outside

First Floor Landing

Bedroom One

Bedroom Two

Bedroom Three