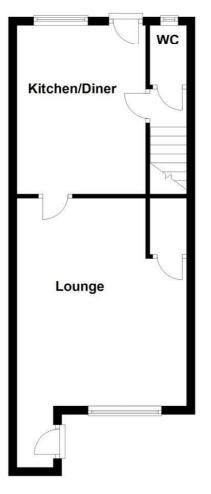

190,000

Located close by to Epworth High Street and all local amenities this three bed semi detached house is offered with no chain attached. The ground floor of the property comprises of a good size lounge leading through to the light and bright kitchen diner at the rear. The downstairs also benefits from a separate W.C.. Upstairs there are three well proportioned bedrooms and a modern family bathroom. Outside there is one allocated parking space on a blocked paved driveway and a secure rear lawned garden. Neutrally decorated throughout and ready for someone looking to put their own stamp on a property, this house is ready for viewings now.

Lounge



Kitchen Diner



Outside



First Floor Landing

Bedroom One



Bedroom Two



Bedroom Three



## Family Bathroom

### **Ground Floor**



Total area: approx. 75.1 sq. metres (808.8 sq. feet)

### Energy Efficiency Graph



These particulars, whilst believed to be accurate are set out as a general outline only for guidance and do not constitute any part of an offer or contract. Intending purchasers should not rely on them as statements of representation of fact, but must satisfy themselves by inspection or otherwise as to their accuracy. No person in this firms employment has the authority to make or give any representation or warranty in respect of the property.

EA Ben Cade is a trading name of Cade Estate Agency Limited - Company Number 11153015 2-4 Oswald Road, Scunthorpe. DN15 7PT Tel: 01724 372011 Email: info@eabencade.co.uk

### Area Map