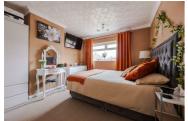

## Landing

Bedroom one 11'11" x 10'10" (3.65 x 3.31)

Bedroom two  $10'11" \times 10'10" (3.33 \times 3.31)$ 

Bedroom three 8'8"  $\times$  8'0" (2.66  $\times$  2.44)

Bathroom  $6'6" \times 6'3" (2.00 \times 1.92)$ 