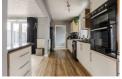

## Lounge $10^{11}$ " x $10^{10}$ " (3.33 x 3.31)

Kitchen 14'10"  $\times$  7'7" (4.54  $\times$  2.32)

Dining room  $11'11" \times 10'10" (3.65 \times 3.31)$ 

Utility

Downstairs shower room  $8'1" \times 7'7"$  (2.47 x 2.32)