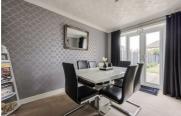

## Lounge $10^{11}$ " x $10^{10}$ " (3.33 x 3.31)

Kitchen 14'10"  $\times$  7'7" (4.54  $\times$  2.32)

Dining room  $11'11" \times 10'10" (3.65 \times 3.31)$ 

Utility

Downstairs shower room  $8'1" \times 7'7"$  (2.47 x 2.32)