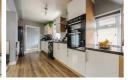

## Lounge $10^{11}$ " x $10^{10}$ " (3.33 x 3.31)

Kitchen 14'10"  $\times$  7'7" (4.54  $\times$  2.32)

Dining room  $11'11" \times 10'10" (3.65 \times 3.31)$ 

Utility

Downstairs shower room  $8'1" \times 7'7"$  (2.47 x 2.32)