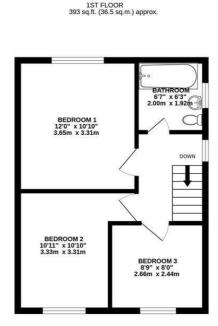

## Landing

Bedroom one 11'11" x 10'10" (3.65 x 3.31)

Bedroom two  $10'11" \times 10'10" (3.33 \times 3.31)$ 

Bedroom three 8'8"  $\times$  8'0" (2.66  $\times$  2.44)

Bathroom  $6'6" \times 6'3" (2.00 \times 1.92)$ 

TOTAL FLOOR AREA: 881 sq.ft. (81.9 sq.m.) appro