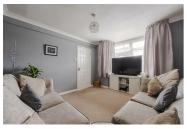

## Lounge $10^{11}$ " x $10^{10}$ " (3.33 x 3.31)

Kitchen 14'10"  $\times$  7'7" (4.54  $\times$  2.32)

Dining room  $11'11" \times 10'10" (3.65 \times 3.31)$ 

Utility

Downstairs shower room  $8'1" \times 7'7"$  (2.47 x 2.32)