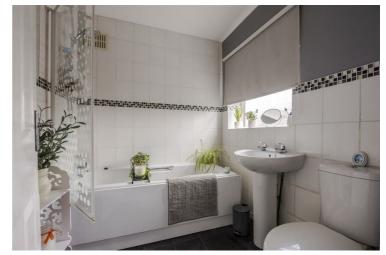

## Lounge $10^{11}$ " x $10^{10}$ " (3.33 x 3.31)

Kitchen 14'10"  $\times$  7'7" (4.54  $\times$  2.32)

Dining room  $11'11" \times 10'10" (3.65 \times 3.31)$ 

Utility

Downstairs shower room  $8'1" \times 7'7"$  (2.47 x 2.32)