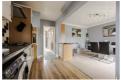

Entrance hall

## Lounge $10^{11}$ " x $10^{10}$ " (3.33 x 3.31)

Kitchen 14'10"  $\times$  7'7" (4.54  $\times$  2.32)

Dining room  $11'11" \times 10'10" (3.65 \times 3.31)$ 

Utility

Downstairs shower room  $8'1" \times 7'7"$  (2.47 x 2.32)