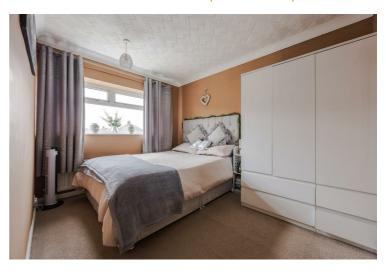

## Landing

Bedroom one 11'11" x 10'10" (3.65 x 3.31)

Bedroom two  $10'11" \times 10'10" (3.33 \times 3.31)$ 

Bedroom three 8'8"  $\times$  8'0" (2.66  $\times$  2.44)

Bathroom  $6'6" \times 6'3" (2.00 \times 1.92)$ 