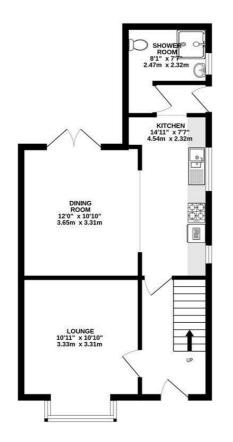

## Lounge $10^{11}$ " x $10^{10}$ " (3.33 x 3.31)

Kitchen 14'10"  $\times$  7'7" (4.54  $\times$  2.32)

Dining room  $11'11" \times 10'10" (3.65 \times 3.31)$ 

Utility

Downstairs shower room  $8'1" \times 7'7"$  (2.47 x 2.32)

## Landing

Bedroom one 11'11" x 10'10" (3.65 x 3.31)

Bedroom two  $10'11" \times 10'10" (3.33 \times 3.31)$ 

Bedroom three 8'8"  $\times$  8'0" (2.66  $\times$  2.44)

Bathroom  $6'6" \times 6'3" (2.00 \times 1.92)$ 

Outside

GROUND FLOOR 488 sq.ft. (45.4 sq.m.) approx.

Map data @2025

TOTAL FLOOR AREA: 881 sq.ft. (81.9 sq.m.) appro