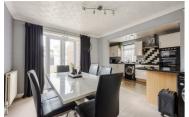

## Lounge $10^{11}$ " x $10^{10}$ " (3.33 x 3.31)

Kitchen 14'10"  $\times$  7'7" (4.54  $\times$  2.32)

Dining room  $11'11" \times 10'10" (3.65 \times 3.31)$ 

Utility

Downstairs shower room  $8'1" \times 7'7"$  (2.47 x 2.32)