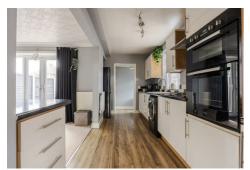

## Lounge $10^{11}$ " x $10^{10}$ " (3.33 x 3.31)

Kitchen 14'10"  $\times$  7'7" (4.54  $\times$  2.32)

Dining room  $11'11" \times 10'10" (3.65 \times 3.31)$ 

Utility

Downstairs shower room  $8'1" \times 7'7"$  (2.47 x 2.32)