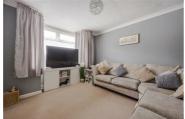

## Lounge $10^{11}$ " x $10^{10}$ " (3.33 x 3.31)

Kitchen 14'10"  $\times$  7'7" (4.54  $\times$  2.32)

Dining room  $11'11" \times 10'10" (3.65 \times 3.31)$ 

Utility

Downstairs shower room  $8'1" \times 7'7"$  (2.47 x 2.32)