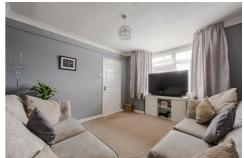

## Lounge $10^{11}$ " x $10^{10}$ " (3.33 x 3.31)

Kitchen 14'10"  $\times$  7'7" (4.54  $\times$  2.32)

Dining room  $11'11" \times 10'10" (3.65 \times 3.31)$ 

Utility

Downstairs shower room  $8'1" \times 7'7"$  (2.47 x 2.32)