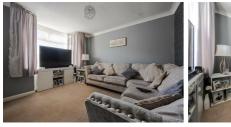

# Lounge $10'11" \times 10'10" (3.33 \times 3.31)$

Kitchen  $14'10" \times 7'7" (4.54 \times 2.32)$ 

Dining room  $11'11" \times 10'10" (3.65 \times 3.31)$ 

Utility

Downstairs shower room  $8'1" \times 7'7"$  (2.47 x 2.32)