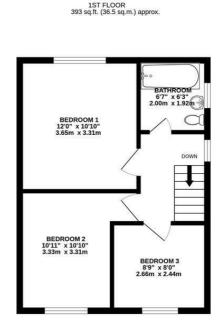

Landing

Bedroom one  $11'11" \times 10'10" (3.65 \times 3.31)$ 

## Bedroom two 10'11" x 10'10" (3.33 x 3.31)

Bedroom three  $8'8" \times 8'0"$  (2.66 x 2.44)

Bathroom  $6'6" \times 6'3"$  (2.00 × 1.92)

Outside

GROUND FLOOR 488 sq.ft. (45.4 sq.m.) approx.