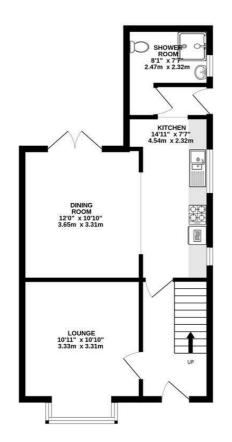

# Lounge $10'11" \times 10'10" (3.33 \times 3.31)$

Kitchen  $14'10" \times 7'7" (4.54 \times 2.32)$ 

Dining room  $11'11" \times 10'10" (3.65 \times 3.31)$ 

Utility

Downstairs shower room  $8'1" \times 7'7"$  (2.47 x 2.32)

## Bedroom two 10'11" x 10'10" (3.33 x 3.31)

Bedroom three  $8'8" \times 8'0"$  (2.66 x 2.44)

Bathroom  $6'6" \times 6'3"$  (2.00 × 1.92)

Outside

GROUND FLOOR 488 sq.ft. (45.4 sq.m.) approx.