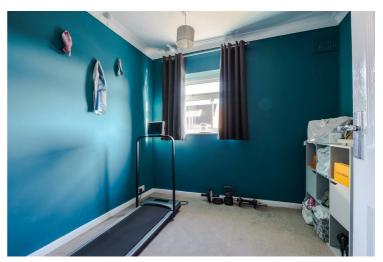

## Bedroom two 10'11" x 10'10" (3.33 x 3.31)

Bedroom three  $8'8" \times 8'0"$  (2.66 x 2.44)

Bathroom  $6'6" \times 6'3"$  (2.00 × 1.92)

Outside

GROUND FLOOR 488 sq.ft. (45.4 sq.m.) approx.