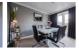

# Lounge $10'11" \times 10'10" (3.33 \times 3.31)$

Kitchen  $14'10" \times 7'7" (4.54 \times 2.32)$ 

Dining room  $11'11" \times 10'10" (3.65 \times 3.31)$ 

Utility

Downstairs shower room  $8'1" \times 7'7"$  (2.47 x 2.32)