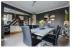

# Lounge $10'11" \times 10'10" (3.33 \times 3.31)$

Kitchen  $14'10" \times 7'7" (4.54 \times 2.32)$ 

Dining room  $11'11" \times 10'10" (3.65 \times 3.31)$ 

Utility

Downstairs shower room  $8'1" \times 7'7"$  (2.47 x 2.32)