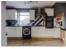

# Lounge $10'11" \times 10'10" (3.33 \times 3.31)$

Kitchen  $14'10" \times 7'7" (4.54 \times 2.32)$ 

Dining room  $11'11" \times 10'10" (3.65 \times 3.31)$ 

Utility

Downstairs shower room  $8'1" \times 7'7"$  (2.47 x 2.32)