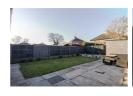

## Bedroom two 10'11" x 10'10" (3.33 x 3.31)

Bedroom three  $8'8" \times 8'0"$  (2.66 x 2.44)

Bathroom  $6'6" \times 6'3"$  (2.00 × 1.92)

Outside

GROUND FLOOR 488 sq.ft. (45.4 sq.m.) approx.