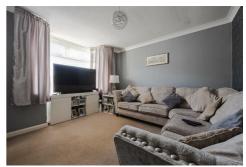

# Lounge $10'11" \times 10'10" (3.33 \times 3.31)$

Kitchen  $14'10" \times 7'7" (4.54 \times 2.32)$ 

Dining room  $11'11" \times 10'10" (3.65 \times 3.31)$ 

Utility

Downstairs shower room  $8'1" \times 7'7"$  (2.47 x 2.32)