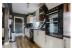

# Lounge $10'11" \times 10'10" (3.33 \times 3.31)$

Kitchen  $14'10" \times 7'7" (4.54 \times 2.32)$ 

Dining room  $11'11" \times 10'10" (3.65 \times 3.31)$ 

Utility

Downstairs shower room  $8'1" \times 7'7"$  (2.47 x 2.32)