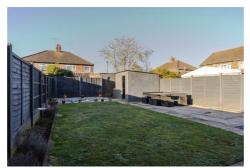

## Bedroom two 10'11" x 10'10" (3.33 x 3.31)

Bedroom three  $8'8" \times 8'0"$  (2.66 x 2.44)

Bathroom  $6'6" \times 6'3"$  (2.00 × 1.92)

Outside

GROUND FLOOR 488 sq.ft. (45.4 sq.m.) approx.