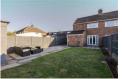

## Bedroom two 10'11" x 10'10" (3.33 x 3.31)

Bedroom three  $8'8" \times 8'0"$  (2.66 x 2.44)

Bathroom  $6'6" \times 6'3"$  (2.00 × 1.92)

Outside

GROUND FLOOR 488 sq.ft. (45.4 sq.m.) approx.