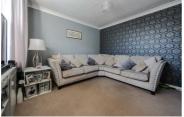

# Lounge $10'11" \times 10'10" (3.33 \times 3.31)$

Kitchen  $14'10" \times 7'7" (4.54 \times 2.32)$ 

Dining room  $11'11" \times 10'10" (3.65 \times 3.31)$ 

Utility

Downstairs shower room  $8'1" \times 7'7"$  (2.47 x 2.32)