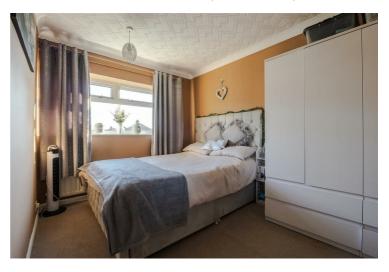

## Bedroom two 10'11" x 10'10" (3.33 x 3.31)

Bedroom three  $8'8" \times 8'0"$  (2.66 x 2.44)

Bathroom  $6'6" \times 6'3"$  (2.00 × 1.92)

Outside

GROUND FLOOR 488 sq.ft. (45.4 sq.m.) approx.