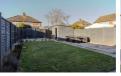

## Bedroom two 10'11" x 10'10" (3.33 x 3.31)

Bedroom three  $8'8" \times 8'0"$  (2.66 x 2.44)

Bathroom  $6'6" \times 6'3"$  (2.00 × 1.92)

Outside

GROUND FLOOR 488 sq.ft. (45.4 sq.m.) approx.