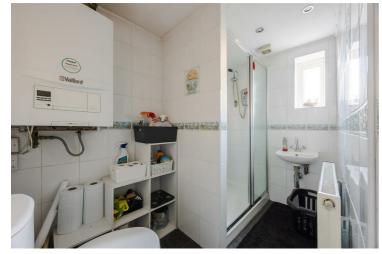

# Lounge $10'11" \times 10'10" (3.33 \times 3.31)$

Kitchen  $14'10" \times 7'7" (4.54 \times 2.32)$ 

Dining room  $11'11" \times 10'10" (3.65 \times 3.31)$ 

Utility

Downstairs shower room  $8'1" \times 7'7"$  (2.47 x 2.32)