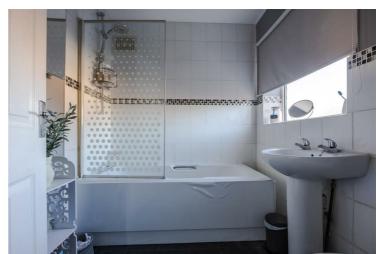

# Lounge $10'11" \times 10'10" (3.33 \times 3.31)$

Kitchen  $14'10" \times 7'7" (4.54 \times 2.32)$ 

Dining room  $11'11" \times 10'10" (3.65 \times 3.31)$ 

Utility

Downstairs shower room  $8'1" \times 7'7"$  (2.47 x 2.32)

## Bedroom two 10'11" x 10'10" (3.33 x 3.31)

Bedroom three  $8'8" \times 8'0"$  (2.66 x 2.44)

Bathroom  $6'6" \times 6'3"$  (2.00 × 1.92)

Outside

GROUND FLOOR 488 sq.ft. (45.4 sq.m.) approx.