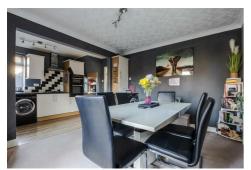

# Lounge $10'11" \times 10'10" (3.33 \times 3.31)$

Kitchen  $14'10" \times 7'7" (4.54 \times 2.32)$ 

Dining room  $11'11" \times 10'10" (3.65 \times 3.31)$ 

Utility

Downstairs shower room  $8'1" \times 7'7"$  (2.47 x 2.32)