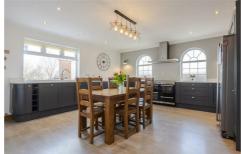

## Storage

Garage 29'9" x 9'10" (9.08 x 3.00)

Kitchen/Breakfast Room 16'8" x 16'2" (5.09 x 4.95)

Conservatory  $20'6" \times 13'9" (6.26 \times 4.21)$ 

First Floor

Bedroom One 20'5" x 13'1" (6.23 x 4.01)