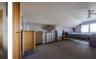

## **Entrance Hall**

Reception Room 12'0"  $\times$  12'0" (3.66  $\times$  3.66)

Bedroom Two  $12'5" \times 11'9" (3.80 \times 3.60)$ 

Bedroom Four  $10^{1}4^{11} \times 10^{12}^{11} (3.17 \times 3.10)$ 

### Bathroom

Bedroom Three  $11'4" \times 10'2" (3.47 \times 3.10)$ 

Lounge/Diner  $20'9" \times 20'6" (6.34 \times 6.26)$ 

**Utility Room** 

## Storage

Garage 29'9" x 9'10" (9.08 x 3.00)

Kitchen/Breakfast Room 16'8" x 16'2" (5.09 x 4.95)

Conservatory  $20'6" \times 13'9" (6.26 \times 4.21)$ 

First Floor

Bedroom One 20'5" x 13'1" (6.23 x 4.01)