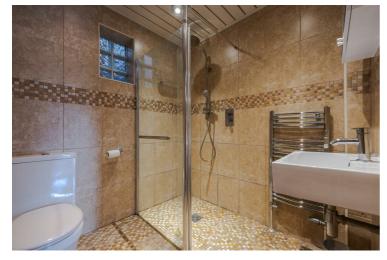

### Shower Room

### Bathroom

Bedroom Three  $11'4" \times 10'2" (3.47 \times 3.10)$ 

Lounge/Diner  $20'9" \times 20'6" (6.34 \times 6.26)$ 

**Utility Room** 