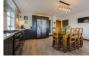

## Storage

Garage 29'9" x 9'10" (9.08 x 3.00)

Kitchen/Breakfast Room 16'8" x 16'2" (5.09 x 4.95)

Conservatory  $20'6" \times 13'9" (6.26 \times 4.21)$ 

First Floor

Bedroom One 20'5" x 13'1" (6.23 x 4.01)