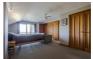

## **Entrance Hall**

Reception Room 12'0"  $\times$  12'0" (3.66  $\times$  3.66)

Bedroom Two  $12'5" \times 11'9" (3.80 \times 3.60)$ 

Bedroom Four  $10^{1}4^{11} \times 10^{12}^{11} (3.17 \times 3.10)$ 

### Bathroom

Bedroom Three  $11'4" \times 10'2" (3.47 \times 3.10)$ 

Lounge/Diner  $20'9" \times 20'6" (6.34 \times 6.26)$ 

**Utility Room** 

## Storage

Garage 29'9" x 9'10" (9.08 x 3.00)

Kitchen/Breakfast Room 16'8" x 16'2" (5.09 x 4.95)

Conservatory  $20'6" \times 13'9" (6.26 \times 4.21)$ 

First Floor

Bedroom One 20'5" x 13'1" (6.23 x 4.01)