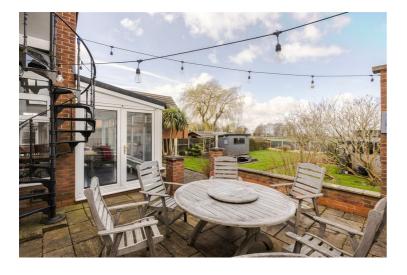

18 Northfield Road, Scunthorpe, DN17 3SA

£499,950

Situated on an excellent private plot in the ever popular, sought after village of Messingham this detached house has a really flexible layout with multiple reception rooms/bedrooms. With a fantastic Southwest facing garden with patio area and great views overlooking the Messingham park, football fields and field views beyond, this property really is worth a viewing! The property has been previously extended at the rear, allowing ample living space with a really good size lounge/diner, spacious conservatory and a bright and modern kitchen/breakfast room leading in to a separate utility room and storage room. To the front of the property on the ground floor there are three double bedrooms, a further reception room/potential bedroom, a shower room and a bathroom. Upstairs the property has a principle bedroom with En suite and a balcony overlooking the rear. The property also benefits from a gated driveway with off road parking for multiple cars, an integral garage and a garage at the rear that is accessed via the park. Viewings are highly recommended, to book one in give us a call!

# Balcony

En Suite

Outside

Patio Area

GROUND FLOOR 2394 sq.ft. (222.4 sq.m.) approx

TOTAL FLOOR AREA: 2814 sq.ft. (261.5 sq.m.) approx