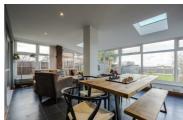

## Storage

Garage 29'9" x 9'10" (9.08 x 3.00)

Kitchen/Breakfast Room 16'8" x 16'2" (5.09 x 4.95)

Conservatory  $20'6" \times 13'9" (6.26 \times 4.21)$ 

First Floor

Bedroom One 20'5" x 13'1" (6.23 x 4.01)