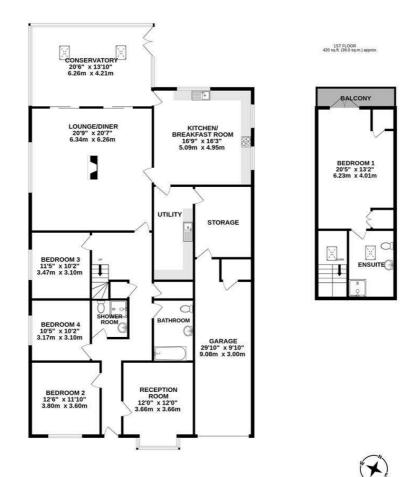

## **Entrance Hall**

Reception Room 12'0"  $\times$  12'0" (3.66  $\times$  3.66)

Bedroom Two  $12'5" \times 11'9" (3.80 \times 3.60)$ 

Bedroom Four  $10^{1}4^{11} \times 10^{12}^{11} (3.17 \times 3.10)$ 

### Shower Room

### Bathroom

Bedroom Three  $11'4" \times 10'2" (3.47 \times 3.10)$ 

Lounge/Diner  $20'9" \times 20'6" (6.34 \times 6.26)$ 

**Utility Room** 

## Storage

Garage 29'9" x 9'10" (9.08 x 3.00)

Kitchen/Breakfast Room 16'8" x 16'2" (5.09 x 4.95)

Conservatory  $20'6" \times 13'9" (6.26 \times 4.21)$ 

First Floor

Bedroom One 20'5" x 13'1" (6.23 x 4.01)

# Balcony

En Suite

Outside

Patio Area

GROUND FLOOR 2394 sq.ft. (222.4 sq.m.) approx

TOTAL FLOOR AREA: 2814 sq.ft. (261.5 sq.m.) approx