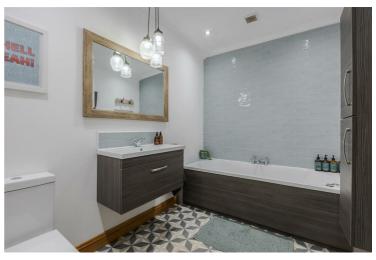

### Shower Room

### Bathroom

Bedroom Three  $11'4" \times 10'2" (3.47 \times 3.10)$ 

Lounge/Diner  $20'9" \times 20'6" (6.34 \times 6.26)$ 

**Utility Room** 