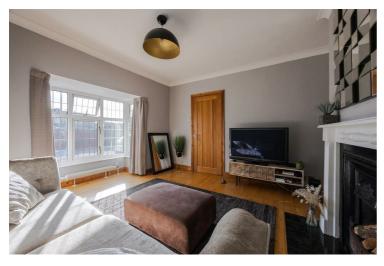

## **Entrance Hall**

Reception Room 12'0"  $\times$  12'0" (3.66  $\times$  3.66)

Bedroom Two  $12'5" \times 11'9" (3.80 \times 3.60)$ 

Bedroom Four  $10^{1}4^{11} \times 10^{12}^{11} (3.17 \times 3.10)$ 

### Bathroom

Bedroom Three  $11'4" \times 10'2" (3.47 \times 3.10)$ 

Lounge/Diner  $20'9" \times 20'6" (6.34 \times 6.26)$ 

**Utility Room** 