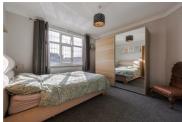

## **Entrance Hall**

Reception Room 12'0"  $\times$  12'0" (3.66  $\times$  3.66)

Bedroom Two  $12'5" \times 11'9" (3.80 \times 3.60)$ 

Bedroom Four  $10^{1}4^{11} \times 10^{12}^{11} (3.17 \times 3.10)$ 

## Storage

Garage 29'9" x 9'10" (9.08 x 3.00)

Kitchen/Breakfast Room 16'8" x 16'2" (5.09 x 4.95)

Conservatory  $20'6" \times 13'9" (6.26 \times 4.21)$ 

First Floor

Bedroom One 20'5" x 13'1" (6.23 x 4.01)