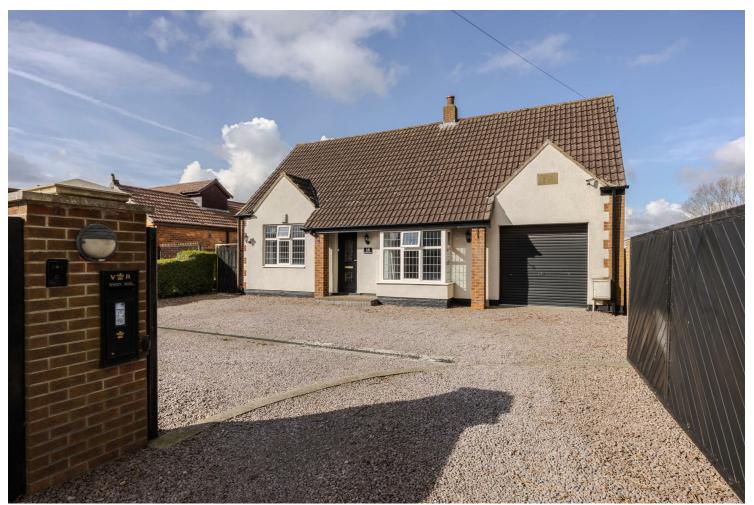

18 Northfield Road, Scunthorpe, DN17 3SA

£499,950

Situated on an excellent private plot in the ever popular, sought after village of Messingham this detached house has a really flexible layout with multiple reception rooms/bedrooms. With a fantastic Southwest facing garden with patio area and great views overlooking the Messingham park, football fields and field views beyond, this property really is worth a viewing! The property has been previously extended at the rear, allowing ample living space with a really good size lounge/diner, spacious conservatory and a bright and modern kitchen/breakfast room leading in to a separate utility room and storage room. To the front of the property on the ground floor there are three double bedrooms, a further reception room/potential bedroom, a shower room and a bathroom. Upstairs the property has a principle bedroom with En suite and a balcony overlooking the rear. The property also benefits from a gated driveway with off road parking for multiple cars, an integral garage and a garage at the rear that is accessed via the park. Viewings are highly recommended, to book one in give us a call!