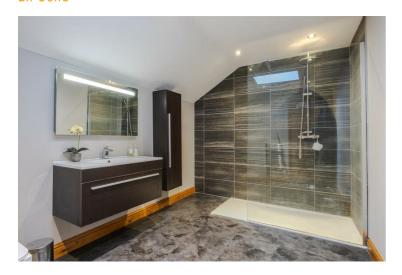

### Shower Room

### Bathroom

Bedroom Three  $11'4" \times 10'2" (3.47 \times 3.10)$ 

Lounge/Diner  $20'9" \times 20'6" (6.34 \times 6.26)$ 

**Utility Room** 