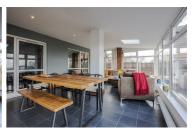

## Storage

Garage 29'9" x 9'10" (9.08 x 3.00)

Kitchen/Breakfast Room 16'8" x 16'2" (5.09 x 4.95)

Conservatory  $20'6" \times 13'9" (6.26 \times 4.21)$ 

First Floor

Bedroom One 20'5" x 13'1" (6.23 x 4.01)