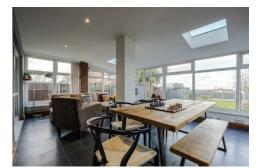

18 Northfield Road, Scunthorpe, DN17 3SA

£499,950

Situated on an excellent private plot in the ever popular, sought after village of Messingham this detached house has a really flexible layout with multiple reception rooms/bedrooms. With a fantastic Southwest facing garden with patio area and great views overlooking the Messingham park, football fields and field views beyond, this property really is worth a viewing! The property has been previously extended at the rear, allowing ample living space with a really good size lounge/diner, spacious conservatory and a bright and modern kitchen/breakfast room leading in to a separate utility room and storage room. To the front of the property on the ground floor there are three double bedrooms, a further reception room/potential bedroom, a shower room and a bathroom. Upstairs the property has a principle bedroom with En suite and a balcony overlooking the rear. The property also benefits from a gated driveway with off road parking for multiple cars, an integral garage and a garage at the rear that is accessed via the park. Viewings are highly recommended, to book one in give us a call!