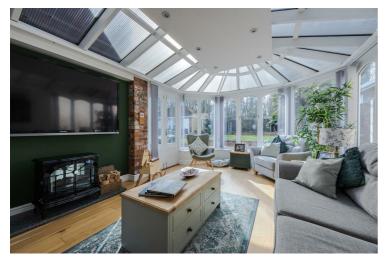

Bedroom One 13'9" x 11'11" (4.20 x 3.65)

Conservatory  $16'2" \times 12'4" (4.95 \times 3.77)$ 

Bedroom Two 11'11" x 11'10"  $(3.65 \times 3.62)$ 