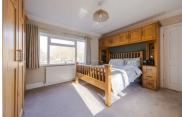

Bedroom One 13'9" x 11'11" (4.20 x 3.65)

Conservatory  $16'2" \times 12'4" (4.95 \times 3.77)$ 

Bedroom Two 11'11" x 11'10"  $(3.65 \times 3.62)$ 