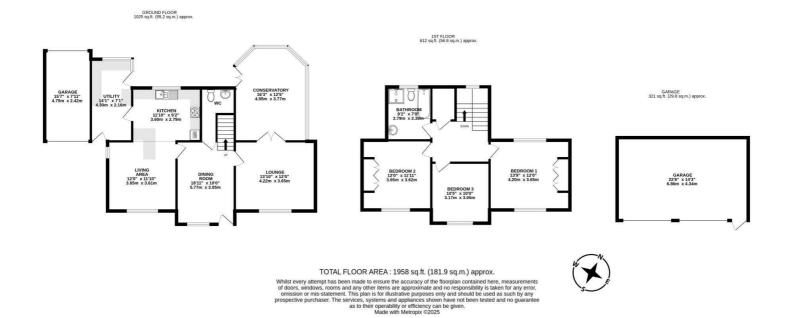

Inside the house has been loved and well looked after, is immaculately presented and has had upgrades over the current owners tenure here. A modern bathroom and an open plan kitchen have been added, in addition to lovely decor throughout. The ground floor also has three reception rooms including the conservatory overlooking the garden, a utility room, downstairs W.C. and storage throughout. Upstairs there are three good size double bedrooms.

Outside we have great gardens, secure and private at the back with a drive through garage giving storage and security and leading to the further detached double garage and workshop at the back. Viewings are by appointment, please contact us to book or for further information.

Lounge  $13'10" \times 11'11" (4.22 \times 3.65)$ 

Garage 15'7" x 7'11" (4.75 x 2.42)

Downstairs W.C.

First Floor Landing

Living Area 11'11" x 11'10" (3.65 x 3.61)

Kitchen  $11'9" \times 9'1" (3.60 \times 2.79)$ 

Bedroom One 13'9" x 11'11" (4.20 x 3.65)

Conservatory  $16'2" \times 12'4" (4.95 \times 3.77)$ 

Bedroom Two 11'11" x 11'10"  $(3.65 \times 3.62)$ 

## Bedroom Three $10'4" \times 10'0" (3.17 \times 3.05)$

Bathroom  $9'1" \times 7'7"$  (2.79 x 2.33)

Outside

Double Garage and Workshop