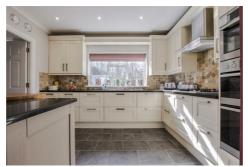

Inside the house has been loved and well looked after, is immaculately presented and has had upgrades over the current owners tenure here. A modern bathroom and an open plan kitchen have been added, in addition to lovely decor throughout. The ground floor also has three reception rooms including the conservatory overlooking the garden, a utility room, downstairs W.C. and storage throughout. Upstairs there are three good size double bedrooms.

Lounge  $13'10" \times 11'11" (4.22 \times 3.65)$ 

Garage 15'7" x 7'11" (4.75 x 2.42)

Downstairs W.C.

First Floor Landing

Living Area 11'11" x 11'10" (3.65 x 3.61)

Kitchen  $11'9" \times 9'1" (3.60 \times 2.79)$ 