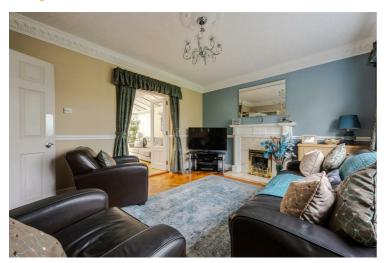

Inside the house has been loved and well looked after, is immaculately presented and has had upgrades over the current owners tenure here. A modern bathroom and an open plan kitchen have been added, in addition to lovely decor throughout. The ground floor also has three reception rooms including the conservatory overlooking the garden, a utility room, downstairs W.C. and storage throughout. Upstairs there are three good size double bedrooms.

Lounge  $13'10" \times 11'11" (4.22 \times 3.65)$ 

Garage 15'7" x 7'11" (4.75 x 2.42)

Downstairs W.C.

First Floor Landing

Living Area 11'11" x 11'10" (3.65 x 3.61)

Kitchen  $11'9" \times 9'1" (3.60 \times 2.79)$ 