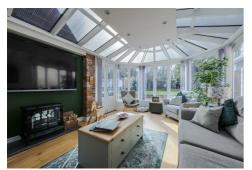

Inside the house has been loved and well looked after, is immaculately presented and has had upgrades over the current owners tenure here. A modern bathroom and an open plan kitchen have been added, in addition to lovely decor throughout. The ground floor also has three reception rooms including the conservatory overlooking the garden, a utility room, downstairs W.C. and storage throughout. Upstairs there are three good size double bedrooms.

Bedroom One 13'9" x 11'11" (4.20 x 3.65)

Conservatory  $16'2" \times 12'4" (4.95 \times 3.77)$ 

Bedroom Two 11'11" x 11'10"  $(3.65 \times 3.62)$ 