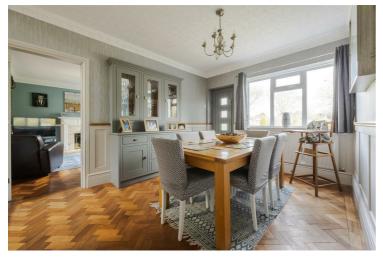

Inside the house has been loved and well looked after, is immaculately presented and has had upgrades over the current owners tenure here. A modern bathroom and an open plan kitchen have been added, in addition to lovely decor throughout. The ground floor also has three reception rooms including the conservatory overlooking the garden, a utility room, downstairs W.C. and storage throughout. Upstairs there are three good size double bedrooms.

Lounge  $13'10" \times 11'11" (4.22 \times 3.65)$ 

Garage 15'7" x 7'11" (4.75 x 2.42)

Downstairs W.C.

First Floor Landing

Living Area 11'11" x 11'10" (3.65 x 3.61)

Kitchen  $11'9" \times 9'1" (3.60 \times 2.79)$ 