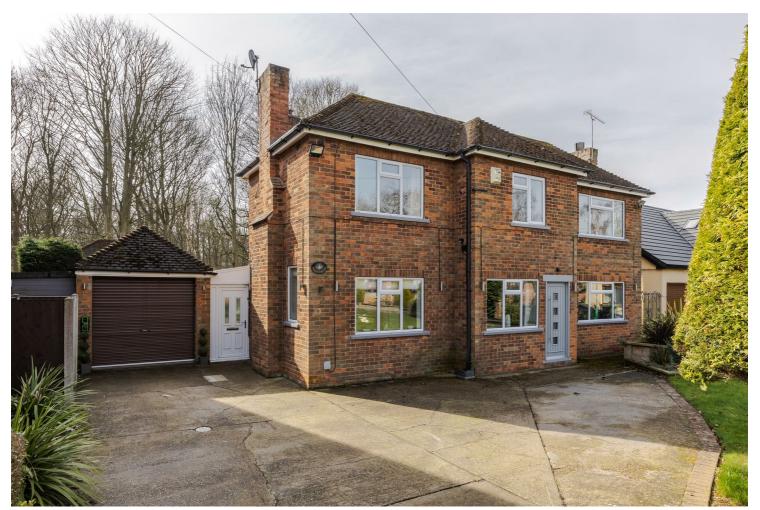

87 Kingsway, Scunthorpe, DN15 7ER

£399,950

On the sought after road of Kingsway we have this 1950s detached family home on a superb plot. With south facing gardens at the back and a large frontage setting it back from the road side, these homes are rare to the market and popular for the position alone.

Outside we have great gardens, secure and private at the back with a drive through garage giving storage and security and leading to the further detached double garage and workshop at the back. Viewings are by appointment, please contact us to book or for further information.