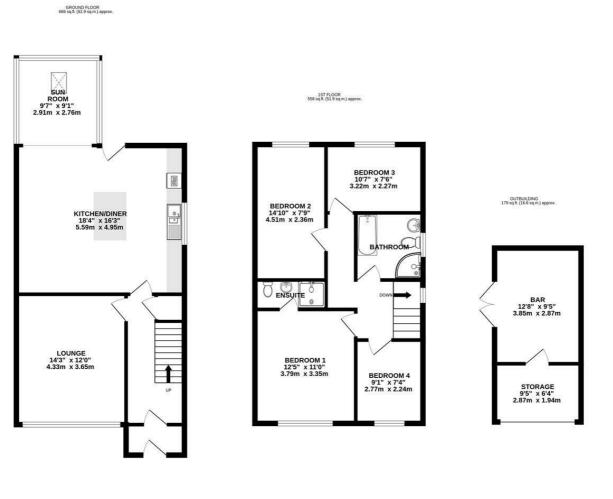

## Floor Plan

TOTAL FLOOR AREA: 1403 sq.ft. (130.3 sq.m.) approx. Whilst every attempt has been made to ensure the accuracy of the flooplan contained here, measurement of doors, windows, comos and any other items are approximate and no responsibility is taken for any error omission or mis-statement. This plan is for illustrative purposes only and should be used as such by any prospective purchaser. The services, systems and applications: shown have not been tested and no guarante as to their operability of efficiency can be given. Made with Metopic C2025

## Lounge 14'2" x 11'11" (4.33 x 3.65)

## Kitchen diner 18'4" x 16'2" (5.59 x 4.95)

## Sun room 9'6" x 9'0" (2.91 x 2.76)

First floor landing Bedroom one 12'5" x 10'11" (3.79 x 3.35)

#### En suite

#### Bedroom two 14'9" x 7'8" (4.51 x 2.36)

Bedroom three 10'6" x 7'5" (3.22 x 2.27)

Bedroom four 9'1" x 7'4" (2.77 x 2.24)

## Family bathroom

# Outside

Bar 12'7" x 9'4" (3.85 x 2.87)