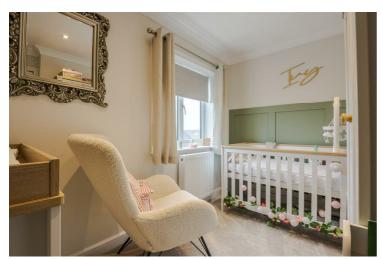

#### Bedroom two 14'9" x 7'8" (4.51 x 2.36)

Bedroom three 10'6" x 7'5" (3.22 x 2.27)

Bedroom four 9'1" x 7'4" (2.77 x 2.24)