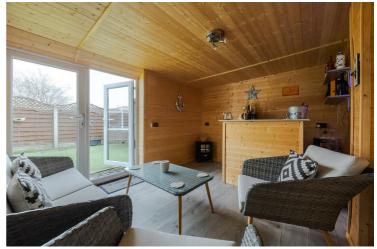

across the back with access to a sun room that overlooks the rear garden. Upstairs there are four bedrooms, the master having a newly fitted En suite and a further family bathroom. Outside there is a low maintenance rear garden laid with AstroTurf and a patio area for seating. There is also a detached garage that has been partially converted in to a bar and off road parking to the front for a couple of vehicles. Available for viewings now please call the office to book in!

Entrance hall



## Lounge 14'2" x 11'11" (4.33 x 3.65)



## Kitchen diner 18'4" x 16'2" (5.59 x 4.95)



## Sun room 9'6" x 9'0" (2.91 x 2.76)



First floor landing Bedroom one 12'5" x 10'11" (3.79 x 3.35)



#### En suite



#### Bedroom two 14'9" x 7'8" (4.51 x 2.36)



Bedroom three 10'6" x 7'5" (3.22 x 2.27)





Bedroom four 9'1" x 7'4" (2.77 x 2.24)



## Family bathroom



# Outside



Bar 12'7" x 9'4" (3.85 x 2.87)

## Floor Plan



TOTAL FLOOR AREA: 1403 sq.ft. (130.3 sq.m.) approx. Whilst every attempt has been made to ensure the accuracy of the flooplan contained here, measurement of doors, windows, comos and any other items are approximate and no responsibility is taken for any error omission or mis-statement. This plan is for illustrative purposes only and should be used as such by any prospective purchaser. The services, systems and applications: shown have not been tested and no guarante as to their operability of efficiency can be given. Made with Metopic C2025



## Energy Efficiency Graph



These particulars, whilst believed to be accurate are set out as a general outline only for