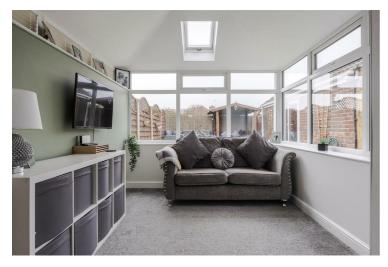

## Sun room 9'6" x 9'0" (2.91 x 2.76)

First floor landing Bedroom one 12'5" x 10'11" (3.79 x 3.35)