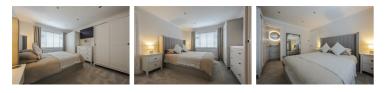

#### Bedroom two 14'9" x 7'8" (4.51 x 2.36)

Bedroom three 10'6" x 7'5" (3.22 x 2.27)

Bedroom four 9'1" x 7'4" (2.77 x 2.24)