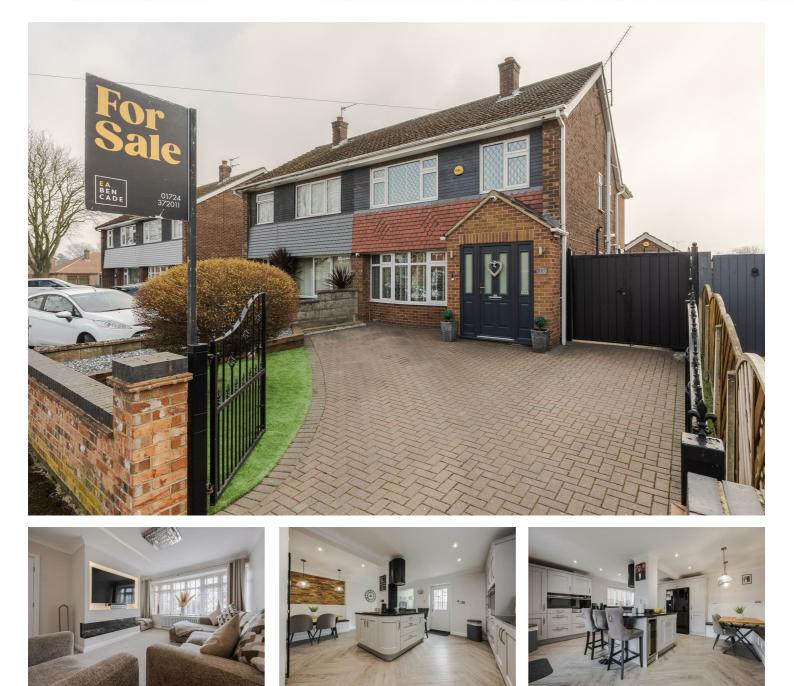

# 75 Ogilvy Drive, Scunthorpe, DN17 2PS £250,000

Immaculately presented throughout with neutral and stylish decor, this four bed semi detached family home is located in the ever popular area of Bottesford. Downstairs the property consists of an entrance, lounge with newly installed media wall and an open plan kitchen diner across the back with access to a sun room that overlooks the rear garden. Upstairs there are four bedrooms, the master having a newly fitted En suite and a further family bathroom. Outside there is a low maintenance rear garden laid with AstroTurf and a patio area for seating. There is also a detached garage that has been partially converted in to a bar and off road parking to the front for a couple of vehicles. Available for viewings now please call the office to book in!