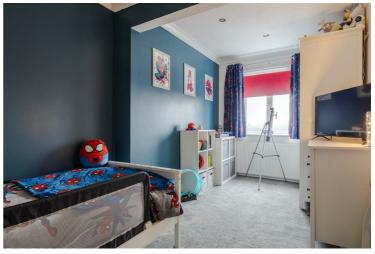

#### Bedroom two 14'9" x 7'8" (4.51 x 2.36)

Bedroom three 10'6" x 7'5" (3.22 x 2.27)

Bedroom four 9'1" x 7'4" (2.77 x 2.24)