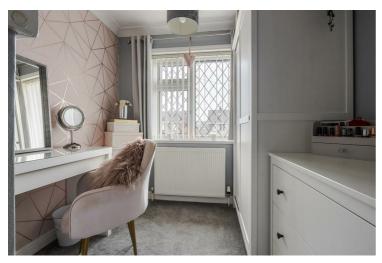

#### Bedroom two 14'9" x 7'8" (4.51 x 2.36)

Bedroom three 10'6" x 7'5" (3.22 x 2.27)

Bedroom four 9'1" x 7'4" (2.77 x 2.24)