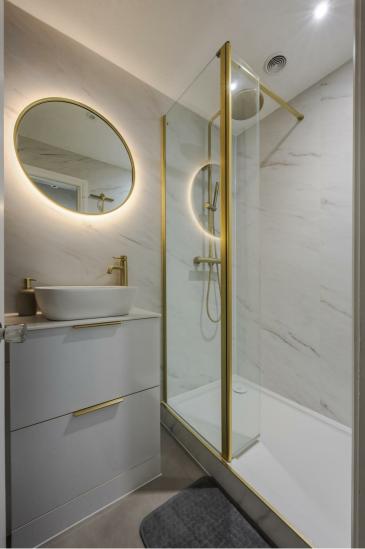

onsists of an entrance, lounge with newly installed media wall and an open plan kitchen diner across the back with access to a sun room that overlooks the rear garden. Upstairs there are four bedrooms, the master having a newly fitted En suite and a further family bathroom. Outside there is a low maintenance rear garden laid with AstroTurf and a patio area for seating. There is also a detached garage that has been partially converted in to a bar and off road parking to the front for a couple of vehicles. Available for viewings now please call the office to book in!

Entrance hall



## Lounge 14'2" x 11'11" (4.33 x 3.65)



## Kitchen diner 18'4" x 16'2" (5.59 x 4.95)



## Sun room 9'6" x 9'0" (2.91 x 2.76)



First floor landing Bedroom one 12'5" x 10'11" (3.79 x 3.35)



#### En suite



#### Bedroom two 14'9" x 7'8" (4.51 x 2.36)



Bedroom three 10'6" x 7'5" (3.22 x 2.27)





Bedroom four 9'1" x 7'4" (2.77 x 2.24)



## Family bathroom



# Outside



Bar 12'7" x 9'4" (3.85 x 2.87)

## Floor Plan



TOTAL FLOOR AREA: 1403 sq.ft. (130.3 sq.m.) approx. Whilst every attempt has been made to ensure the accuracy of the flooplan contained here, measurement of doors, windows, comos and any other items are approximate and no responsibility is taken for any error omission or mis-statement. This plan is for illustrative purposes only and should be used as such by any prospective purchaser. The services, systems and applications: shown have not been tested and no guarante as to their operability of efficiency can be given. Made with Metopic C2025



## Energy Efficiency Graph