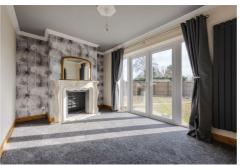

## Kitchen $10^{1}5^{11} \times 8^{1}9^{11} (3.18 \times 2.67)$

Lounge  $13'9" \times 8'11" (4.20 \times 2.74)$ 

Dining room  $13'6" \times 11'8" (4.14 \times 3.57)$ 

Bedroom one  $11'8" \times 9'5" (3.57 \times 2.89)$ 