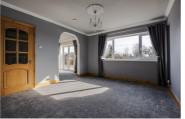

## Kitchen $10^{1}5^{11} \times 8^{1}9^{11} (3.18 \times 2.67)$

Lounge  $13'9" \times 8'11" (4.20 \times 2.74)$ 

Dining room  $13'6" \times 11'8" (4.14 \times 3.57)$ 

Bedroom one  $11'8" \times 9'5" (3.57 \times 2.89)$ 