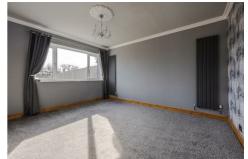

## Kitchen $10^{1}5^{11} \times 8^{1}9^{11} (3.18 \times 2.67)$

Lounge  $13'9" \times 8'11" (4.20 \times 2.74)$ 

Dining room  $13'6" \times 11'8" (4.14 \times 3.57)$ 

Bedroom one  $11'8" \times 9'5" (3.57 \times 2.89)$ 