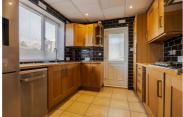

## Kitchen $10^{1}5^{11} \times 8^{1}9^{11} (3.18 \times 2.67)$

Lounge  $13'9" \times 8'11" (4.20 \times 2.74)$ 

Dining room  $13'6" \times 11'8" (4.14 \times 3.57)$ 

Bedroom one  $11'8" \times 9'5" (3.57 \times 2.89)$ 