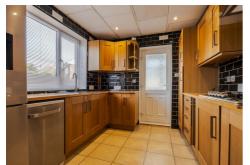

## Kitchen $10^{1}5^{11} \times 8^{1}9^{11} (3.18 \times 2.67)$

Lounge  $13'9" \times 8'11" (4.20 \times 2.74)$ 

Dining room  $13'6" \times 11'8" (4.14 \times 3.57)$ 

Bedroom one  $11'8" \times 9'5" (3.57 \times 2.89)$ 