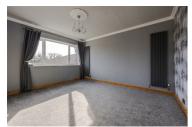

## Kitchen $10^{1}5^{11} \times 8^{1}9^{11} (3.18 \times 2.67)$

Lounge  $13'9" \times 8'11" (4.20 \times 2.74)$ 

Dining room  $13'6" \times 11'8" (4.14 \times 3.57)$ 

Bedroom one  $11'8" \times 9'5" (3.57 \times 2.89)$ 