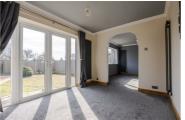

## Kitchen $10^{1}5^{11} \times 8^{1}9^{11} (3.18 \times 2.67)$

Lounge  $13'9" \times 8'11" (4.20 \times 2.74)$ 

Dining room  $13'6" \times 11'8" (4.14 \times 3.57)$ 

Bedroom one  $11'8" \times 9'5" (3.57 \times 2.89)$ 