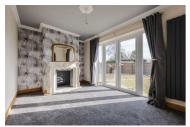

## Kitchen $10^{1}5^{11} \times 8^{1}9^{11} (3.18 \times 2.67)$

Lounge  $13'9" \times 8'11" (4.20 \times 2.74)$ 

Dining room  $13'6" \times 11'8" (4.14 \times 3.57)$ 

Bedroom one  $11'8" \times 9'5" (3.57 \times 2.89)$ 