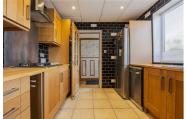

## Kitchen $10^{1}5^{11} \times 8^{1}9^{11} (3.18 \times 2.67)$

Lounge  $13'9" \times 8'11" (4.20 \times 2.74)$ 

Dining room  $13'6" \times 11'8" (4.14 \times 3.57)$ 

Bedroom one  $11'8" \times 9'5" (3.57 \times 2.89)$ 