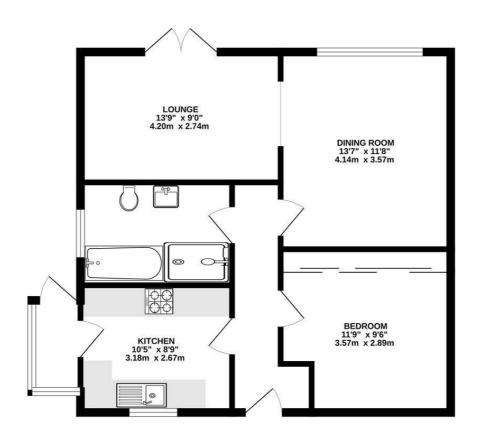

Entrance hall

## Kitchen $10^{1}5^{11} \times 8^{1}9^{11} (3.18 \times 2.67)$

Lounge  $13'9" \times 8'11" (4.20 \times 2.74)$ 

Dining room  $13'6" \times 11'8" (4.14 \times 3.57)$ 

Bedroom one  $11'8" \times 9'5" (3.57 \times 2.89)$ 

Bathroom

## **GROUND FLOOR** 654 sq.ft. (60.8 sq.m.) approx.