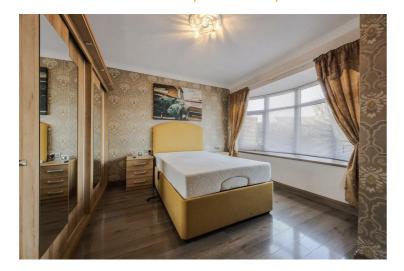

## Kitchen $10^{1}5^{11} \times 8^{1}9^{11} (3.18 \times 2.67)$

Lounge  $13'9" \times 8'11" (4.20 \times 2.74)$ 

Dining room  $13'6" \times 11'8" (4.14 \times 3.57)$ 

Bedroom one  $11'8" \times 9'5" (3.57 \times 2.89)$ 