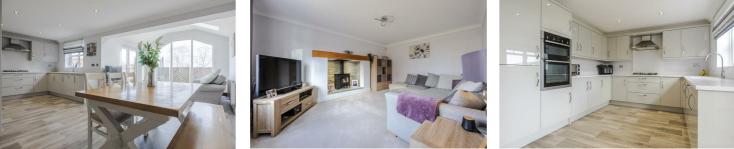

### Open plan kitchen diner

## Utility 8'2" x 5'3" (2.51 x 1.62)

W.C.

Garage 15'8" x 9'1" (4.78 x 2.78) Bedroom one 13'1" x 11'0" (4.01 x 3.36)

Bedroom two 11'0" x 9'6" (3.36 x 2.91)

Bedroom three 9'10" x 6'6" (3.01 x 2.00)