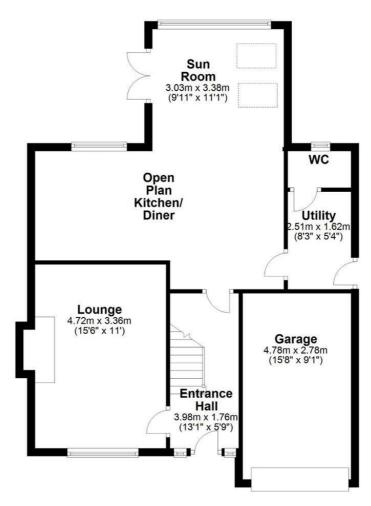

# 1 Alpina Close, Scunthorpe, DN16 3FU £325,000

An immaculate home on the sought after Burdock Gardens estate, perfect for families and sat in great school catchments. Built by Keigar homes this home downstairs consists of a lounge, kitchen diner which leads onto the sun room, separate utility room and W.C. Upstairs there are four good size bedrooms, the master having an en suite and a family bathroom. Outside there is a rear garden with turf and a patio area. To the front of the property there is blocked paved off road parking for a couple of cars and access to the integral garage. Viewings are available by appointment, please contact us to book yours! Entrance hall 13'0" x 5'9" (3.98 x 1.76)

Sun room 9'11" x 11'1" (3.03 x 3.38)

Lounge 15'5" x 11'0" (4.72 x 3.36)

### Open plan kitchen diner

## Utility 8'2" x 5'3" (2.51 x 1.62)

W.C.

Garage 15'8" x 9'1" (4.78 x 2.78) Bedroom one 13'1" x 11'0" (4.01 x 3.36)

Bedroom two 11'0" x 9'6" (3.36 x 2.91)

Bedroom three 9'10" x 6'6" (3.01 x 2.00)

#### **Ground Floor**

Total area: approx. 133.6 sq. metres (1438.5 sq. feet)