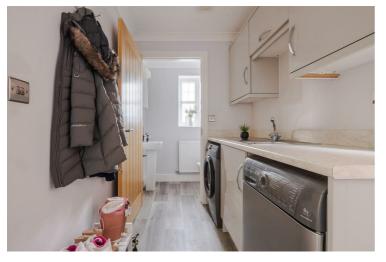

## Utility 8'2" x 5'3" (2.51 x 1.62)

W.C.

Garage 15'8" x 9'1" (4.78 x 2.78) Bedroom one 13'1" x 11'0" (4.01 x 3.36)

Bedroom two 11'0" x 9'6" (3.36 x 2.91)

Bedroom three 9'10" x 6'6" (3.01 x 2.00)