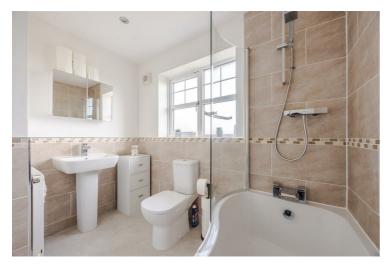

#### Bedroom four

Bathroom 6'4" x 8'3" (1.95 x 2.54)

#### En suite 7'3" x 5'9" (2.22 x 1.77)

Outside