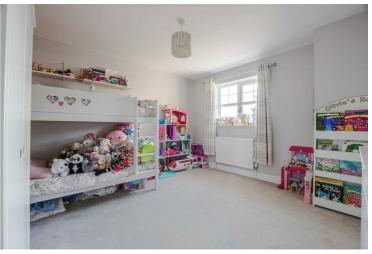

## Utility 8'2" x 5'3" (2.51 x 1.62)

W.C.

Garage 15'8" x 9'1" (4.78 x 2.78) Bedroom one 13'1" x 11'0" (4.01 x 3.36)

Bedroom two 11'0" x 9'6" (3.36 x 2.91)

Bedroom three 9'10" x 6'6" (3.01 x 2.00)

#### Bedroom four

Bathroom 6'4" x 8'3" (1.95 x 2.54)