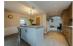

# Dining room $14'3" \times 12'1" (4.36 \times 3.69)$

Kitchen  $16'1" \times 17'3" (4.92 \times 5.26)$ 

Pantry

Utility 6'6" x 6'9" (1.99 x 2.06)

W.C.

Lounge  $14'3" \times 13'3" (4.36 \times 4.06)$ 