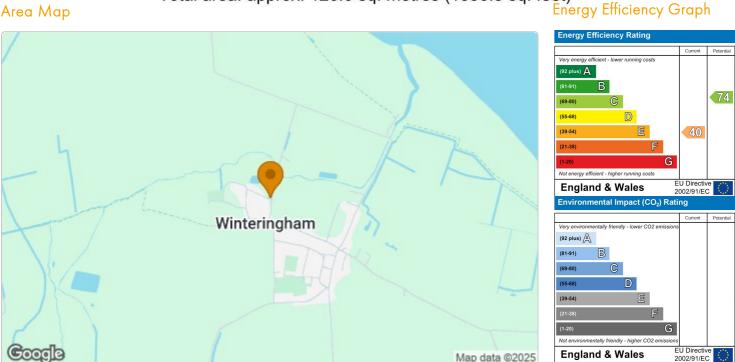

reat size bedrooms and a four piece family bathroom. Outside there is a lovely walled garden with turf and block paved drive that goes behind the property for parking for multiple vehicles. Available for viewings now please call the office to book your appointment!

#### Entrance

# Dining room $14'3" \times 12'1" (4.36 \times 3.69)$



Kitchen  $16'1" \times 17'3" (4.92 \times 5.26)$ 











Pantry

Utility 6'6" x 6'9" (1.99 x 2.06)

W.C.

Lounge  $14'3" \times 13'3" (4.36 \times 4.06)$ 





# Landing

Bedroom one 14'2" x 13'8" (4.34 x 4.17)







## Bedroom two $10'11" \times 12'1" (3.35 \times 3.70)$





# Bedroom three $10'9" \times 8'9" (3.30 \times 2.67)$



#### Bathroom



### Outside











# **Ground Floor**



Total area: approx. 126.0 sq. metres (1356.3 sq. feet)





These particulars, whilst believed to be accurate are set out as a general outline only for guidance and do not constitute any part of an offer or contract. Intending purchasers should not rely on them as statements of representation of fact, but must satisfy themselves by inspection or otherwise as to their accuracy. No person in this firms employment has the authority to make or give any representation or warranty in respect of the property.