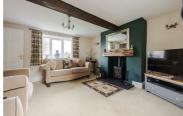

# Dining room $14'3" \times 12'1" (4.36 \times 3.69)$

Kitchen  $16'1" \times 17'3" (4.92 \times 5.26)$ 

Pantry

Utility 6'6" x 6'9" (1.99 x 2.06)

W.C.

Lounge  $14'3" \times 13'3" (4.36 \times 4.06)$ 