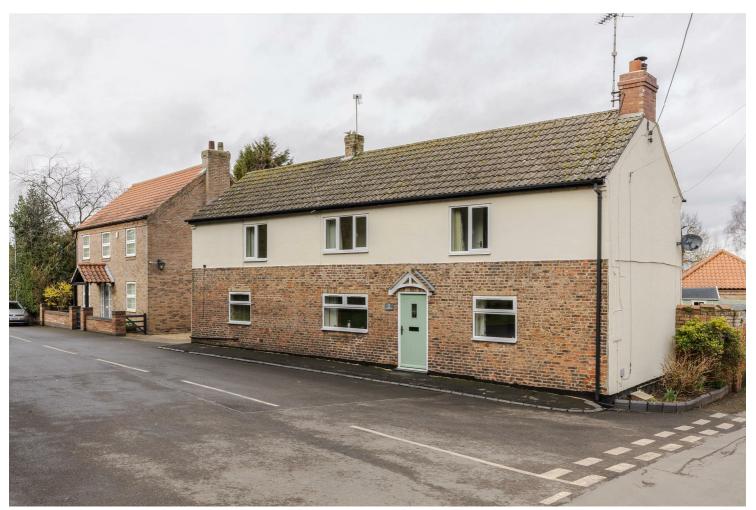

2 Western Green, Scunthorpe, DN15 9NX

£325,000

Sat on a generous corner plot this spacious three bedroom detached property is located in the popular village of Winteringham that has no onward chain. With great room sizes throughout and some lovely characterful features this property is made up of downstairs a lounge with multi-fuel burner, dining room, a great size kitchen with separate pantry, utility and W.C. Upstairs there are three great size bedrooms and a four piece family bathroom. Outside there is a lovely walled garden with turf and block paved drive that goes behind the property for parking for multiple vehicles. Available for viewings now please call the office to book your appointment!