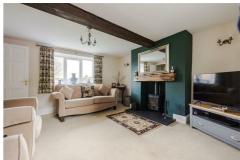

# Dining room $14'3" \times 12'1" (4.36 \times 3.69)$

Kitchen  $16'1" \times 17'3" (4.92 \times 5.26)$ 

Pantry

Utility 6'6" x 6'9" (1.99 x 2.06)

W.C.

Lounge  $14'3" \times 13'3" (4.36 \times 4.06)$ 