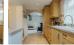

# Dining room $14'3" \times 12'1" (4.36 \times 3.69)$

Kitchen  $16'1" \times 17'3" (4.92 \times 5.26)$ 

Pantry

Utility 6'6" x 6'9" (1.99 x 2.06)

W.C.

Lounge  $14'3" \times 13'3" (4.36 \times 4.06)$ 