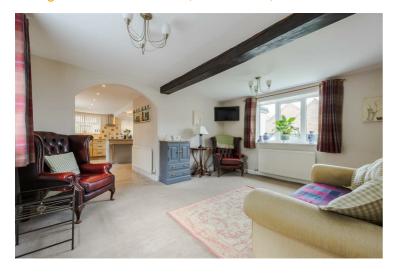

# Dining room $14'3" \times 12'1" (4.36 \times 3.69)$

Kitchen  $16'1" \times 17'3" (4.92 \times 5.26)$ 

Pantry

Utility 6'6" x 6'9" (1.99 x 2.06)

W.C.

Lounge  $14'3" \times 13'3" (4.36 \times 4.06)$ 