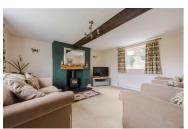

# Dining room $14'3" \times 12'1" (4.36 \times 3.69)$

Kitchen  $16'1" \times 17'3" (4.92 \times 5.26)$ 

Pantry

Utility 6'6" x 6'9" (1.99 x 2.06)

W.C.

Lounge  $14'3" \times 13'3" (4.36 \times 4.06)$ 