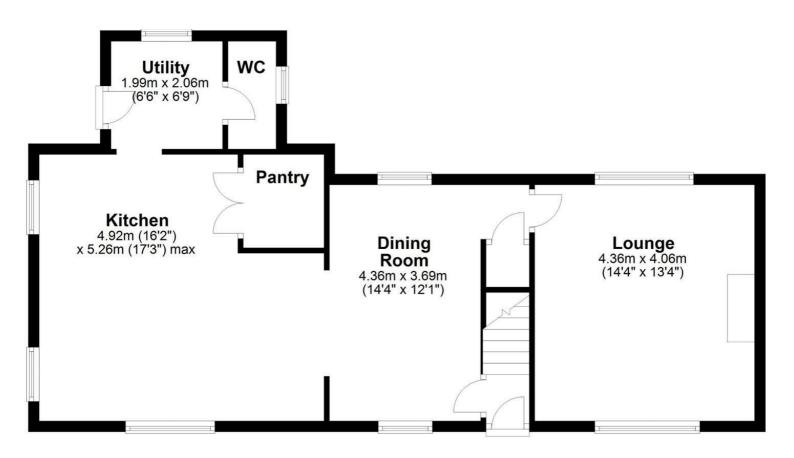

# Dining room $14'3" \times 12'1" (4.36 \times 3.69)$

Kitchen  $16'1" \times 17'3" (4.92 \times 5.26)$ 

Pantry

Utility 6'6" x 6'9" (1.99 x 2.06)

W.C.

Lounge  $14'3" \times 13'3" (4.36 \times 4.06)$ 

# **Ground Floor**

Total area: approx. 126.0 sq. metres (1356.3 sq. feet)

These particulars, whilst believed to be accurate are set out as a general outline only for guidance and do not constitute any part of an offer or contract. Intending purchasers should not rely on them as statements of representation of fact, but must satisfy themselves by inspection or otherwise as to their accuracy. No person in this firms employment has the authority to make or give any representation or warranty in respect of the property.