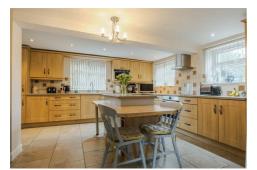

# Dining room $14'3" \times 12'1" (4.36 \times 3.69)$

Kitchen  $16'1" \times 17'3" (4.92 \times 5.26)$ 

Pantry

Utility 6'6" x 6'9" (1.99 x 2.06)

W.C.

Lounge  $14'3" \times 13'3" (4.36 \times 4.06)$ 