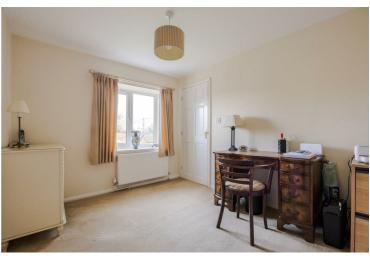

ith multi-fuel burner, dining room, a great size kitchen with separate pantry, utility and W.C. Upstairs there are three great size bedrooms and a four piece family bathroom. Outside there is a lovely walled garden with turf and block paved drive that goes behind the property for parking for multiple vehicles. Available for viewings now please call the office to book your appointment!

#### Entrance

# Dining room $14'3" \times 12'1" (4.36 \times 3.69)$



Kitchen  $16'1" \times 17'3" (4.92 \times 5.26)$ 











Pantry

Utility 6'6" x 6'9" (1.99 x 2.06)

W.C.

Lounge  $14'3" \times 13'3" (4.36 \times 4.06)$ 





# Landing

Bedroom one 14'2" x 13'8" (4.34 x 4.17)







## Bedroom two $10'11" \times 12'1" (3.35 \times 3.70)$





# Bedroom three $10'9" \times 8'9" (3.30 \times 2.67)$



#### Bathroom



### Outside











# **Ground Floor**



Total area: approx. 126.0 sq. metres (1356.3 sq. feet)





These particulars, whilst believed to be accurate are set out as a general outline only for guidance and do not constitute any part of an offer or contract. Intending purchasers should not rely on them as statements of representation of fact, but must satisfy themselves by inspection or otherwise as to their accuracy. No person in this firms employment has the authority to make or give any representation or warranty in respect of the property.