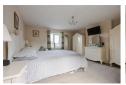

n. With great room sizes throughout and some lovely characterful features this property is made up of downstairs a lounge with multi-fuel burner, dining room, a great size kitchen with separate pantry, utility and W.C. Upstairs there are three great size bedrooms and a four piece family bathroom. Outside there is a lovely walled garden with turf and block paved drive that goes behind the property for parking for multiple vehicles. Available for viewings now please call the office to book your appointment!

#### Entrance

# Dining room $14'3" \times 12'1" (4.36 \times 3.69)$



Kitchen  $16'1" \times 17'3" (4.92 \times 5.26)$ 











Pantry

Utility 6'6" x 6'9" (1.99 x 2.06)

W.C.

Lounge  $14'3" \times 13'3" (4.36 \times 4.06)$ 





# Landing

Bedroom one 14'2" x 13'8" (4.34 x 4.17)







## Bedroom two $10'11" \times 12'1" (3.35 \times 3.70)$





# Bedroom three $10'9" \times 8'9" (3.30 \times 2.67)$



#### Bathroom



### Outside











# **Ground Floor**



Total area: approx. 126.0 sq. metres (1356.3 sq. feet)





These particulars, whilst believed to be accurate are set out as a general outline only for guidance and do not constitute any part of an offer or contract. Intending purchasers should not rely on them as statements of representation of fact, but must satisfy themselves by inspection or otherwise as to their accuracy. No person in this firms employment has the authority to make or give any representation or warranty in respect of the property.