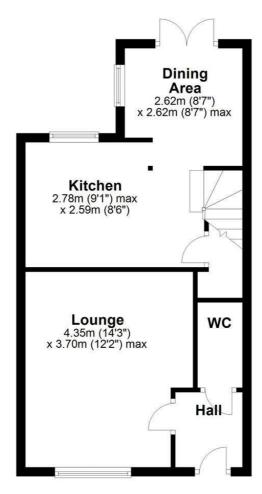

Hall

Lounge  $14'3" \times 12'1" \max (4.35 \times 3.70 \max)$ 

Kitchen  $9'1" \max \times 8'5" (2.78 \max \times 2.59)$ 

Dining area  $8'7'' \times 8'7'' \max (2.62 \times 2.62 \max)$ 

WC

Landing

Bedroom one  $10'4" \times 12'7" (3.15 \times 3.85)$ 

#### **Ground Floor**

Total area: approx. 80.7 sq. metres (868.4 sq. feet)