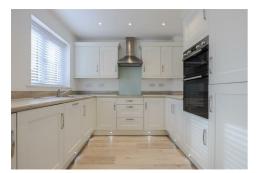

Hall

Lounge  $14'3" \times 12'1" \max (4.35 \times 3.70 \max)$ 

Kitchen  $9'1" \max \times 8'5" (2.78 \max \times 2.59)$ 

Dining area  $8'7'' \times 8'7'' \max (2.62 \times 2.62 \max)$ 

WC

Landing

Bedroom one  $10'4" \times 12'7" (3.15 \times 3.85)$ 