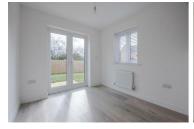

Hall

Lounge  $14'3" \times 12'1" \max (4.35 \times 3.70 \max)$ 

Kitchen  $9'1" \max \times 8'5" (2.78 \max \times 2.59)$ 

Dining area  $8'7'' \times 8'7'' \max (2.62 \times 2.62 \max)$ 

WC

Landing

Bedroom one  $10'4" \times 12'7" (3.15 \times 3.85)$ 