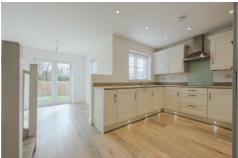

Hall

Lounge  $14'3" \times 12'1" \max (4.35 \times 3.70 \max)$ 

Kitchen  $9'1" \max \times 8'5" (2.78 \max \times 2.59)$ 

Dining area  $8'7'' \times 8'7'' \max (2.62 \times 2.62 \max)$ 

WC

Landing

Bedroom one  $10'4" \times 12'7" (3.15 \times 3.85)$ 