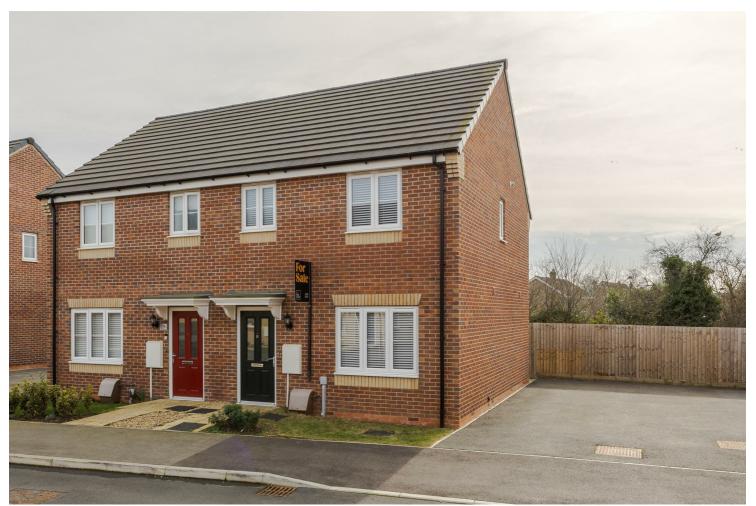

31 The Maltings, Gainsborough, DN21 4AZ

Offers Over £200,000

In the popular Kirton Lindsey is this three bedroom semi detached home ready to move straight into and built in 2022 and also offered with no onward chain. Downstairs has a great open plan living space, with an entrance hall, lounge, W.C. and kitchen which leads onto a separate dining room with doors onto the rear garden. Upstairs the property has two double bedrooms, one with an en suite, a good size single bedroom and a family bathroom. Outside to the front of the property there is off road parking for a couple of cars and a secure rear garden. Viewings are available by appointments, please get in touch to book yours.