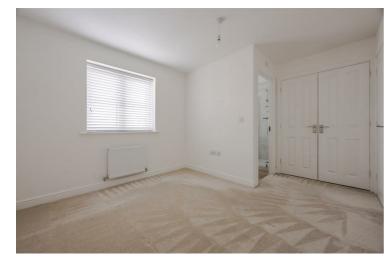

Hall

Lounge  $14'3" \times 12'1" \max (4.35 \times 3.70 \max)$ 

Kitchen  $9'1" \max \times 8'5" (2.78 \max \times 2.59)$ 

Dining area  $8'7'' \times 8'7'' \max (2.62 \times 2.62 \max)$ 

WC

Landing

Bedroom one  $10'4" \times 12'7" (3.15 \times 3.85)$ 

En suite  $5'5" \times 6'6" (1.67 \times 2.00)$ 

Bedroom two  $8'7" \times 8'7" \max (2.62 \times 2.62 \max)$ 

Bedroom three  $6'10" \times 8'11" (2.10 \times 2.73)$ 