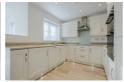

Hall

Lounge  $14'3" \times 12'1" \max (4.35 \times 3.70 \max)$ 

Kitchen  $9'1" \max \times 8'5" (2.78 \max \times 2.59)$ 

Dining area  $8'7'' \times 8'7'' \max (2.62 \times 2.62 \max)$ 

WC

Landing

Bedroom one  $10'4" \times 12'7" (3.15 \times 3.85)$ 