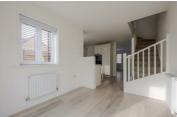

Hall

Lounge  $14'3" \times 12'1" \max (4.35 \times 3.70 \max)$ 

Kitchen  $9'1" \max \times 8'5" (2.78 \max \times 2.59)$ 

Dining area  $8'7'' \times 8'7'' \max (2.62 \times 2.62 \max)$ 

WC

Landing

Bedroom one  $10'4" \times 12'7" (3.15 \times 3.85)$ 