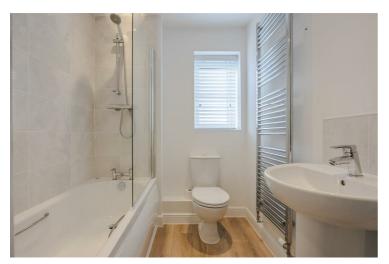

## WC

Landing

Bedroom one 10'4" x 12'7" (3.15 x 3.85)

# Bedroom three 6'10" x 8'11" (2.10 x 2.73)

Bathroom 5'10" x 6'0" (1.78 x 1.83)