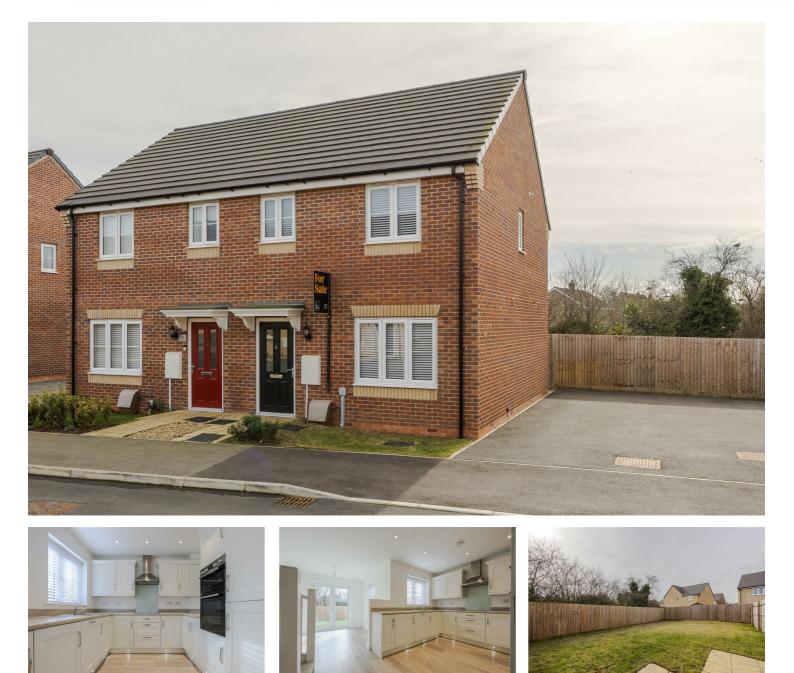

# 31 The Maltings, Gainsborough, DN21 4AZ £210,000

In the popular Kirton Lindsey is this three bedroom semi detached home ready to move straight into and built in 2022 and also offered with no onward chain. Downstairs has a great open plan living space, with an entrance hall, lounge, W.C. and kitchen which leads onto a separate dining room with doors onto the rear garden. Upstairs the property has two double bedrooms, one with an en suite, a good size single bedroom and a family bathroom. Outside to the front of the property there is off road parking for a couple of cars and a secure rear garden. Viewings are available by appointments, please get in touch to book yours.

#### Hall

Lounge 14'3" x 12'1" max (4.35 x 3.70 max)

Kitchen 9'1" max x 8'5" (2.78 max x 2.59)

Dining area  $8'7" \times 8'7" \max (2.62 \times 2.62 \max)$ 

## WC

Landing

Bedroom one 10'4" x 12'7" (3.15 x 3.85)

## En suite $5'5" \times 6'6" (1.67 \times 2.00)$

Bedroom two 8'7" x 8'7" max (2.62 x 2.62 max)

# Bedroom three 6'10" x 8'11" (2.10 x 2.73)

Bathroom 5'10" x 6'0" (1.78 x 1.83)

#### Outside