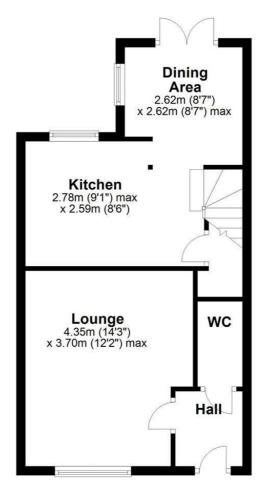

#### Hall

Lounge 14'3" x 12'1" max (4.35 x 3.70 max)

Kitchen 9'1" max x 8'5" (2.78 max x 2.59)

Dining area  $8'7" \times 8'7" \max (2.62 \times 2.62 \max)$ 

## WC

Landing

Bedroom one 10'4" x 12'7" (3.15 x 3.85)

#### **Ground Floor**

Total area: approx. 80.7 sq. metres (868.4 sq. feet)