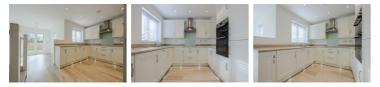

#### Hall

Lounge 14'3" x 12'1" max (4.35 x 3.70 max)

Kitchen 9'1" max x 8'5" (2.78 max x 2.59)

Dining area  $8'7" \times 8'7" \max (2.62 \times 2.62 \max)$ 