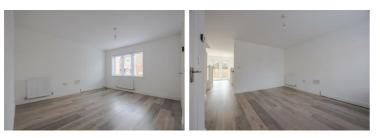

#### Hall

Lounge 14'3" x 12'1" max (4.35 x 3.70 max)

Kitchen 9'1" max x 8'5" (2.78 max x 2.59)

Dining area  $8'7" \times 8'7" \max (2.62 \times 2.62 \max)$ 

## WC

Landing

Bedroom one 10'4" x 12'7" (3.15 x 3.85)