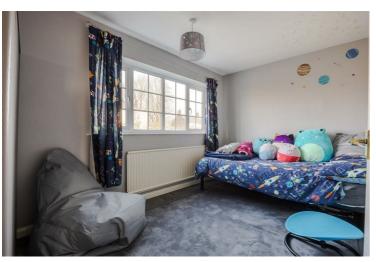

Lounge diner 23'3" x 9'10" (7.09 x 3.01)

Kitchen 10'7" x 8'5" (3.25 x 2.58)

Utility 6'4" x 5'2" (1.95 x 1.59) W.C. 5'1" x 5'2" (1.57 x 1.59) Landing Bedroom one 15'0" x 10'0" (4.59 x 3.05)

Bedroom two 7'8" x 13'0" (2.36 x 3.98)

Bedroom three 7'8" x 8'1" (2.36 x 2.48)

Bedroom four 7'7" x 8'2" (2.32 x 2.49)

Bathroom 7'0" x 5'4" (2.15 x 1.65)