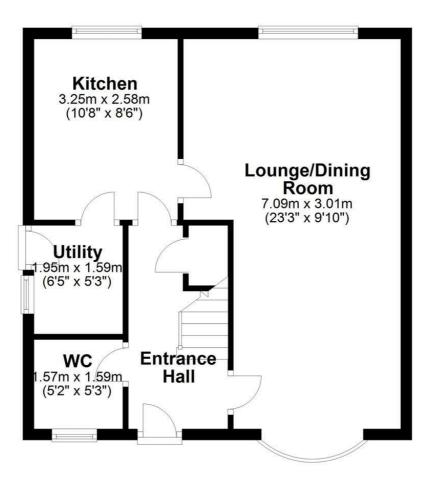

Lounge diner 23'3" x 9'10" (7.09 x 3.01)

Kitchen 10'7" x 8'5" (3.25 x 2.58)

Utility 6'4" x 5'2" (1.95 x 1.59) W.C. 5'1" x 5'2" (1.57 x 1.59) Landing Bedroom one 15'0" x 10'0" (4.59 x 3.05)

Bedroom two 7'8" x 13'0" (2.36 x 3.98)

## **Ground Floor**

Total area: approx. 92.9 sq. metres (999.9 sq. feet)

These particulars, whilst believed to be accurate are set out as a general outline only for guidance and do not constitute any part of an offer or contract. Intending purchasers should not rely on them as statements of representation of fact, but must satisfy themselves by inspection or otherwise as to their accuracy. No person in this firms employment has the authority to make or give any representation or warranty in respect of the property.