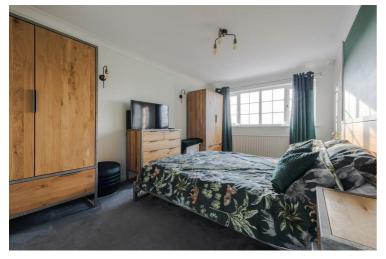

Lounge diner 23'3" x 9'10" (7.09 x 3.01)

Kitchen 10'7" x 8'5" (3.25 x 2.58)

Utility 6'4" x 5'2" (1.95 x 1.59) W.C. 5'1" x 5'2" (1.57 x 1.59) Landing Bedroom one 15'0" x 10'0" (4.59 x 3.05)

Bedroom two 7'8" x 13'0" (2.36 x 3.98)

Bedroom three 7'8" x 8'1" (2.36 x 2.48)

Bedroom four 7'7" x 8'2" (2.32 x 2.49)

Bathroom 7'0" x 5'4" (2.15 x 1.65)