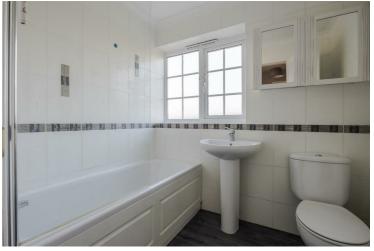

Bedroom three 7'8" x 8'1" (2.36 x 2.48)

Bedroom four 7'7" x 8'2" (2.32 x 2.49)

Bathroom 7'0" x 5'4" (2.15 x 1.65)