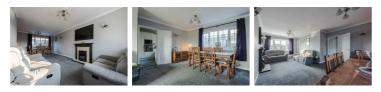

Lounge diner 23'3" x 9'10" (7.09 x 3.01)

Kitchen 10'7" x 8'5" (3.25 x 2.58)

Utility 6'4" x 5'2" (1.95 x 1.59) W.C. 5'1" x 5'2" (1.57 x 1.59) Landing Bedroom one 15'0" x 10'0" (4.59 x 3.05)

Bedroom two 7'8" x 13'0" (2.36 x 3.98)