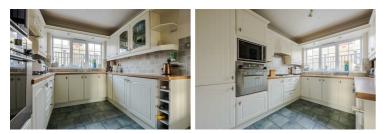

Lounge diner 23'3" x 9'10" (7.09 x 3.01)

Kitchen 10'7" x 8'5" (3.25 x 2.58)

Utility 6'4" x 5'2" (1.95 x 1.59) W.C. 5'1" x 5'2" (1.57 x 1.59) Landing Bedroom one 15'0" x 10'0" (4.59 x 3.05)

Bedroom two 7'8" x 13'0" (2.36 x 3.98)