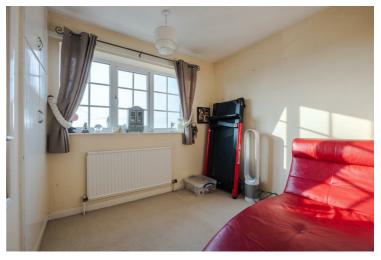

Bedroom three 7'8" x 8'1" (2.36 x 2.48)

Bedroom four 7'7" x 8'2" (2.32 x 2.49)

Bathroom 7'0" x 5'4" (2.15 x 1.65)