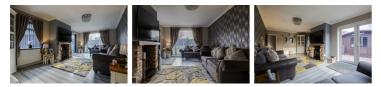

## Lounge $23'0" \times 11'11" (7.02 \times 3.64)$

Bedroom one 11'5" x 15'8" (3.49 x 4.78)