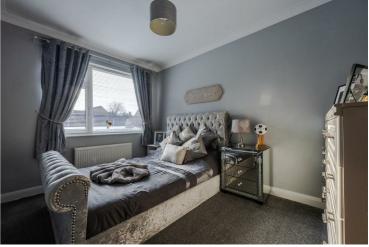

## Lounge $23'0" \times 11'11" (7.02 \times 3.64)$

Bedroom one 11'5" x 15'8" (3.49 x 4.78)

## Bedroom four 12'2" x 8'6" (3.73 x 2.61)