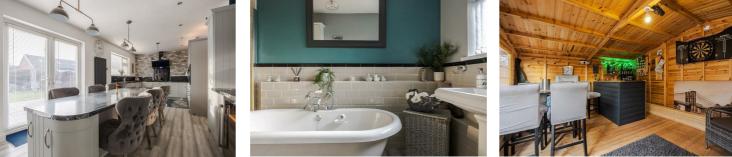

#### Entrance hall

Kitchen diner 12'2" x 27'4" (3.73 x 8.34)

Utility 5'5" x 7'7" max (1.66 x 2.33 max) W.C.

### Bathroom 12'2" x 6'9" (3.73 x 2.06)

Garage 16'8" x 9'0" (5.10 x 2.75)

Outside bar