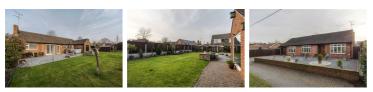

## Outside

**Ground Floor** 

Total area: approx. 161.2 sq. metres (1734.6 sq. feet)