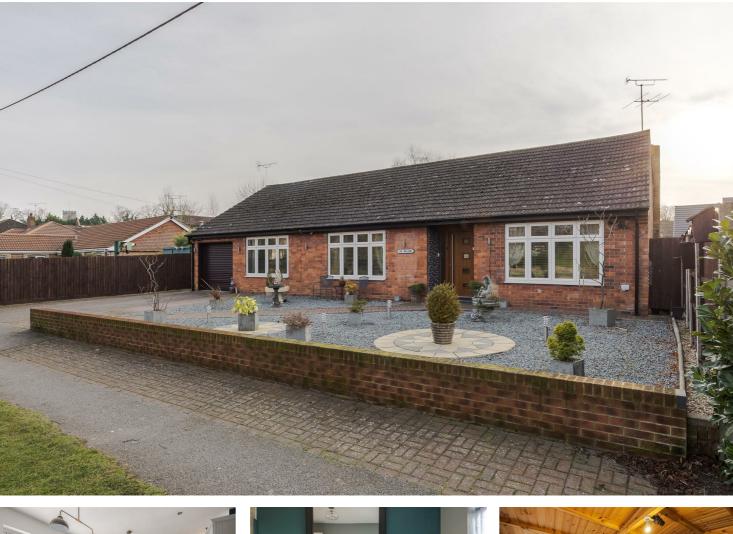

## The Willows Riverside, Gainsborough, DN21 3UG £400,000

Sat on the Riverside in the lovely village of Scotter on a private plot we have this four bed detached bungalow that has been immaculately presented by the current owners. Inside it has an amazing open plan kitchen dining room with a large dining island and patio doors leading out on to the rear garden. We also have a great size line with doors to the garden and a wood burner. The rest of the house is made up of a separate utility and W.C., four bedrooms, one which has an en suite shower room and there is a further family bathroom with a four piece suite including a free standing bath. Outside the rear garden is secure with a seating area and an outside summer house making a great entertaining area! To the front there is off road parking with access to the garage. Available for viewings now please call the office to book your appointment.