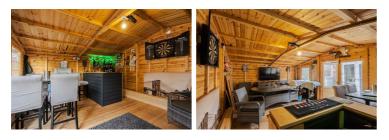

### Bathroom 12'2" x 6'9" (3.73 x 2.06)

Garage 16'8" x 9'0" (5.10 x 2.75)

Outside bar