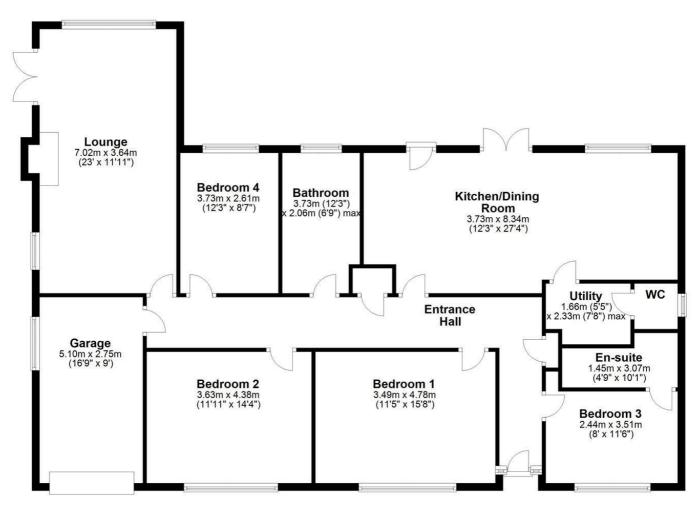

#### Entrance hall

Kitchen diner 12'2" x 27'4" (3.73 x 8.34)

Utility 5'5" x 7'7" max (1.66 x 2.33 max) W.C.

## Lounge $23'0" \times 11'11" (7.02 \times 3.64)$

Bedroom one 11'5" x 15'8" (3.49 x 4.78)

### Bedroom two 11'10" x 14'4" (3.63 x 4.38)

#### Bedroom three

## En-suite 4'9" x 10'0" (1.45 x 3.07)

## Bedroom four 12'2" x 8'6" (3.73 x 2.61)

### Bathroom 12'2" x 6'9" (3.73 x 2.06)

Garage 16'8" x 9'0" (5.10 x 2.75)

Outside bar

## Outside

**Ground Floor** 

Total area: approx. 161.2 sq. metres (1734.6 sq. feet)