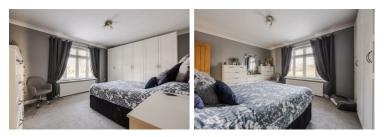

## Lounge $23'0" \times 11'11" (7.02 \times 3.64)$

Bedroom one 11'5" x 15'8" (3.49 x 4.78)