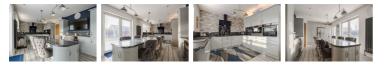

#### Entrance hall

Kitchen diner 12'2" x 27'4" (3.73 x 8.34)

Utility 5'5" x 7'7" max (1.66 x 2.33 max) W.C.