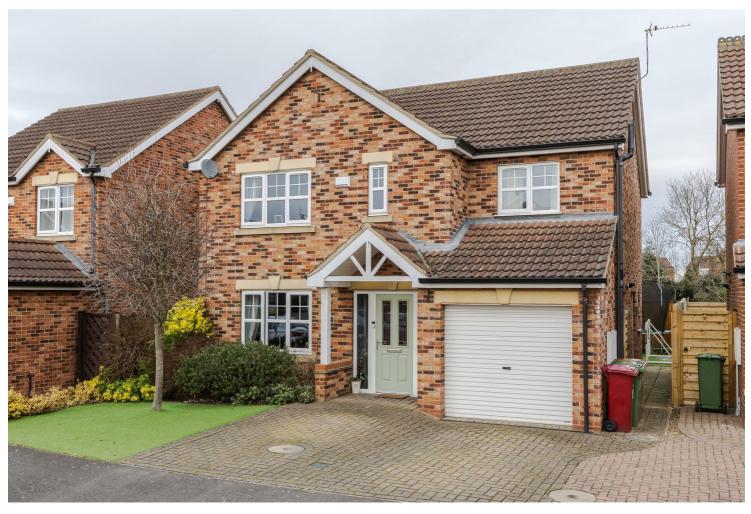

# 10 Old School Close, Brigg, DN20 8QN £289,995

Ideal family home in a central but quiet Brigg location. This Keigar built four double bed family home is incredibly well presented with great decor throughout, the open plan kitchen is an excellent space that opens up to the added conservatory. There's also a generous lounge with inglenook fireplace, proper hallway, a utility and downstairs w.c. on the ground floor. Upstairs there are four beds, a family bathroom and an en suite on the main bedroom. Outside, there's parking on the block paved driveway for two cars, an integral garage and then a private, secure low maintenance rear garden.