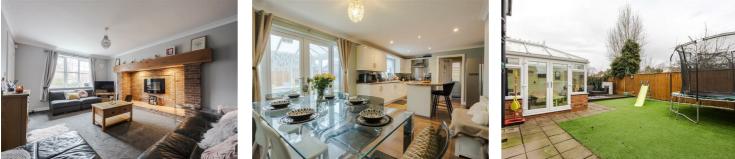

# 10 Old School Close, Brigg, DN20 8QN £289,995

Ideal family home in a central but quiet Brigg location. This Keigar built four double bed family home is incredibly well presented with great decor throughout, the open plan kitchen is an excellent space that opens up to the added conservatory. There's also a generous lounge with inglenook fireplace, proper hallway, a utility and downstairs w.c. on the ground floor. Upstairs there are four beds, a family bathroom and an en suite on the main bedroom. Outside, there's parking on the block paved driveway for two cars, an integral garage and then a private, secure low maintenance rear garden.

## Bedroom One 13'8" x 11'1" (4.17 x 3.39)

Lounge 15'5" x 11'1" (4.72 x 3.39)

Kitchen Diner 10'2" x 23'0" (3.12 x 7.02)

Conservatory 9'3" x 8'11" (2.82 x 2.74)

Utility 6'8" x 5'10" (2.05 x 1.79)

En suite

## Outside

**Ground Floor** 

Total area: approx. 136.0 sq. metres (1464.1 sq. feet)

Energy Efficiency Graph

Area Map

These particulars, whilst believed to be accurate are set out as a general outline only for guidance and do not constitute any part of an offer or contract. Intending purchasers should not rely on them as statements of representation of fact, but must satisfy themselves by inspection or otherwise as to their accuracy. No person in this firms employment has the authority to make or give any representation or warranty in respect of the property.