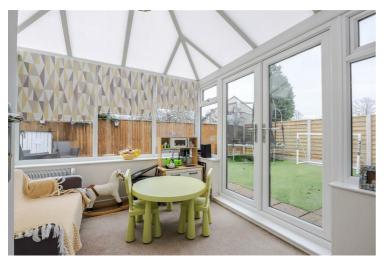

# 10 Old School Close, Brigg, DN20 8QN £289,995

Ideal family home in a central but quiet Brigg location. This Keigar built four double bed family home is incredibly well presented with great decor throughout, the open plan kitchen is an excellent space that opens up to the added conservatory. There's also a generous lounge with inglenook fireplace, proper hallway, a utility and downstairs w.c. on the ground floor. Upstairs there are four beds, a family bathroom and an en suite on the main bedroom. Outside, there's parking on the block paved driveway for two cars, an integral garage and then a private, secure low maintenance rear garden.

## Bedroom One 13'8" x 11'1" (4.17 x 3.39)

Lounge 15'5" x 11'1" (4.72 x 3.39)

Kitchen Diner 10'2" x 23'0" (3.12 x 7.02)

Conservatory 9'3" x 8'11" (2.82 x 2.74)

Utility 6'8" x 5'10" (2.05 x 1.79)

En suite