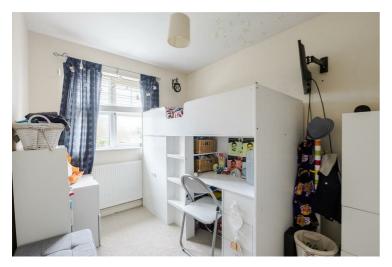

## Bedroom Three 12'0" x 10'5" (3.67 x 3.18)

Bedroom Four 9'11" x 7'5" (3.03 x 2.27)