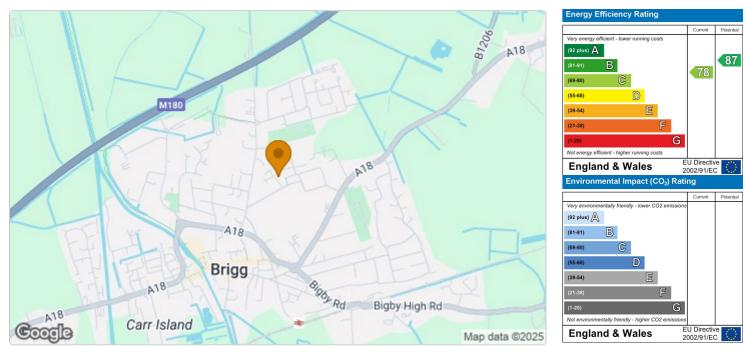

## Outside

**Ground Floor** 

Total area: approx. 136.0 sq. metres (1464.1 sq. feet)

Energy Efficiency Graph

Area Map

These particulars, whilst believed to be accurate are set out as a general outline only for guidance and do not constitute any part of an offer or contract. Intending purchasers should not rely on them as statements of representation of fact, but must satisfy themselves by inspection or otherwise as to their accuracy. No person in this firms employment has the authority to make or give any representation or warranty in respect of the property.