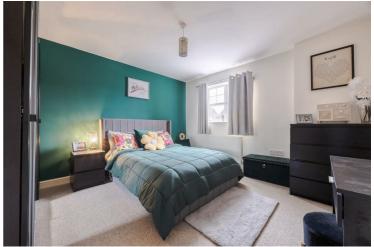

## Bedroom One 13'8" x 11'1" (4.17 x 3.39)

Lounge 15'5" x 11'1" (4.72 x 3.39)

Kitchen Diner 10'2" x 23'0" (3.12 x 7.02)

Conservatory 9'3" x 8'11" (2.82 x 2.74)

Utility 6'8" x 5'10" (2.05 x 1.79)

En suite