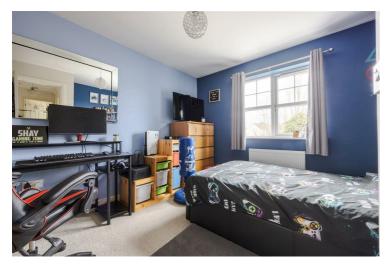

## Bedroom Three 12'0" x 10'5" (3.67 x 3.18)

Bedroom Four 9'11" x 7'5" (3.03 x 2.27)