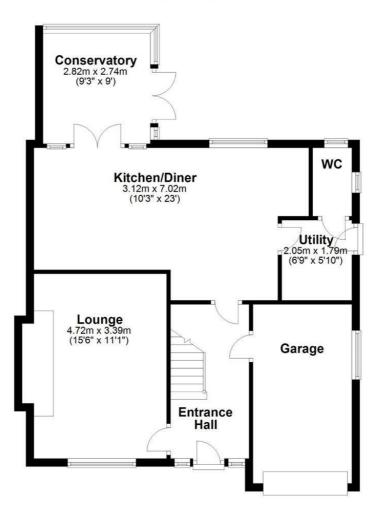

### Entrance Hall

## Bedroom One 13'8" x 11'1" (4.17 x 3.39)

Lounge 15'5" x 11'1" (4.72 x 3.39)

Kitchen Diner 10'2" x 23'0" (3.12 x 7.02)

Conservatory 9'3" x 8'11" (2.82 x 2.74)

Utility 6'8" x 5'10" (2.05 x 1.79)

En suite

## Bedroom Three 12'0" x 10'5" (3.67 x 3.18)

Bedroom Four 9'11" x 7'5" (3.03 x 2.27)

#### Bathroom 6'5" x 8'3" (1.97 x 2.52)

### Garage

## Outside

**Ground Floor** 

Total area: approx. 136.0 sq. metres (1464.1 sq. feet)

Energy Efficiency Graph

Area Map

These particulars, whilst believed to be accurate are set out as a general outline only for guidance and do not constitute any part of an offer or contract. Intending purchasers should not rely on them as statements of representation of fact, but must satisfy themselves by inspection or otherwise as to their accuracy. No person in this firms employment has the authority to make or give any representation or warranty in respect of the property.