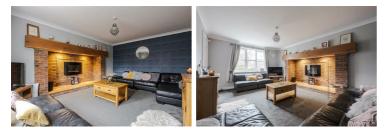

## Bedroom One 13'8" x 11'1" (4.17 x 3.39)

Lounge 15'5" x 11'1" (4.72 x 3.39)

Kitchen Diner 10'2" x 23'0" (3.12 x 7.02)

Conservatory 9'3" x 8'11" (2.82 x 2.74)

Utility 6'8" x 5'10" (2.05 x 1.79)

En suite