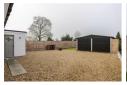

the property comprises of an entrance hall, separate lounge, living/dining area leading in to the stylish contemporary kitchen, three double bedrooms and a modern bathroom. Outside there is a front and rear lawned garden, a double garage, a driveway and a gravel area, ideal for parking multiple cars. Viewings are available now, so give us a call to book one in!

Entrance

# Lounge $10'11" \times 11'10" (3.34 \times 3.61)$





Living area / Diner  $12'6" \times 15'7" (3.82 \times 4.75)$ 





Kitchen 12'11" x 8'3" (3.94 x 2.54)







Bedroom one 10'5" x 11'8" (3.18 x 3.58)



Bedroom two  $10'11" \times 11'8" (3.34 \times 3.58)$ 



Bedroom three  $8'5" \times 8'9"$  (2.59 x 2.68)



Shower room  $5'4" \times 9'0" (1.63 \times 2.75)$ 



# Garage 16'1" x 15'8" (4.92 x 4.80)



# Outside







### **Ground Floor**



## Area Map

# Hibaldstow Map data ©2025

# Energy Efficiency Graph



These particulars, whilst believed to be accurate are set out as a general outline only for guidance and do not constitute any part of an affer or contract. Intending purchasers should not rely on them as statements of representation of fact, but must satisfy themselves by inspection or otherwise as to their accuracy. No person in this firms employment has the authority to make or give any representation or warranty in respect of the property.