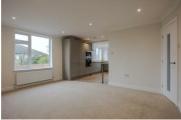

# Lounge $10'11" \times 11'10" (3.34 \times 3.61)$

Living area / Diner  $12'6" \times 15'7" (3.82 \times 4.75)$ 

Kitchen 12'11" x 8'3" (3.94 x 2.54)

Bedroom one 10'5" x 11'8" (3.18 x 3.58)

Bedroom two  $10'11" \times 11'8" (3.34 \times 3.58)$ 