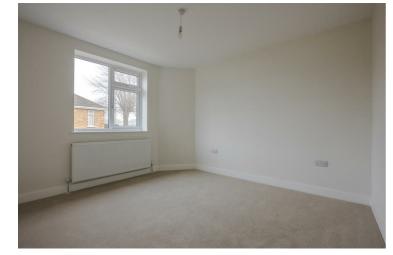

# Lounge $10'11" \times 11'10" (3.34 \times 3.61)$

Living area / Diner  $12'6" \times 15'7" (3.82 \times 4.75)$ 

Kitchen 12'11" x 8'3" (3.94 x 2.54)

Bedroom one 10'5" x 11'8" (3.18 x 3.58)

Bedroom two  $10'11" \times 11'8" (3.34 \times 3.58)$ 

Bedroom three  $8'5" \times 8'9"$  (2.59 x 2.68)

Shower room  $5'4" \times 9'0" (1.63 \times 2.75)$ 