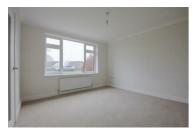

# Lounge $10'11" \times 11'10" (3.34 \times 3.61)$

Living area / Diner  $12'6" \times 15'7" (3.82 \times 4.75)$ 

Kitchen 12'11" x 8'3" (3.94 x 2.54)

Bedroom one 10'5" x 11'8" (3.18 x 3.58)

Bedroom two  $10'11" \times 11'8" (3.34 \times 3.58)$ 