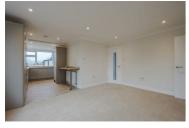

# Lounge $10'11" \times 11'10" (3.34 \times 3.61)$

Living area / Diner  $12'6" \times 15'7" (3.82 \times 4.75)$ 

Kitchen 12'11" x 8'3" (3.94 x 2.54)

Bedroom one 10'5" x 11'8" (3.18 x 3.58)

Bedroom two  $10'11" \times 11'8" (3.34 \times 3.58)$ 