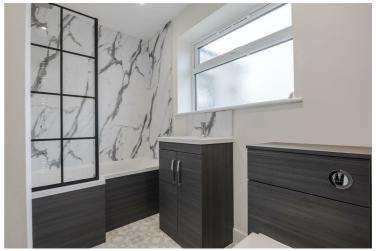

Bedroom three  $8'5" \times 8'9"$  (2.59 x 2.68)

Shower room  $5'4" \times 9'0" (1.63 \times 2.75)$ 