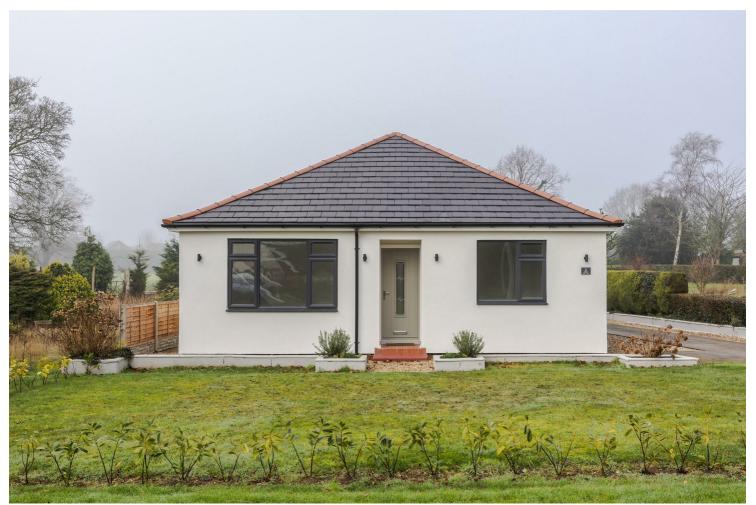

5 Brigg Road, Brigg, DN20 9PB £279,950

Newly refurbished and updated throughout and sat on a fantastic plot, this three bed detached bungalow is turn key ready, perfect for someone looking to move straight in! Vacant and offered with no onward chain the property comprises of an entrance hall, separate lounge, living/dining area leading in to the stylish contemporary kitchen, three double bedrooms and a modern bathroom. Outside there is a front and rear lawned garden, a double garage, a driveway and a gravel area, ideal for parking multiple cars. Viewings are available now, so give us a call to book one in!