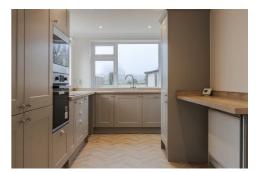

# Lounge $10'11" \times 11'10" (3.34 \times 3.61)$

Living area / Diner  $12'6" \times 15'7" (3.82 \times 4.75)$ 

Kitchen 12'11" x 8'3" (3.94 x 2.54)

Bedroom one 10'5" x 11'8" (3.18 x 3.58)

Bedroom two  $10'11" \times 11'8" (3.34 \times 3.58)$ 