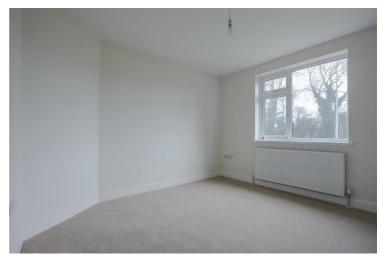

# Lounge $10'11" \times 11'10" (3.34 \times 3.61)$

Living area / Diner  $12'6" \times 15'7" (3.82 \times 4.75)$ 

Kitchen 12'11" x 8'3" (3.94 x 2.54)

Bedroom one 10'5" x 11'8" (3.18 x 3.58)

Bedroom two  $10'11" \times 11'8" (3.34 \times 3.58)$ 

Bedroom three  $8'5" \times 8'9"$  (2.59 x 2.68)

Shower room  $5'4" \times 9'0" (1.63 \times 2.75)$ 