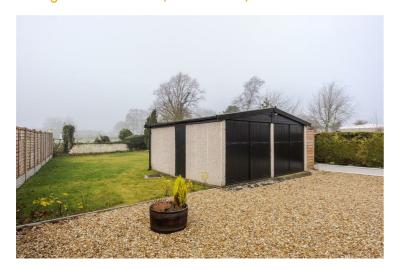

onward chain the property comprises of an entrance hall, separate lounge, living/dining area leading in to the stylish contemporary kitchen, three double bedrooms and a modern bathroom. Outside there is a front and rear lawned garden, a double garage, a driveway and a gravel area, ideal for parking multiple cars. Viewings are available now, so give us a call to book one in!

Entrance

# Lounge $10'11" \times 11'10" (3.34 \times 3.61)$





Living area / Diner  $12'6" \times 15'7" (3.82 \times 4.75)$ 





Kitchen 12'11" x 8'3" (3.94 x 2.54)







Bedroom one 10'5" x 11'8" (3.18 x 3.58)



Bedroom two  $10'11" \times 11'8" (3.34 \times 3.58)$ 



Bedroom three  $8'5" \times 8'9"$  (2.59 x 2.68)



Shower room  $5'4" \times 9'0" (1.63 \times 2.75)$ 



# Garage 16'1" x 15'8" (4.92 x 4.80)



# Outside







### **Ground Floor**



## Area Map

# Hibaldstow Map data ©2025

# Energy Efficiency Graph



These particulars, whilst believed to be accurate are set out as a general outline only for guidance and do not constitute any part of an affer or contract. Intending purchasers should not rely on them as statements of representation of fact, but must satisfy themselves by inspection or otherwise as to their accuracy. No person in this firms employment has the authority to make or give any representation or warranty in respect of the property.