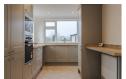

# Lounge $10'11" \times 11'10" (3.34 \times 3.61)$

Living area / Diner  $12'6" \times 15'7" (3.82 \times 4.75)$ 

Kitchen 12'11" x 8'3" (3.94 x 2.54)

Bedroom one 10'5" x 11'8" (3.18 x 3.58)

Bedroom two  $10'11" \times 11'8" (3.34 \times 3.58)$ 