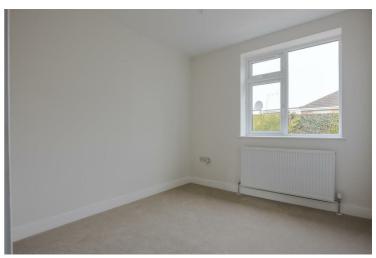

# Lounge $10'11" \times 11'10" (3.34 \times 3.61)$

Living area / Diner  $12'6" \times 15'7" (3.82 \times 4.75)$ 

Kitchen 12'11" x 8'3" (3.94 x 2.54)

Bedroom one 10'5" x 11'8" (3.18 x 3.58)

Bedroom two  $10'11" \times 11'8" (3.34 \times 3.58)$ 

Bedroom three  $8'5" \times 8'9"$  (2.59 x 2.68)

Shower room  $5'4" \times 9'0" (1.63 \times 2.75)$ 