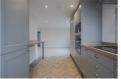

# Lounge $10'11" \times 11'10" (3.34 \times 3.61)$

Living area / Diner  $12'6" \times 15'7" (3.82 \times 4.75)$ 

Kitchen 12'11" x 8'3" (3.94 x 2.54)

Bedroom one 10'5" x 11'8" (3.18 x 3.58)

Bedroom two  $10'11" \times 11'8" (3.34 \times 3.58)$ 