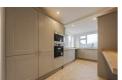

# Lounge $10'11" \times 11'10" (3.34 \times 3.61)$

Living area / Diner  $12'6" \times 15'7" (3.82 \times 4.75)$ 

Kitchen 12'11" x 8'3" (3.94 x 2.54)

Bedroom one 10'5" x 11'8" (3.18 x 3.58)

Bedroom two  $10'11" \times 11'8" (3.34 \times 3.58)$ 