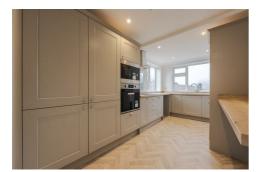

# Lounge $10'11" \times 11'10" (3.34 \times 3.61)$

Living area / Diner  $12'6" \times 15'7" (3.82 \times 4.75)$ 

Kitchen 12'11" x 8'3" (3.94 x 2.54)

Bedroom one 10'5" x 11'8" (3.18 x 3.58)

Bedroom two  $10'11" \times 11'8" (3.34 \times 3.58)$ 