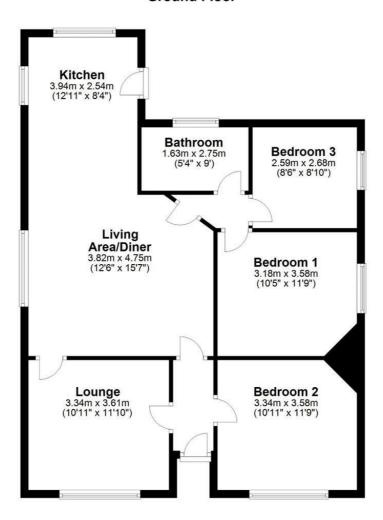

### **Ground Floor**

# Lounge $10'11" \times 11'10" (3.34 \times 3.61)$

Living area / Diner  $12'6" \times 15'7" (3.82 \times 4.75)$ 

Kitchen 12'11" x 8'3" (3.94 x 2.54)

Bedroom one 10'5" x 11'8" (3.18 x 3.58)

Bedroom two  $10'11" \times 11'8" (3.34 \times 3.58)$ 

Bedroom three  $8'5" \times 8'9"$  (2.59 x 2.68)

Shower room  $5'4" \times 9'0" (1.63 \times 2.75)$ 