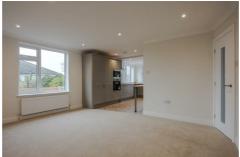

# Lounge $10'11" \times 11'10" (3.34 \times 3.61)$

Living area / Diner  $12'6" \times 15'7" (3.82 \times 4.75)$ 

Kitchen 12'11" x 8'3" (3.94 x 2.54)

Bedroom one 10'5" x 11'8" (3.18 x 3.58)

Bedroom two  $10'11" \times 11'8" (3.34 \times 3.58)$ 