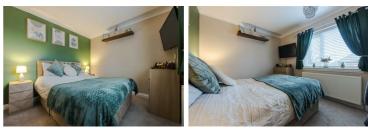

#### Walk in Wardrobe

Bedroom One 9'2" x 10'3" (2.80 x 3.14)

Bedroom Two 9'5" x 11'10" (2.89 x 3.63)

Bedroom Three 9'2" x 10'5" (2.80 x 3.18)

Family Bathroom 6'5" x 7'2" (1.96 x 2.19)