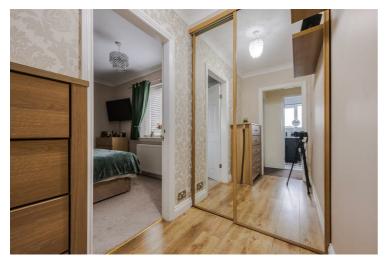

#### Walk in Wardrobe

Bedroom One 9'2" x 10'3" (2.80 x 3.14)

Bedroom Two 9'5" x 11'10" (2.89 x 3.63)

Bedroom Three 9'2" x 10'5" (2.80 x 3.18)

Family Bathroom 6'5" x 7'2" (1.96 x 2.19)