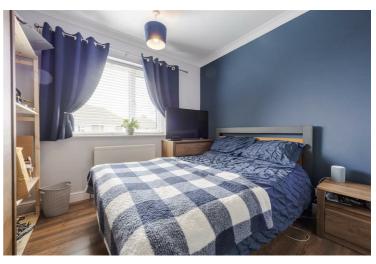

#### Walk in Wardrobe

Bedroom One 9'2" x 10'3" (2.80 x 3.14)

Bedroom Two 9'5" x 11'10" (2.89 x 3.63)

Bedroom Three 9'2" x 10'5" (2.80 x 3.18)

Family Bathroom 6'5" x 7'2" (1.96 x 2.19)