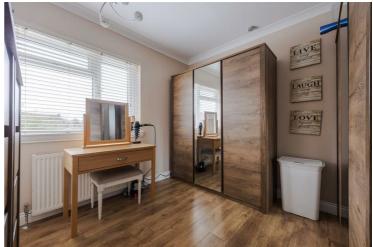

#### Walk in Wardrobe

Bedroom One 9'2" x 10'3" (2.80 x 3.14)

Bedroom Two 9'5" x 11'10" (2.89 x 3.63)

Bedroom Three 9'2" x 10'5" (2.80 x 3.18)

Family Bathroom 6'5" x 7'2" (1.96 x 2.19)