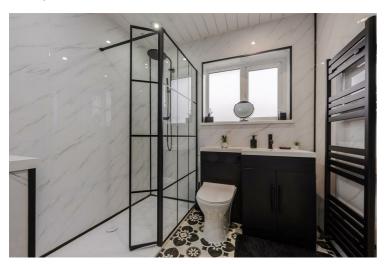

#### Walk in Wardrobe

Bedroom One 9'2" x 10'3" (2.80 x 3.14)

Bedroom Two 9'5" x 11'10" (2.89 x 3.63)

Bedroom Three 9'2" x 10'5" (2.80 x 3.18)

Family Bathroom 6'5" x 7'2" (1.96 x 2.19)