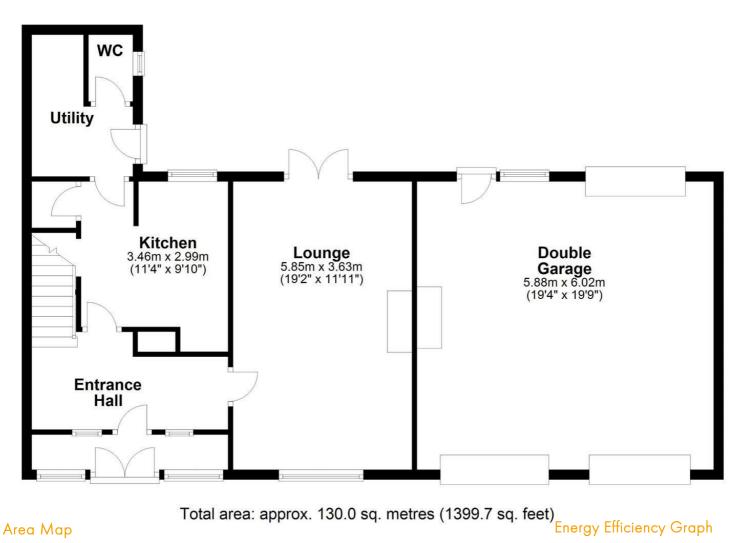

# 2 Lime Grove, Scunthorpe, DN16 2HL £200,000

Now this is a fantastic traditional three bed semi detached house, sat on a really great plot with a good size garden and is immaculately presented throughout! The ground floor comprises of an entrance hall, lovely lounge with inglenook fireplace and electric fire, modern kitchen, utility room and downstairs W.C.. Upstairs there are three double bedrooms and a modern bathroom. Outside, at the front of the property there is a block paved driveway with parking for multiple cars and a double garage. At the rear of the property there is a lawned garden with a patio area with a pergola. Viewings are available to book in now so give us a call! **Entrance Hall** 

Lounge 19'2" x 11'10" (5.85 x 3.63)

Kitchen 11'4" x 9'9" (3.46 x 2.99)

Integrated fridge/freezer and dishwasher. Induction hob.

Utility Room Downstairs W.C. First Floor Landing

#### Walk in Wardrobe

Bedroom One 9'2" x 10'3" (2.80 x 3.14)

Bedroom Two 9'5" x 11'10" (2.89 x 3.63)

Bedroom Three 9'2" x 10'5" (2.80 x 3.18)

Family Bathroom 6'5" x 7'2" (1.96 x 2.19)

## Double Garage 19'3" x 19'9" (5.88 x 6.02)