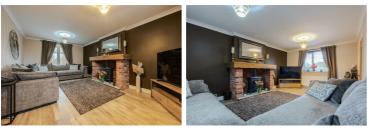

# 2 Lime Grove, Scunthorpe, DN16 2HL £200,000

Now this is a fantastic traditional three bed semi detached house, sat on a really great plot with a good size garden and is immaculately presented throughout! The ground floor comprises of an entrance hall, lovely lounge with inglenook fireplace and electric fire, modern kitchen, utility room and downstairs W.C.. Upstairs there are three double bedrooms and a modern bathroom. Outside, at the front of the property there is a block paved driveway with parking for multiple cars and a double garage. At the rear of the property there is a lawned garden with a patio area with a pergola. Viewings are available to book in now so give us a call! **Entrance Hall** 

Lounge 19'2" x 11'10" (5.85 x 3.63)

Kitchen 11'4" x 9'9" (3.46 x 2.99)

Integrated fridge/freezer and dishwasher. Induction hob.

Utility Room Downstairs W.C. First Floor Landing