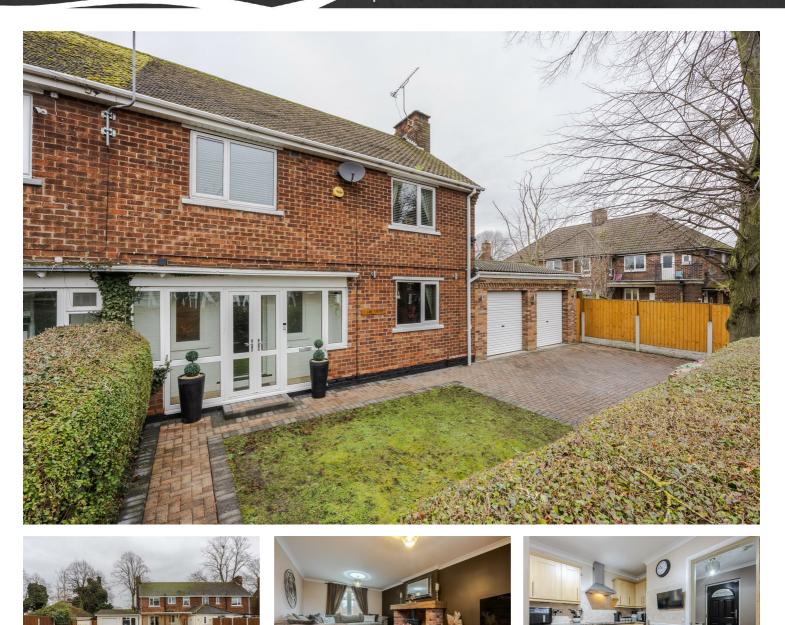

# 2 Lime Grove, Scunthorpe, DN16 2HL £200,000

Now this is a fantastic traditional three bed semi detached house, sat on a really great plot with a good size garden and is immaculately presented throughout! The ground floor comprises of an entrance hall, lovely lounge with inglenook fireplace and electric fire, modern kitchen, utility room and downstairs W.C.. Upstairs there are three double bedrooms and a modern bathroom. Outside, at the front of the property there is a block paved driveway with parking for multiple cars and a double garage. At the rear of the property there is a lawned garden with a patio area with a pergola. Viewings are available to book in now so give us a call! **Entrance Hall** 

### Outside

### Driveway

## Double Garage 19'3" x 19'9" (5.88 x 6.02)