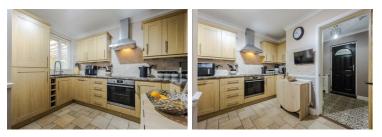

Lounge 19'2" x 11'10" (5.85 x 3.63)

Kitchen 11'4" x 9'9" (3.46 x 2.99)

Integrated fridge/freezer and dishwasher. Induction hob.

Utility Room Downstairs W.C. First Floor Landing