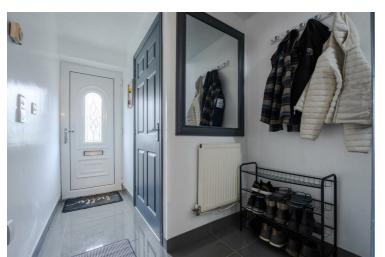

### Entrance Hall

Bedroom One 13'4" x 9'3" (4.07 x 2.83)

Lounge 13'7" x 12'1" (4.16 x 3.69)

Bedroom Two 10'0" x 9'3" (3.07 x 2.83 )

Downstairs W.C.

Dining Room 10'6" x 7'3" (3.21 x 2.22)

First Floor Landing