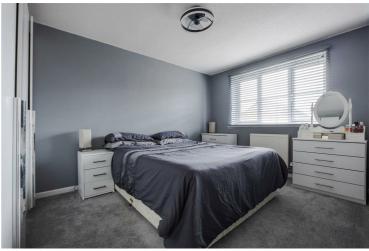

### Entrance Hall

Bedroom One 13'4" x 9'3" (4.07 x 2.83)

Lounge 13'7" x 12'1" (4.16 x 3.69)

Bedroom Two 10'0" x 9'3" (3.07 x 2.83 )

Downstairs W.C.

Dining Room 10'6" x 7'3" (3.21 x 2.22)

First Floor Landing