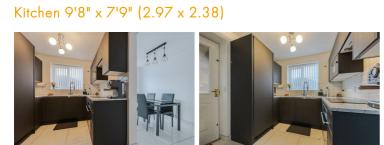

### Entrance Hall

Bedroom One 13'4" x 9'3" (4.07 x 2.83)

Lounge 13'7" x 12'1" (4.16 x 3.69)

Bedroom Two 10'0" x 9'3" (3.07 x 2.83 )

Downstairs W.C.

Dining Room 10'6" x 7'3" (3.21 x 2.22)

First Floor Landing