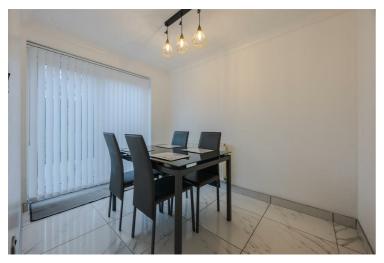

### Entrance Hall

Bedroom One 13'4" x 9'3" (4.07 x 2.83)

Lounge 13'7" x 12'1" (4.16 x 3.69)

Bedroom Two 10'0" x 9'3" (3.07 x 2.83 )

Downstairs W.C.

Dining Room 10'6" x 7'3" (3.21 x 2.22)

First Floor Landing