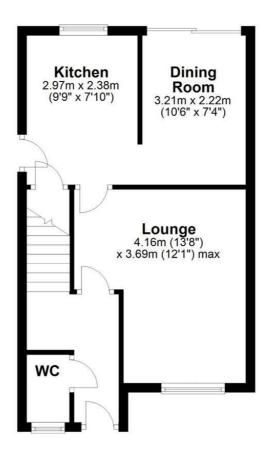

### Entrance Hall

Bedroom One 13'4" x 9'3" (4.07 x 2.83)

Lounge 13'7" x 12'1" (4.16 x 3.69)

Bedroom Two 10'0" x 9'3" (3.07 x 2.83 )

Downstairs W.C.

Dining Room 10'6" x 7'3" (3.21 x 2.22)

First Floor Landing

Bedroom Three  $8'11" \times 6'0" (2.72 \times 1.84)$ 

Bathroom 5'5" x 6'0" (1.67 x 1.83)