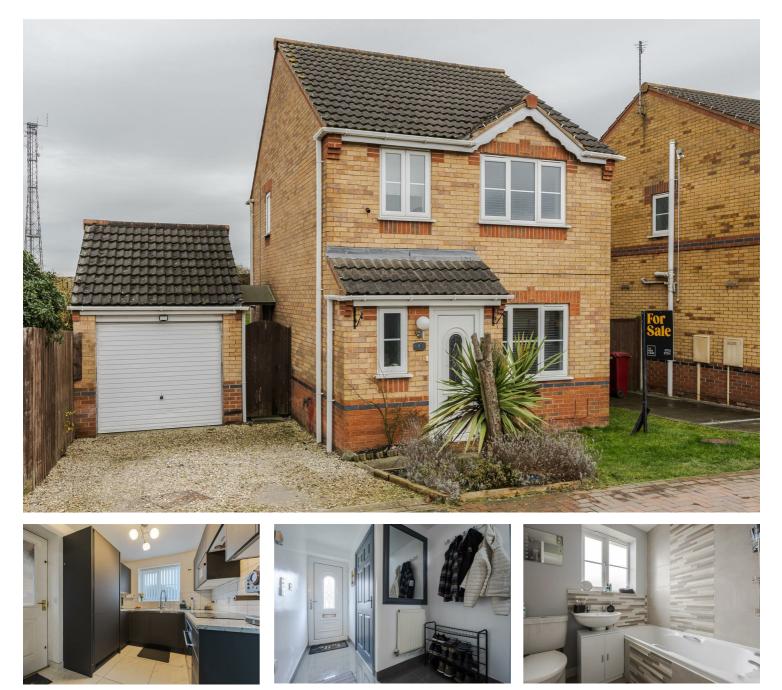

# 4 Mitre Gardens, Scunthorpe, DN15 8GN Offers Over £175,000

Three bed detached home that is neutrally decorated throughout and ready to move straight in to with the benefit of no onward chain. Conveniently located on Normanby Grange close to amenities this property consists of downstairs an entrance hall, W.C, lounge, recently updated kitchen and a separate dining room. Upstairs there are two double bedrooms, a well proportioned single bedroom and modern family bathroom. Outside there is a rear garden with turf and patio area and a outside entertaining area that has been used previously as a bar. The property also has a garage and off road parking. Available for viewings now please call the office to book your appointment.

### Entrance Hall

Bedroom One 13'4" x 9'3" (4.07 x 2.83)

Lounge 13'7" x 12'1" (4.16 x 3.69)

Bedroom Two 10'0" x 9'3" (3.07 x 2.83 )

Downstairs W.C.

Dining Room 10'6" x 7'3" (3.21 x 2.22)

First Floor Landing

Bedroom Three  $8'11" \times 6'0" (2.72 \times 1.84)$ 

Bathroom 5'5" x 6'0" (1.67 x 1.83)

# Outside

Garage 17'2" x 8'5" (5.25 x 2.59)