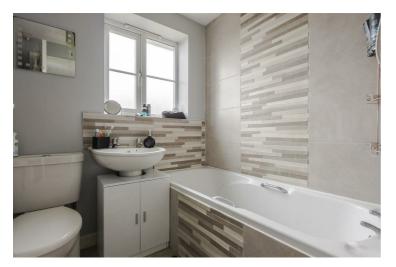

Bedroom Three  $8'11" \times 6'0" (2.72 \times 1.84)$ 

Bathroom 5'5" x 6'0" (1.67 x 1.83)