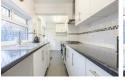

## Lounge diner $26'9" \times 12'2" (8.16 \times 3.71)$

Kitchen 23'2" x 5'10" ( $7.07 \times 1.79$ )

Bedroom One 15'2" x 12'2" (4.64 x 3.71)

Bedroom Two  $14'7" \times 12'2" (4.45 \times 3.71)$ 

Shower room