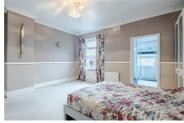

## Lounge diner $26'9" \times 12'2" (8.16 \times 3.71)$

Kitchen 23'2" x 5'10" ( $7.07 \times 1.79$ )

Bedroom One 15'2" x 12'2" (4.64 x 3.71)

Bedroom Two  $14'7" \times 12'2" (4.45 \times 3.71)$ 

Shower room