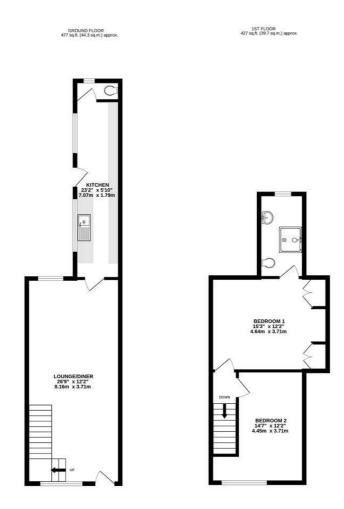

## Lounge diner $26'9" \times 12'2" (8.16 \times 3.71)$

Kitchen 23'2" x 5'10" ( $7.07 \times 1.79$ )

Bedroom One 15'2" x 12'2" (4.64 x 3.71)

Bedroom Two  $14'7" \times 12'2" (4.45 \times 3.71)$ 

Shower room