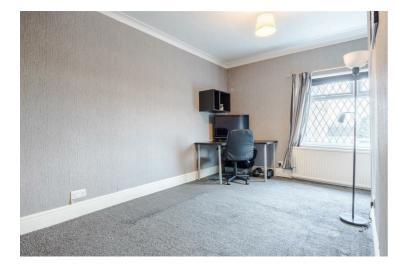

## Lounge diner $26'9" \times 12'2" (8.16 \times 3.71)$

Kitchen 23'2" x 5'10" ( $7.07 \times 1.79$ )

Bedroom One 15'2" x 12'2" (4.64 x 3.71)

Bedroom Two  $14'7" \times 12'2" (4.45 \times 3.71)$ 

Shower room