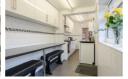

## Lounge diner $26'9" \times 12'2" (8.16 \times 3.71)$

Kitchen 23'2" x 5'10" ( $7.07 \times 1.79$ )

Bedroom One 15'2" x 12'2" (4.64 x 3.71)

Bedroom Two  $14'7" \times 12'2" (4.45 \times 3.71)$ 

Shower room