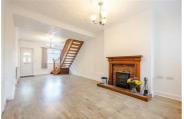

## Lounge diner $26'9" \times 12'2" (8.16 \times 3.71)$

Kitchen 23'2" x 5'10" ( $7.07 \times 1.79$ )

Bedroom One 15'2" x 12'2" (4.64 x 3.71)

Bedroom Two  $14'7" \times 12'2" (4.45 \times 3.71)$ 

Shower room