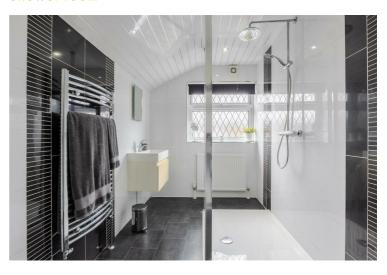

## Lounge diner $26'9" \times 12'2" (8.16 \times 3.71)$

Kitchen 23'2" x 5'10" ( $7.07 \times 1.79$ )

Bedroom One 15'2" x 12'2" (4.64 x 3.71)

Bedroom Two  $14'7" \times 12'2" (4.45 \times 3.71)$ 

Shower room