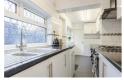

## Lounge diner $26'9" \times 12'2" (8.16 \times 3.71)$

Kitchen 23'2" x 5'10" ( $7.07 \times 1.79$ )

Bedroom One 15'2" x 12'2" (4.64 x 3.71)

Bedroom Two  $14'7" \times 12'2" (4.45 \times 3.71)$ 

Shower room