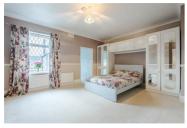

## Lounge diner $26'9" \times 12'2" (8.16 \times 3.71)$

Kitchen 23'2" x 5'10" ( $7.07 \times 1.79$ )

Bedroom One 15'2" x 12'2" (4.64 x 3.71)

Bedroom Two  $14'7" \times 12'2" (4.45 \times 3.71)$ 

Shower room