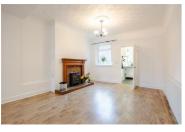

## Lounge diner $26'9" \times 12'2" (8.16 \times 3.71)$

Kitchen 23'2" x 5'10" ( $7.07 \times 1.79$ )

Bedroom One 15'2" x 12'2" (4.64 x 3.71)

Bedroom Two  $14'7" \times 12'2" (4.45 \times 3.71)$ 

Shower room